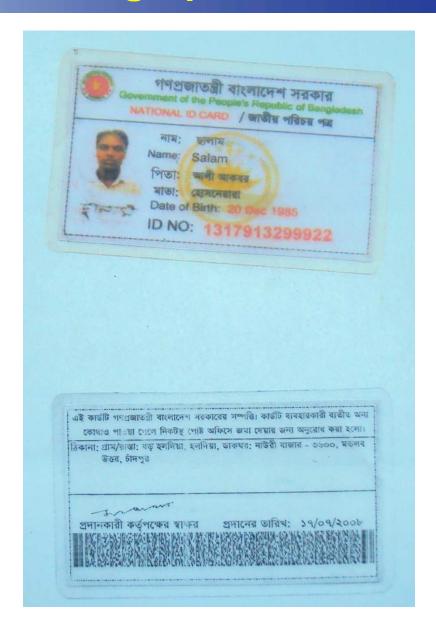

#### BRIEF BIO OF THE PROPOSED NOBIN UDYOKTA

| Name                                                                                                                                                      | : | Salam                       |
|-----------------------------------------------------------------------------------------------------------------------------------------------------------|---|-----------------------------|
| Age                                                                                                                                                       | : | 20/12/1985 (32 Years)       |
| Marital status                                                                                                                                            | : | Married                     |
| Children                                                                                                                                                  | : | 00 Son, 01 Daughter         |
| No. of siblings:                                                                                                                                          | : | 03 brothers and 02 Sisters  |
| Parent's and GB related Info  (i) Who is GB member  (ii) Mother's name  (iii) Father's name  (iv) GB member's info                                        | : | Mother                      |
| Further Information: (v) Who pays GB loan installment (vi) Mobile lady (vii) Grameen Education Loan (viii) Any other loan like GCCN, GKF etc. (ix) Others | : | Brother N/A N/A N/A N/A N/A |
| Education, till to date                                                                                                                                   | : | Class Eight                 |