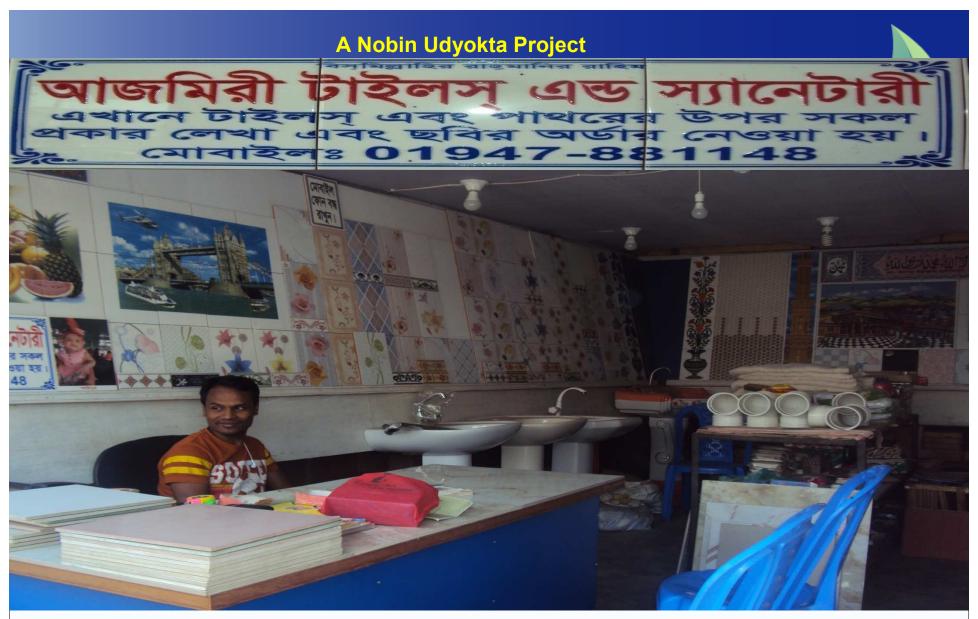

#### PROPOSED BUSINESS Info.

| Business Name                                                                  | : | Azmir Tiles & Sanitary                                                                                 |
|--------------------------------------------------------------------------------|---|--------------------------------------------------------------------------------------------------------|
| Address/ Location                                                              | : | Naton Bazar Faraizekandi,Matlab (North), Chandpur.                                                     |
| Total Investment in BDT                                                        | : | 600,000/-                                                                                              |
| Financing                                                                      | : | Self BDT : 520,000 (from existing business) - 88%<br>Required Investment BDT :80,000 (as equity) - 12% |
| Present salary/drawings from business (estimates)                              | : | BDT 10,000                                                                                             |
| Proposed Salary                                                                |   | BDT 12,000                                                                                             |
| Proposed Business 10% of present gross profit margin Estimated 10% of proposed | : | 10%<br>10%                                                                                             |
| gross profit margin                                                            | • | 10 /6                                                                                                  |
| Agreed grace period                                                            | : | 2 months                                                                                               |

#### **Present Stock item**

| Product name             | Amount   |
|--------------------------|----------|
| Different Kinds of Tiles | 200,000  |
| Sanitary Item            | 100,000  |
| White Cement             | 25,000   |
| Hard ware                | 20,000   |
| Door                     | 15,000   |
| Pipe                     | 40,000   |
| Others                   | 50,000   |
| Total Present Stock      | 4,50,000 |