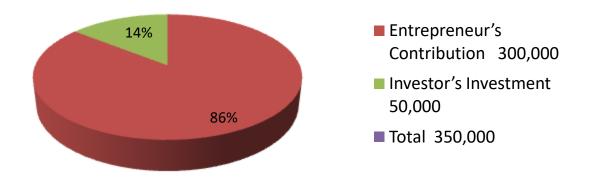

| Proposed Nobin Udyokta Business Info              |   |                                                                                                                                                                                                                                                                                                                                                          |  |  |
|---------------------------------------------------|---|----------------------------------------------------------------------------------------------------------------------------------------------------------------------------------------------------------------------------------------------------------------------------------------------------------------------------------------------------------|--|--|
| Business Name                                     | : | BANDHU FURNITURE MART                                                                                                                                                                                                                                                                                                                                    |  |  |
| Location                                          | : | Banni bari ,koraleha bazar,modhupur,Tangail.                                                                                                                                                                                                                                                                                                             |  |  |
| Total Investment in BDT                           | : | BDT :350,000/-                                                                                                                                                                                                                                                                                                                                           |  |  |
| Financing                                         | : | Self BDT 300,000 (from existing business) 86%                                                                                                                                                                                                                                                                                                            |  |  |
|                                                   |   | Required Investment BDT 50,000(as equity) 14%                                                                                                                                                                                                                                                                                                            |  |  |
| Present salary/drawings from business (estimates) | : | BDT 5,000/-                                                                                                                                                                                                                                                                                                                                              |  |  |
| Proposed Salary                                   | : | BDT 5,000/-                                                                                                                                                                                                                                                                                                                                              |  |  |
| Size of shop                                      | : | 22ft x 22ft= 484square ft                                                                                                                                                                                                                                                                                                                                |  |  |
| Security of the shop                              | : | 30,000/-                                                                                                                                                                                                                                                                                                                                                 |  |  |
| Implementation                                    | : | <ul> <li>The business is planned to be scaled up by investment in existing goods like; akasiwood,khat,dressing table,ward drap,sokes etc.</li> <li>The business is operating by entrepreneur. Existing no employee.</li> <li>The business is Own.</li> <li>Collects goods from Baganbari,chowrasta.</li> <li>Agreed grace period is 3 months.</li> </ul> |  |  |

| Investment Breakdown |          |          |         |             |          |       |        |          |
|----------------------|----------|----------|---------|-------------|----------|-------|--------|----------|
|                      |          | Existing |         |             | Proposed |       |        | Proposed |
| <b>Particulars</b>   | Quantity | Price    | Unit    | Particulars | Quantit  | Price | Unit   | Total    |
|                      |          |          | Price   |             | у        |       | Price  |          |
| akasi wood           | 150      | 1000     | 150000  | akasi wood  | 50       | 1000  | 50,000 | 200,000  |
| khat                 | 2        | 20000    | 40000   |             | 0        | 0     | 0      | 40,000   |
| dressing table       | 3        | 15000    | 45000   |             | 0        | 0     | 0      | 45,000   |
| ward dope            | 1        | 30000    | 30000   |             | 0        | 0     | 0      | 30,000   |
| bench                | 6        | 2500     | 15000   |             |          |       | 0      | 15,000   |
| sofer set            | 2        | 30000    | 60000   |             |          |       | 0      | 60,000   |
| door                 | 2        | 15,000   | 30000   |             |          |       | 0      | 30,000   |
|                      |          |          | 0       |             | 0        | 0     | 0      | 0        |
|                      | 0        |          | 0       |             |          |       | 0      | 0        |
| Others               |          |          | 0       | Others      |          | 0     | 0      | 0        |
| Secuirity of Shop    |          |          | 30000   |             |          |       |        | 30,000   |
| Machinaries          |          |          |         |             |          |       |        | 0        |
| Total                |          |          | 300,000 |             |          |       | 50,000 | 350,000  |