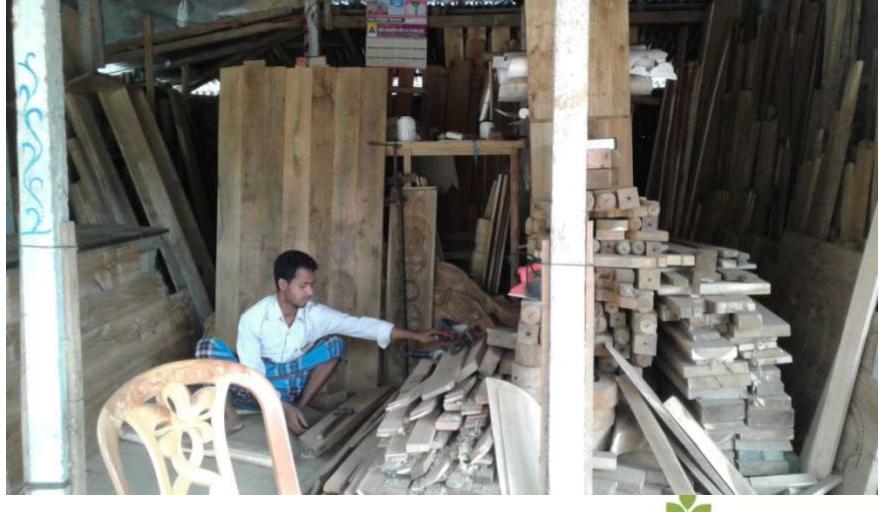

#### Proposed NU Business Name: BANDHU FURNITURE MART



Project identification and prepared by: Md Sujon hossain , Modhupur Unit, Tangail.

Project verified by: MD.Abu Bakkar Siddique



Grameen Shakti Samajik Byabosha Ltd.

| Brief Bio of The Proposed Nobin Udyokta                                                                                                         |       |                                                                                                                                                                                                                               |  |  |
|-------------------------------------------------------------------------------------------------------------------------------------------------|-------|----------------------------------------------------------------------------------------