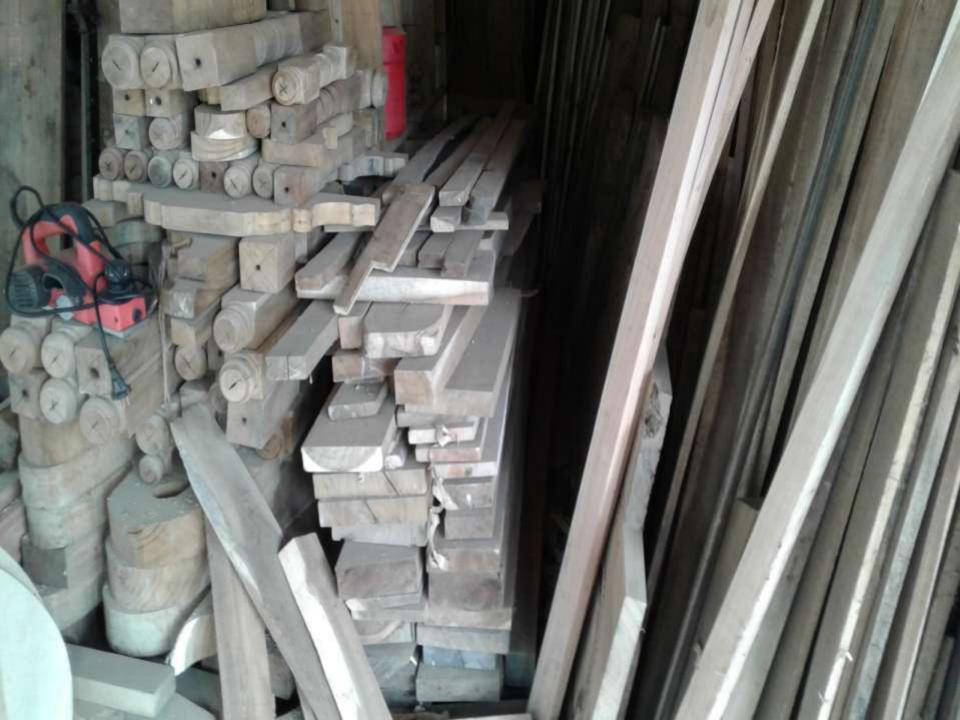

| Proposed Nobin Udyokta Business Info              |   |                                                                                                                                                                                                                                                                                                                                                          |  |  |
|---------------------------------------------------|---|----------------------------------------------------------------------------------------------------------------------------------------------------------------------------------------------------------------------------------------------------------------------------------------------------------------------------------------------------------|--|--|
| Business Name                                     | : | BANDHU FURNITURE MART                                                                                                                                                                                                                                                                                                                                    |  |  |
| Location                                          | : | Banni bari ,koraleha bazar,modhupur,Tangail.                                                                                                                                                                                                                                                                                                             |  |  |
| Total Investment in BDT                           | : | BDT :350,000/-                                                                                                                                                                                                                                                                                                                                           |  |  |
| Financing                                         | : | Self BDT 300,000 (from existing business) 86%                                                                                                                                                                                                                                                                                                            |  |  |
|                                                   |   | Required Investment BDT 50,000(as equity) 14%                                                                                                                                                                                                                                                                                                            |  |  |
| Present salary/drawings from business (estimates) | : | BDT 5,000/-                                                                                                                                                                                                                                                                                                                                              |  |  |
| Proposed Salary                                   | : | BDT 5,000/-                                                                                                                                                                                                                                                                                                                                              |  |  |
| Size of shop                                      | : | 22ft x 22ft= 484square ft                                                                                                                                                                                                                                                                                                                                |  |  |
| Security of the shop                              | : | 30,000/-                                                                                                                                                                                                                                                                                                                                                 |  |  |
| Implementation                                    | : | <ul> <li>The business is planned to be scaled up by investment in existing goods like; akasiwood,khat,dressing table,ward drap,sokes etc.</li> <li>The business is operating by entrepreneur. Existing no employee.</li> <li>The business is Own.</li> <li>Collects goods from Baganbari,chowrasta.</li> <li>Agreed grace period is 3 months.</li> </ul> |  |  |

| Investment Breakdown |          |          |         |             |          |       |        |          |
|----------------------|----------|----------|---------|-------------|----------|-------|--------|----------|
|                      |          | Existing |         |             | Proposed |       |        | Proposed |
| <b>Particulars</b>   | Quantity | Price    | Unit    | Particulars | Quantit  | Price | Unit   | Total    |
|                      |          |          | Price   |             | у        |       | Price  |          |
| akasi wood           | 150      | 1000     | 150000  | akasi wood  | 50       | 1000  | 50,000 | 200,000  |
| khat                 | 2        | 20000    | 40000   |             | 0        | 0     | 0      | 40,000   |
| dressing table       | 3        | 15000    | 45000   |             | 0        | 0     | 0      | 45,000   |
| ward dope            | 1        | 30000    | 30000   |             | 0        | 0     | 0      | 30,000   |
| bench                | 6        | 2500     | 15000   |             |          |       | 0      | 15,000   |
| sofer set            | 2        | 30000    | 60000   |             |          |       | 0      | 60,000   |
| door                 | 2        | 15,000   | 30000   |             |          |       | 0      | 30,000   |
|                      |          |          | 0       |             | 0        | 0     | 0      | 0        |
|                      | 0        |          | 0       |             |          |       | 0      | 0        |
| Others               |          |          | 0       | Others      |          | 0     | 0      | 0        |
| Secuirity of Shop    |          |          | 30000   |             |          |       |        | 30,000   |
| Machinaries          |          |          |         |             |          |       |        | 0        |
| Total                |          |          | 300,000 |             |          |       | 50,000 | 350,000  |