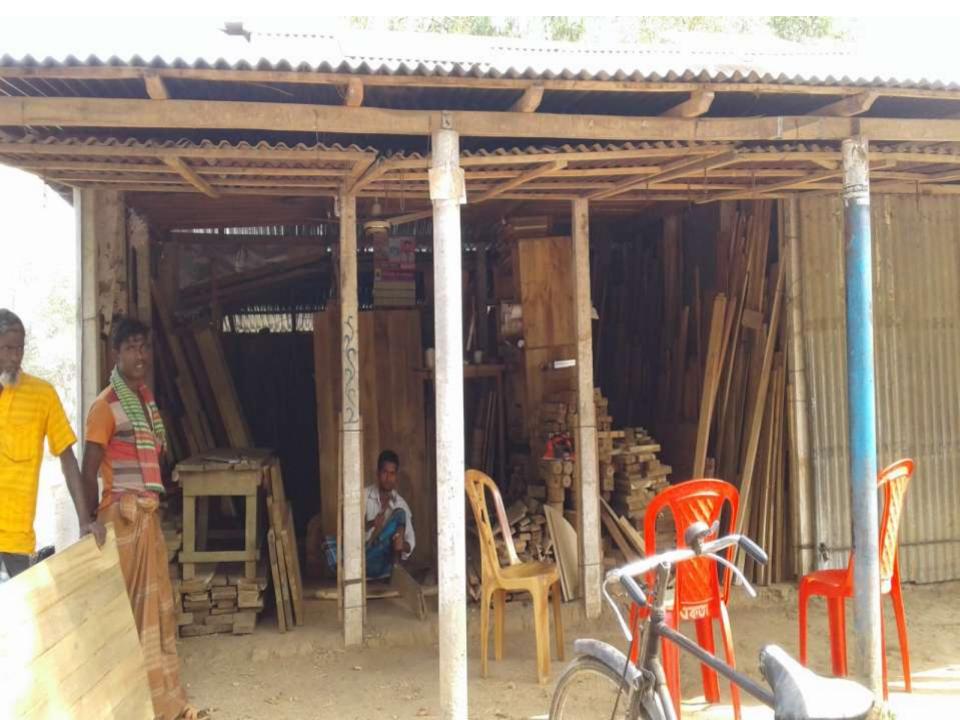

| Proposed Nobin Udyokta Business Info              |   |                                                                                                                                                                                                                                                                                                                                                          |  |  |
|---------------------------------------------------|---|----------------------------------------------------------------------------------------------------------------------------------------------------------------------------------------------------------------------------------------------------------------------------------------------------------------------------------------------------------|--|--|
| Business Name                                     | : | BANDHU FURNITURE MART                                                                                                                                                                                                                                                                                                                                    |  |  |
| Location                                          | : | Banni bari ,koraleha bazar,modhupur,Tangail.                                                                                                                                                                                                                                                                                                             |  |  |
| Total Investment in BDT                           | : | BDT :350,000/-                                                                                                                                                                                                                                                                                                                                           |  |  |
| Financing                                         | : | Self BDT 300,000 (from existing business) 86%                                                                                                                                                                                                                                                                                                            |  |  |
|                                                   |   | Required Investment BDT 50,000(as equity) 14%                                                                                                                                                                                                                                                                                                            |  |  |
| Present salary/drawings from business (estimates) | : | BDT 5,000/-                                                                                                                                                                                                                                                                                                                                              |  |  |
| Proposed Salary                                   | : | BDT 5,000/-                                                                                                                                                                                                                                                                                                                                              |  |  |
| Size of shop                                      | : | 22ft x 22ft= 484square ft                                                                                                                                                                                                                                                                                                                                |  |  |
| Security of the shop                              | : | 30,000/-                                                                                                                                                                                                                                                                                                                                                 |  |  |
| Implementation                                    | : | <ul> <li>The business is planned to be scaled up by investment in existing goods like; akasiwood,khat,dressing table,ward drap,sokes etc.</li> <li>The business is operating by entrepreneur. Existing no employee.</li> <li>The business is Own.</li> <li>Collects goods from Baganbari,chowrasta.</li> <li>Agreed grace period is 3 months.</li> </ul> |  |  |

# Pictures