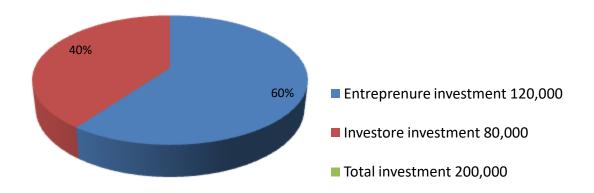

| Proposed Nobin Udyokta Business Info              |    |                                                                                                                                                                                                                                                                                                                    |  |  |  |
|---------------------------------------------------|----|--------------------------------------------------------------------------------------------------------------------------------------------------------------------------------------------------------------------------------------------------------------------------------------------------------------------|--|--|--|
| Business Name                                     | :  | NURJAHAN DAIRY FARM                                                                                                                                                                                                                                                                                                |  |  |  |
| Location                                          | :  | Vill: Shakhipur ;P.O: Shakhipur P.S: Shakhipur, Dist. Tangail                                                                                                                                                                                                                                                      |  |  |  |
| Total Investment in BDT                           | :  | BDT 2,00,000                                                                                                                                                                                                                                                                                                       |  |  |  |
| Financing                                         | :  | Self BDT 1,20,000 (from existing business) 60% Required Investment BDT 80,000(as equity) 40%                                                                                                                                                                                                                       |  |  |  |
| Present salary/drawings from business (estimates) | :  | None                                                                                                                                                                                                                                                                                                               |  |  |  |
| Proposed Salary                                   | :  | BDT. 5000                                                                                                                                                                                                                                                                                                          |  |  |  |
| Size of shop                                      | :  | 24 ft x 18 ft= 120 square ft                                                                                                                                                                                                                                                                                       |  |  |  |
| Security of the shop                              | :  | -                                                                                                                                                                                                                                                                                                                  |  |  |  |
| Implementation                                    | •• | <ul> <li>The business is planned to be scaled up by investment in existing goods like; Milk, Calf, Ox.</li> <li>Average 30% gain on sale.</li> <li>The business is operating by entrepreneur.</li> <li>The farm is own.</li> <li>Collects goods from Kalidas.</li> <li>Agreed grace period is 3 months.</li> </ul> |  |  |  |

| Investment Breakdown |          |            |        |               |          |            |        |                   |
|----------------------|----------|------------|--------|---------------|----------|------------|--------|-------------------|
| Particulars          |          | Existing   |        | Particulars . | Proposed |            |        | Proposed<br>Total |
|                      | Quantity | Unit Price | Price  |               | Quantity | Unit Price | Price  | iotai             |
| Cow                  | 1        | 120000     | 120000 | Cow           | 1        | 80000      | 80,000 | 200,000           |
|                      |          |            | 0      |               |          |            | 0      | 0                 |
|                      |          |            | 0      |               | 0        | 0          | 0      | 0                 |
|                      |          |            | 0      |               | 0        | 0          | 0      | 0                 |
|                      |          |            | 0      |               | 0        | 0          | 0      | 0                 |
|                      |          |            | 0      |               | 0        | 0          | 0      | 0                 |
|                      |          |            | 0      |               | 0        | 0          | 0      | 0                 |
|                      |          |            | 0      |               | 0        | 0          | 0      | 0                 |
|                      |          |            | 0      |               | 0        | 0          | 0      | 0                 |
|                      |          |            | 0      |               | 0        | 0          | 0      | 0                 |
| Security             |          |            | 0      |               |          | 0          | 0      | 0                 |
| Total                |          |            | 120000 |               |          | 80000      | 80,000 | 200,000           |