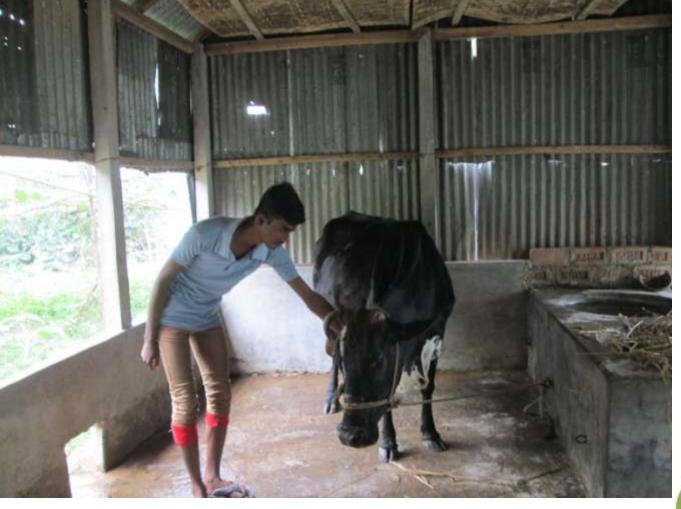

Proposed NU Business Name: NURJAHAN DAIRY FARM



Project identification and prepared by: Md. Mokaddes Ali. Shakhipur Unit, Tangail

Project verified by: Md. Sarajul Islam



Grameen Shakti Samajik Byabosha Ltd.

| Brief Bio of The Proposed Nobin Udyokta                                                                                                                                                                                                                         |    |                                                                                                                                                                                                                              |  |  |
|--------------------------------------------------------------------------------------------------------------------------------------------