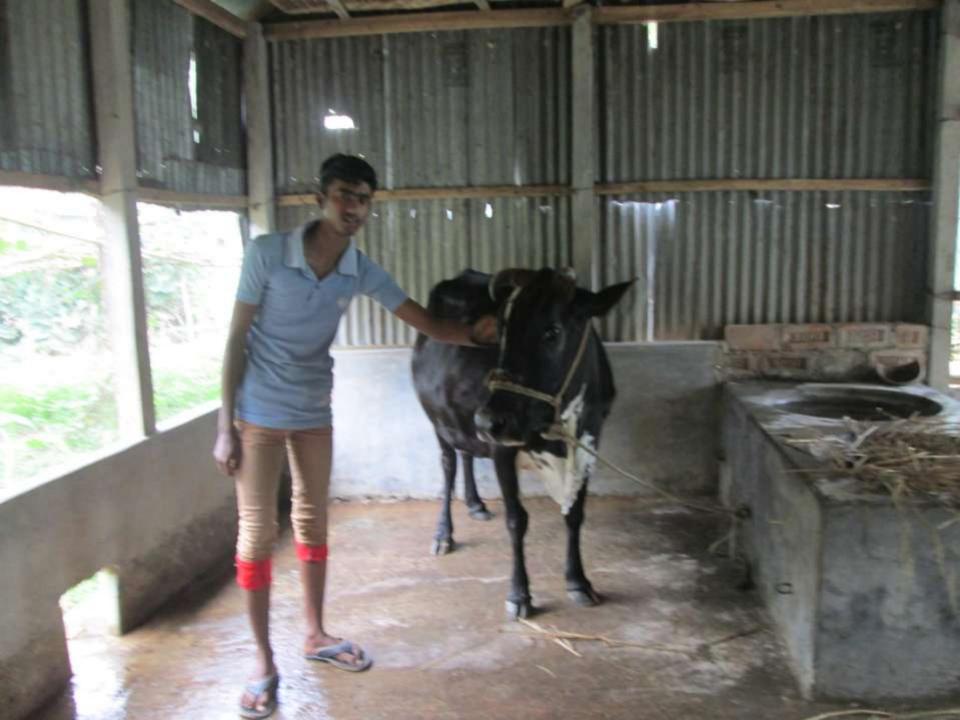

| Proposed Nobin Udyokta Business Info              |    |                                                                                                                                                                                                                                                                                                                    |  |  |  |
|---------------------------------------------------|----|--------------------------------------------------------------------------------------------------------------------------------------------------------------------------------------------------------------------------------------------------------------------------------------------------------------------|--|--|--|
| Business Name                                     | :  | NURJAHAN DAIRY FARM                                                                                                                                                                                                                                                                                                |  |  |  |
| Location                                          | :  | Vill: Shakhipur ;P.O: Shakhipur P.S: Shakhipur, Dist. Tangail                                                                                                                                                                                                                                                      |  |  |  |
| Total Investment in BDT                           | :  | BDT 2,00,000                                                                                                                                                                                                                                                                                                       |  |  |  |
| Financing                                         | :  | Self BDT 1,20,000 (from existing business) 60% Required Investment BDT 80,000(as equity) 40%                                                                                                                                                                                                                       |  |  |  |
| Present salary/drawings from business (estimates) | :  | None                                                                                                                                                                                                                                                                                                               |  |  |  |
| Proposed Salary                                   | :  | BDT. 5000                                                                                                                                                                                                                                                                                                          |  |  |  |
| Size of shop                                      | :  | 24 ft x 18 ft= 120 square ft                                                                                                                                                                                                                                                                                       |  |  |  |
| Security of the shop                              | :  | -                                                                                                                                                                                                                                                                                                                  |  |  |  |
| Implementation                                    | •• | <ul> <li>The business is planned to be scaled up by investment in existing goods like; Milk, Calf, Ox.</li> <li>Average 30% gain on sale.</li> <li>The business is operating by entrepreneur.</li> <li>The farm is own.</li> <li>Collects goods from Kalidas.</li> <li>Agreed grace period is 3 months.</li> </ul> |  |  |  |

| Investment Breakdown |          |            |        |               |          |            |        |                   |
|----------------------|----------|------------|--------|---------------|----------|------------|--------|-------------------|
| Particulars          |          | Existing   |        | Particulars . | Proposed |            |        | Proposed<br>Total |
|                      | Quantity | Unit Price | Price  |               | Quantity | Unit Price | Price  | iotai             |
| Cow                  | 1        | 120000     | 120000 | Cow           | 1        | 80000      | 80,000 | 200,000           |
|                      |          |            | 0      |               |          |            | 0      | 0                 |
|                      |          |            | 0      |               | 0        | 0          | 0      | 0                 |
|                      |          |            | 0      |               | 0        | 0          | 0      | 0                 |
|                      |          |            | 0      |               | 0        | 0          | 0      | 0                 |
|                      |          |            | 0      |               | 0        | 0          | 0      | 0                 |
|                      |          |            | 0      |               | 0        | 0          | 0      | 0                 |
|                      |          |            | 0      |               | 0        | 0          | 0      | 0                 |
|                      |          |            | 0      |               | 0        | 0          | 0      | 0                 |
|                      |          |            | 0      |               | 0        | 0          | 0      | 0                 |
| Security             |          |            | 0      |               |          | 0          | 0      | 0                 |
| Total                |          |            | 120000 |               |          | 80000      | 80,000 | 200,000           |