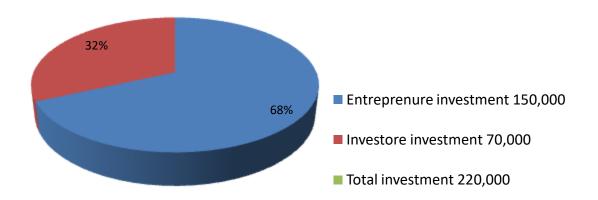

| Proposed Nobin Udyokta Business Info              |   |                                                                                                                                                                                                                                                                                                                               |  |  |  |
|---------------------------------------------------|---|-------------------------------------------------------------------------------------------------------------------------------------------------------------------------------------------------------------------------------------------------------------------------------------------------------------------------------|--|--|--|
| Business Name                                     | : | VAI BON STORE                                                                                                                                                                                                                                                                                                                 |  |  |  |
| Location                                          | : | Vill: Naloya ;P.O: Naloya P.S: Shakhipur, Dist. Tangail                                                                                                                                                                                                                                                                       |  |  |  |
| Total Investment in BDT                           | : | BDT 2,20,000                                                                                                                                                                                                                                                                                                                  |  |  |  |
| Financing                                         | : | Self BDT 1,50,000 (from existing business) 68%                                                                                                                                                                                                                                                                                |  |  |  |
|                                                   |   | Required Investment BDT 70,000(as equity) 32%                                                                                                                                                                                                                                                                                 |  |  |  |
| Present salary/drawings from business (estimates) | : | None                                                                                                                                                                                                                                                                                                                          |  |  |  |
| Proposed Salary                                   | : | BDT. 5000                                                                                                                                                                                                                                                                                                                     |  |  |  |
| Size of shop                                      | : | 12 ft x 8 ft= 96 square ft                                                                                                                                                                                                                                                                                                    |  |  |  |
| Security of the shop                              | : | -                                                                                                                                                                                                                                                                                                                             |  |  |  |
| Implementation                                    | : | <ul> <li>The business is planned to be scaled up by investment in existing goods like; Rice, Oil, Bakery, Others.</li> <li>Average 10% gain on sale.</li> <li>The business is operating by entrepreneur.</li> <li>The farm is own.</li> <li>Collects goods from Tangail.</li> <li>Agreed grace period is 3 months.</li> </ul> |  |  |  |

| Investment Breakdown |          |            |        |               |          |            |        |          |
|----------------------|----------|------------|--------|---------------|----------|------------|--------|----------|
| Particulars          |          | Existing   |        | - Particulars | Proposed |            |        | Proposed |
|                      | Quantity | Unit Price | Price  |               | Quantity | Unit Price | Price  | Total    |
| Rice                 | 10       | 2000       | 20000  | Rice          | 30       | 2000       | 60,000 | 80,000   |
| Oil                  | 1        | 48000      | 48000  | Oil           | 1        | 10000      | 10,000 | 58,000   |
| Bakery               | 1        | 50000      | 50000  |               | 0        | 0          | 0      | 50,000   |
| Others               | 1        | 32000      | 32000  |               | 0        | 0          | 0      | 32,000   |
|                      |          |            | 0      |               | 0        | 0          | 0      | 0        |
|                      |          |            | 0      |               | 0        | 0          | 0      | 0        |
|                      |          |            | 0      |               | 0        | 0          | 0      | 0        |
|                      |          |            | 0      |               | 0        | 0          | 0      | 0        |
|                      |          |            | 0      |               | 0        | 0          | 0      | 0        |
|                      |          |            | 0      |               | 0        | 0          | 0      | 0        |
| Security             |          |            | 0      |               |          | 0          | 0      | 0        |
| Total                |          |            | 150000 |               |          | 12000      | 70,000 | 220,000  |