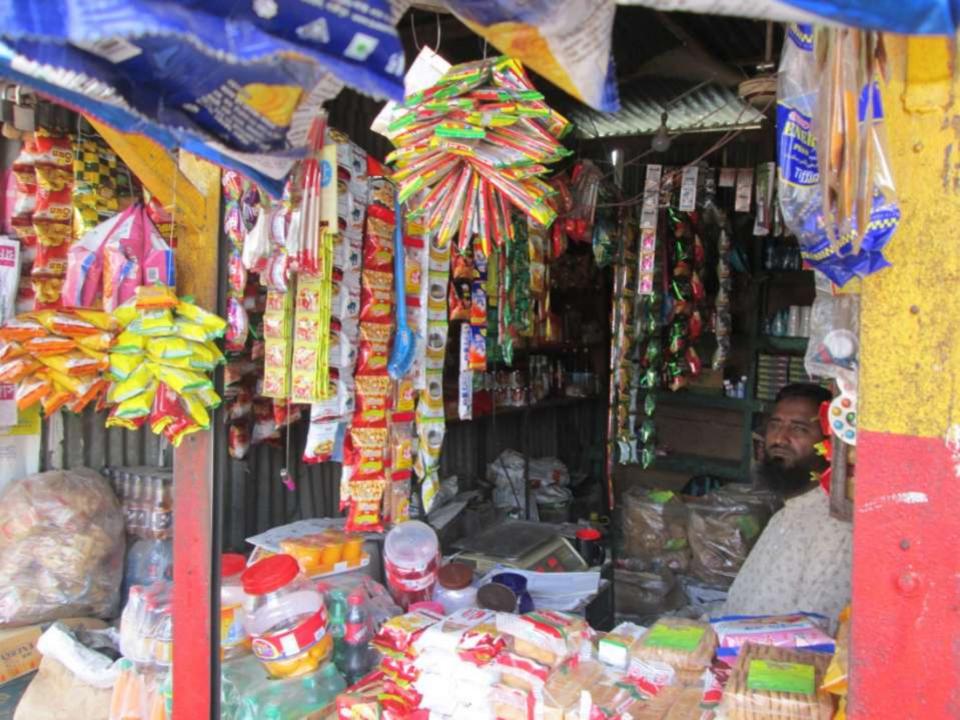

# Pictures

| Proposed Nobin Udyokta Business Info              |   |                                                                                                                                                                                                                                                                                                                               |  |  |  |
|---------------------------------------------------|---|-------------------------------------------------------------------------------------------------------------------------------------------------------------------------------------------------------------------------------------------------------------------------------------------------------------------------------|--|--|--|
| Business Name                                     | : | VAI BON STORE                                                                                                                                                                                                                                                                                                                 |  |  |  |
| Location                                          | : | Vill: Naloya ;P.O: Naloya P.S: Shakhipur, Dist. Tangail                                                                                                                                                                                                                                                                       |  |  |  |
| Total Investment in BDT                           | : | BDT 2,20,000                                                                                                                                                                                                                                                                                                                  |  |  |  |
| Financing                                         | : | Self BDT 1,50,000 (from existing business) 68%                                                                                                                                                                                                                                                                                |  |  |  |
|                                                   |   | Required Investment BDT 70,000(as equity) 32%                                                                                                                                                                                                                                                                                 |  |  |  |
| Present salary/drawings from business (estimates) | : | None                                                                                                                                                                                                                                                                                                                          |  |  |  |
| Proposed Salary                                   | : | BDT. 5000                                                                                                                                                                                                                                                                                                                     |  |  |  |
| Size of shop                                      | : | 12 ft x 8 ft= 96 square ft                                                                                                                                                                                                                                                                                                    |  |  |  |
| Security of the shop                              | : | -                                                                                                                                                                                                                                                                                                                             |  |  |  |
| Implementation                                    | : | <ul> <li>The business is planned to be scaled up by investment in existing goods like; Rice, Oil, Bakery, Others.</li> <li>Average 10% gain on sale.</li> <li>The business is operating by entrepreneur.</li> <li>The farm is own.</li> <li>Collects goods from Tangail.</li> <li>Agreed grace period is 3 months.</li> </ul> |  |  |  |