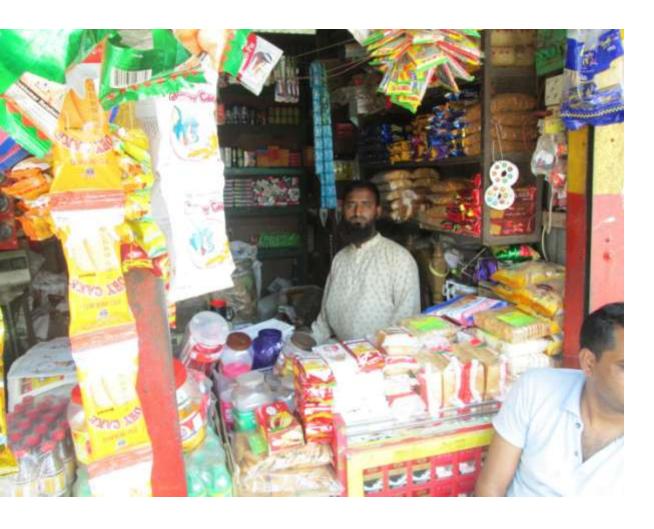

### Proposed NU Business Name: VAI BON STORE



Project identification and prepared by: Md. Mokaddes Ali. Shakhipur Unit, Tangail

Project verified by: Md. Sarajul Islam



Grameen Shakti Samajik Byabosha Ltd.

| Brief Bio of The Proposed Nobin Udyokta                                                                                                                                                                                                                         |                                         |                                                                                                                                                                                                                                     |  |  |
|------------------------------------------------------------------------------------------------