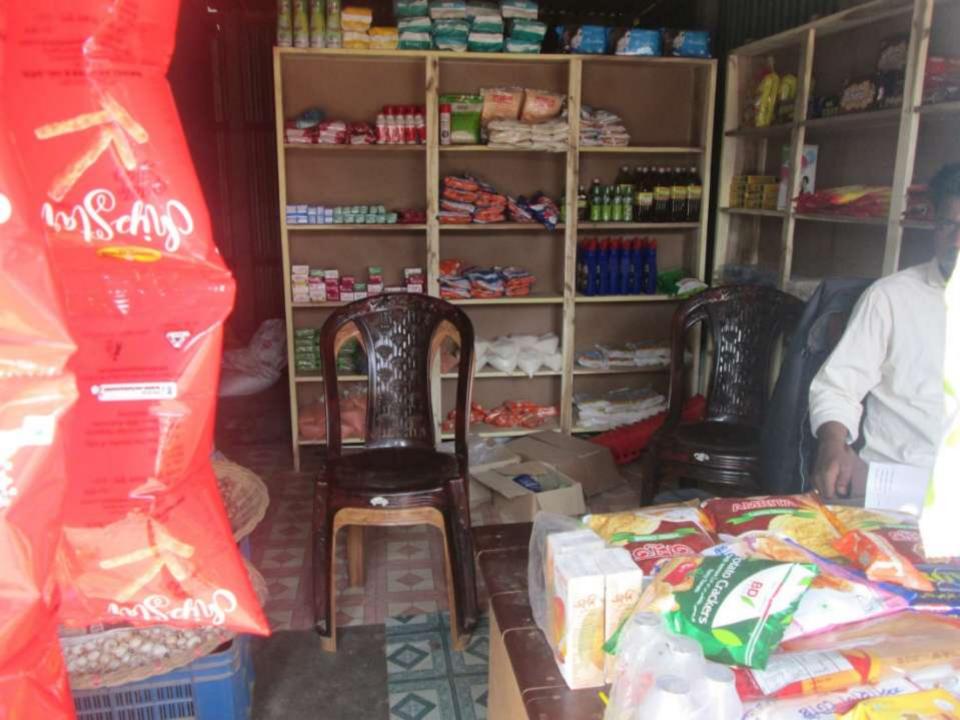

| Proposed Nobin Udyokta Business Info              |          |                                                                                                                                                                                                                                                                                                                                                     |  |  |  |  |
|---------------------------------------------------|----------|-----------------------------------------------------------------------------------------------------------------------------------------------------------------------------------------------------------------------------------------------------------------------------------------------------------------------------------------------------|--|--|--|--|
| Business Name                                     | :        | TIN VAI STORE                                                                                                                                                                                                                                                                                                                                       |  |  |  |  |
| Location                                          | :        | Vill: Shakhipur ;P.O: Shakhipur P.S: Shakhipur, Dist. Tangail                                                                                                                                                                                                                                                                                       |  |  |  |  |
| Total Investment in BDT                           |          | BDT 3,50,000                                                                                                                                                                                                                                                                                                                                        |  |  |  |  |
| Financing                                         | :        | Self BDT 2,50,000 (from existing business) 71%                                                                                                                                                                                                                                                                                                      |  |  |  |  |
|                                                   | <u> </u> | Required Investment BDT 1,00,000(as equity) 29%                                                                                                                                                                                                                                                                                                     |  |  |  |  |
| Present salary/drawings from business (estimates) | :        | None                                                                                                                                                                                                                                                                                                                                                |  |  |  |  |
| Proposed Salary                                   | :        | BDT. 5000                                                                                                                                                                                                                                                                                                                                           |  |  |  |  |
| Size of shop                                      | :        | 30 ft x 10 ft= 300 square ft                                                                                                                                                                                                                                                                                                                        |  |  |  |  |
| Security of the shop                              | :        |                                                                                                                                                                                                                                                                                                                                                     |  |  |  |  |
| Implementation                                    | •        | <ul> <li>The business is planned to be scaled up by investment in existing goods like; Gas Slender, Rice, Oil, Sager, Pulse, Others.</li> <li>Average 15% gain on sale.</li> <li>The business is operating by entrepreneur.</li> <li>The farm is Rent.</li> <li>Collects goods from Shakhipur.</li> <li>Agreed grace period is 3 months.</li> </ul> |  |  |  |  |

# Pictures