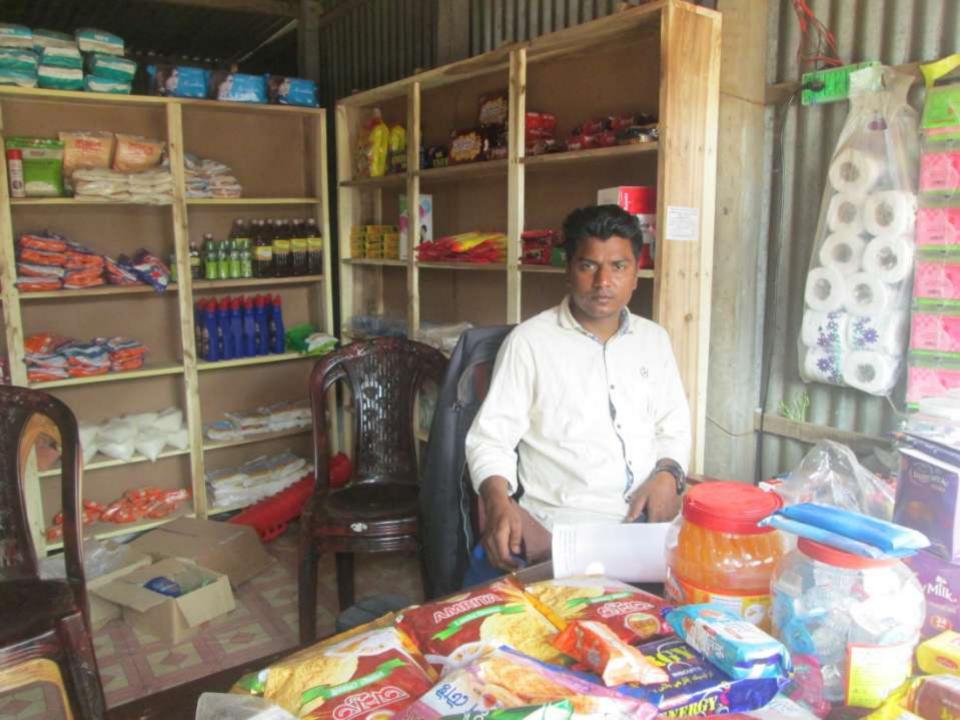

| Proposed Nobin Udyokta Business Info              |          |                                                                                                                                                                                                                                                                                                                                                     |  |  |  |  |
|---------------------------------------------------|----------|-----------------------------------------------------------------------------------------------------------------------------------------------------------------------------------------------------------------------------------------------------------------------------------------------------------------------------------------------------|--|--|--|--|
| Business Name                                     | :        | TIN VAI STORE                                                                                                                                                                                                                                                                                                                                       |  |  |  |  |
| Location                                          | :        | Vill: Shakhipur ;P.O: Shakhipur P.S: Shakhipur, Dist. Tangail                                                                                                                                                                                                                                                                                       |  |  |  |  |
| Total Investment in BDT                           |          | BDT 3,50,000                                                                                                                                                                                                                                                                                                                                        |  |  |  |  |
| Financing                                         | :        | Self BDT 2,50,000 (from existing business) 71%                                                                                                                                                                                                                                                                                                      |  |  |  |  |
|                                                   | <u> </u> | Required Investment BDT 1,00,000(as equity) 29%                                                                                                                                                                                                                                                                                                     |  |  |  |  |
| Present salary/drawings from business (estimates) | :        | None                                                                                                                                                                                                                                                                                                                                                |  |  |  |  |
| Proposed Salary                                   | :        | BDT. 5000                                                                                                                                                                                                                                                                                                                                           |  |  |  |  |
| Size of shop                                      | :        | 30 ft x 10 ft= 300 square ft                                                                                                                                                                                                                                                                                                                        |  |  |  |  |
| Security of the shop                              | :        |                                                                                                                                                                                                                                                                                                                                                     |  |  |  |  |
| Implementation                                    | •        | <ul> <li>The business is planned to be scaled up by investment in existing goods like; Gas Slender, Rice, Oil, Sager, Pulse, Others.</li> <li>Average 15% gain on sale.</li> <li>The business is operating by entrepreneur.</li> <li>The farm is Rent.</li> <li>Collects goods from Shakhipur.</li> <li>Agreed grace period is 3 months.</li> </ul> |  |  |  |  |

# Pictures