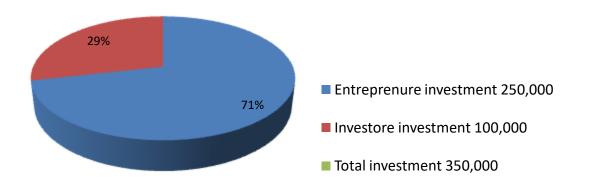

| Proposed Nobin Udyokta Business Info              |          |                                                                                                                                                                                                                                                                                                                                                     |  |  |  |  |
|---------------------------------------------------|----------|-----------------------------------------------------------------------------------------------------------------------------------------------------------------------------------------------------------------------------------------------------------------------------------------------------------------------------------------------------|--|--|--|--|
| Business Name                                     | :        | TIN VAI STORE                                                                                                                                                                                                                                                                                                                                       |  |  |  |  |
| Location                                          | :        | Vill: Shakhipur ;P.O: Shakhipur P.S: Shakhipur, Dist. Tangail                                                                                                                                                                                                                                                                                       |  |  |  |  |
| Total Investment in BDT                           |          | BDT 3,50,000                                                                                                                                                                                                                                                                                                                                        |  |  |  |  |
| Financing                                         | :        | Self BDT 2,50,000 (from existing business) 71%                                                                                                                                                                                                                                                                                                      |  |  |  |  |
|                                                   | <u> </u> | Required Investment BDT 1,00,000(as equity) 29%                                                                                                                                                                                                                                                                                                     |  |  |  |  |
| Present salary/drawings from business (estimates) | :        | None                                                                                                                                                                                                                                                                                                                                                |  |  |  |  |
| Proposed Salary                                   | :        | BDT. 5000                                                                                                                                                                                                                                                                                                                                           |  |  |  |  |
| Size of shop                                      | :        | 30 ft x 10 ft= 300 square ft                                                                                                                                                                                                                                                                                                                        |  |  |  |  |
| Security of the shop                              | :        |                                                                                                                                                                                                                                                                                                                                                     |  |  |  |  |
| Implementation                                    | •        | <ul> <li>The business is planned to be scaled up by investment in existing goods like; Gas Slender, Rice, Oil, Sager, Pulse, Others.</li> <li>Average 15% gain on sale.</li> <li>The business is operating by entrepreneur.</li> <li>The farm is Rent.</li> <li>Collects goods from Shakhipur.</li> <li>Agreed grace period is 3 months.</li> </ul> |  |  |  |  |

| Investment Breakdown |          |            |        |               |          |            |         |                   |
|----------------------|----------|------------|--------|---------------|----------|------------|---------|-------------------|
| Particulars          |          | Existing   |        | Particulars . | Proposed |            |         | Proposed<br>Total |
|                      | Quantity | Unit Price | Price  |               | Quantity | Unit Price | Price   | 1000              |
| Gas Slender          | 10       | 2300       | 23000  | Gas Slender   | 5        | 2300       | 11,500  | 34,500            |
| Rice                 | 10       | 2400       | 24000  | Rice          | 20       | 2400       | 48,000  | 72,000            |
| Oil                  | 1        | 15000      | 15000  |               | 0        | 0          | 0       | 15,000            |
| Sager                | 2        | 2500       | 5000   | Sager         | 5        | 2500       | 12,500  | 17,500            |
| Pulse                | 1        | 4500       | 4500   | Pulse         | 3        | 4500       | 13,500  | 18,000            |
| Others               | 1        | 78500      | 78500  | Others        | 1        | 14500      | 14,500  | 93,000            |
|                      |          |            | 0      |               | 0        | 0          | 0       | 0                 |
|                      |          |            | 0      |               | 0        | 0          | 0       | 0                 |
|                      |          |            | 0      |               | 0        | 0          | 0       | 0                 |
|                      |          |            | 0      |               | 0        | 0          | 0       | 0                 |
| Security             |          |            | 100000 |               |          | 0          | 0       | 100,000           |
| Total                |          |            | 250000 |               |          | 26200      | 100,000 | 350,000           |