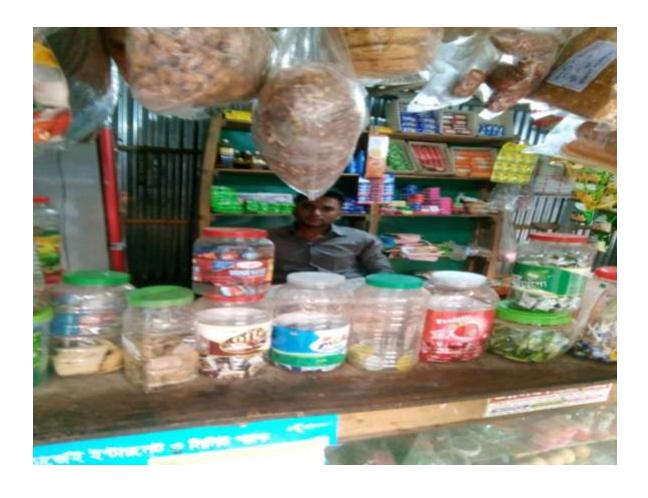

| Proposed Nobin Udyokta Business Info              |          |                                                                                                                                                                                                                                                                                                                                                               |  |  |  |  |
|---------------------------------------------------|----------|---------------------------------------------------------------------------------------------------------------------------------------------------------------------------------------------------------------------------------------------------------------------------------------------------------------------------------------------------------------|--|--|--|--|
| Business Name                                     | :        | MS VAI BON STORE                                                                                                                                                                                                                                                                                                                                              |  |  |  |  |
| Location                                          | :        | Vill: Salgrampur ;P.O: Silimpur P.S: Shakhipur, Dist. Tangail                                                                                                                                                                                                                                                                                                 |  |  |  |  |
| Total Investment in BDT                           | :        | BDT 2,35,250/-                                                                                                                                                                                                                                                                                                                                                |  |  |  |  |
| Financing                                         | :        | Self BDT 1,75,250(from existing business) 74%                                                                                                                                                                                                                                                                                                                 |  |  |  |  |
|                                                   |          | Required Investment BDT 60,000(as equity) 26%                                                                                                                                                                                                                                                                                                                 |  |  |  |  |
| Present salary/drawings from business (estimates) | <b>:</b> | None                                                                                                                                                                                                                                                                                                                                                          |  |  |  |  |
| Proposed Salary                                   | :        | BDT. 5,000                                                                                                                                                                                                                                                                                                                                                    |  |  |  |  |
| Size of shop                                      | :        | 15 ft x 6 ft= 90 square ft                                                                                                                                                                                                                                                                                                                                    |  |  |  |  |
| Security of the shop                              | :        | -                                                                                                                                                                                                                                                                                                                                                             |  |  |  |  |
| Implementation                                    | :        | <ul> <li>The business is planned to be scaled up by investment in existing goods like; Rice, Flower, Oil, Biscuit, Flxiloard, Bkcash others.</li> <li>Average 20% gain on sale.</li> <li>The business is operating by entrepreneur.</li> <li>The farm is own.</li> <li>Collects goods from in Shakhipur.</li> <li>Agreed grace period is 3 months.</li> </ul> |  |  |  |  |

# Pictures