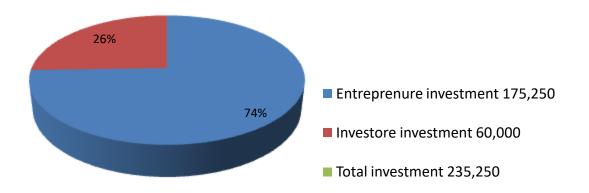

| Proposed Nobin Udyokta Business Info              |          |                                                                                                                                                                                                                                                                                                                                                               |  |  |  |  |
|---------------------------------------------------|----------|---------------------------------------------------------------------------------------------------------------------------------------------------------------------------------------------------------------------------------------------------------------------------------------------------------------------------------------------------------------|--|--|--|--|
| Business Name                                     | :        | MS VAI BON STORE                                                                                                                                                                                                                                                                                                                                              |  |  |  |  |
| Location                                          | :        | Vill: Salgrampur ;P.O: Silimpur P.S: Shakhipur, Dist. Tangail                                                                                                                                                                                                                                                                                                 |  |  |  |  |
| Total Investment in BDT                           | :        | BDT 2,35,250/-                                                                                                                                                                                                                                                                                                                                                |  |  |  |  |
| Financing                                         | :        | Self BDT 1,75,250(from existing business) 74%                                                                                                                                                                                                                                                                                                                 |  |  |  |  |
|                                                   |          | Required Investment BDT 60,000(as equity) 26%                                                                                                                                                                                                                                                                                                                 |  |  |  |  |
| Present salary/drawings from business (estimates) | <b>:</b> | None                                                                                                                                                                                                                                                                                                                                                          |  |  |  |  |
| Proposed Salary                                   | :        | BDT. 5,000                                                                                                                                                                                                                                                                                                                                                    |  |  |  |  |
| Size of shop                                      | :        | 15 ft x 6 ft= 90 square ft                                                                                                                                                                                                                                                                                                                                    |  |  |  |  |
| Security of the shop                              | :        | -                                                                                                                                                                                                                                                                                                                                                             |  |  |  |  |
| Implementation                                    | :        | <ul> <li>The business is planned to be scaled up by investment in existing goods like; Rice, Flower, Oil, Biscuit, Flxiloard, Bkcash others.</li> <li>Average 20% gain on sale.</li> <li>The business is operating by entrepreneur.</li> <li>The farm is own.</li> <li>Collects goods from in Shakhipur.</li> <li>Agreed grace period is 3 months.</li> </ul> |  |  |  |  |

| Investment Breakdown |          |            |        |             |          |                   |        |                   |
|----------------------|----------|------------|--------|-------------|----------|-------------------|--------|-------------------|
| Particulars          | Existing |            |        | Particulars | Proposed |                   |        | Proposed<br>Total |
| i ai disalais        | Quantity | Unit Price | Price  |             | Quantity | <b>Unit Price</b> | Price  | iotai             |
| Rice                 | 5        | 2500       | 12500  | Rice        | 10       | 2500              | 25,000 | 37,500            |
| Flower               | 5        | 1150       | 5750   |             | 0        | 0                 | 0      | 5,750             |
| Oil                  | 1        | 17000      | 17000  | Oil         | 2        | 17000             | 34,000 | 51,000            |
| Biscuit              | 1        | 10000      | 10000  |             | 0        | 0                 | 0      | 10,000            |
| Flxiloard            | 1        | 10000      | 10000  |             | 0        | 0                 | 0      | 10,000            |
| Bkcash               | 1        | 20000      | 20000  |             | 0        | 0                 | 0      | 20,000            |
| others               | 1        | 100000     | 100000 | others      | 1        | 1000              | 1,000  | 101,000           |
|                      |          |            | 0      |             | 0        | 0                 | 0      | 0                 |
|                      |          |            | 0      |             | 0        | 0                 | 0      | 0                 |
|                      |          |            | 0      |             | 0        | 0                 | 0      | 0                 |
| Security             |          |            | 0      |             |          | 0                 | 0      | 0                 |
| Total                |          |            | 175250 |             |          | 20500             | 60,000 | 235,250           |