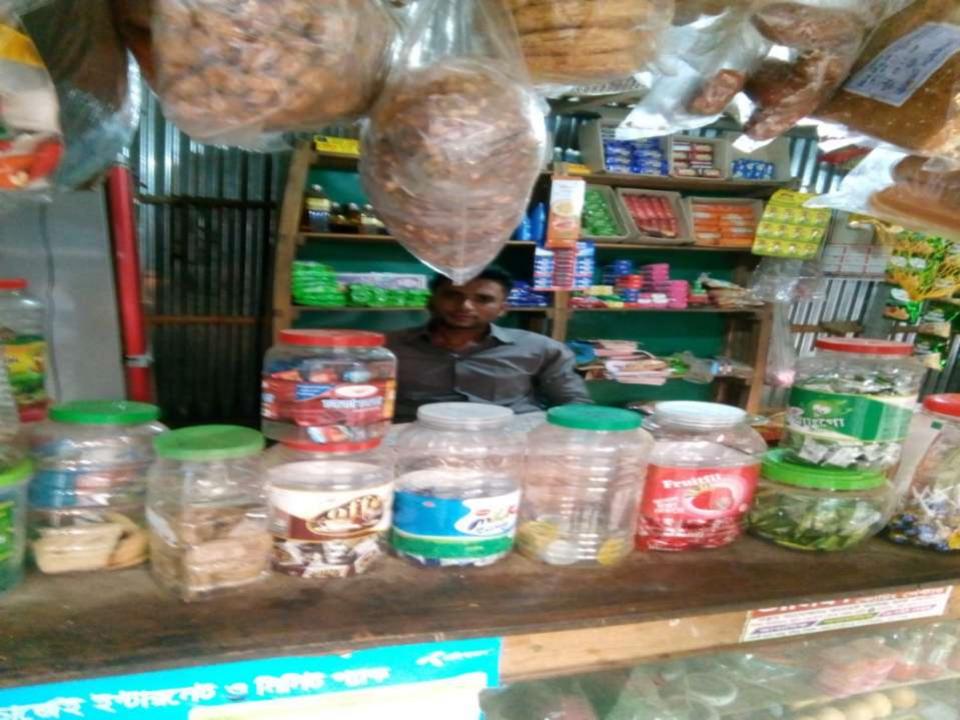

| Proposed Nobin Udyokta Business Info              |          |                                                                                                                                                                                                                                                                                                                                                               |  |  |  |  |
|---------------------------------------------------|----------|---------------------------------------------------------------------------------------------------------------------------------------------------------------------------------------------------------------------------------------------------------------------------------------------------------------------------------------------------------------|--|--|--|--|
| Business Name                                     | :        | MS VAI BON STORE                                                                                                                                                                                                                                                                                                                                              |  |  |  |  |
| Location                                          | :        | Vill: Salgrampur ;P.O: Silimpur P.S: Shakhipur, Dist. Tangail                                                                                                                                                                                                                                                                                                 |  |  |  |  |
| Total Investment in BDT                           | :        | BDT 2,35,250/-                                                                                                                                                                                                                                                                                                                                                |  |  |  |  |
| Financing                                         | :        | Self BDT 1,75,250(from existing business) 74%                                                                                                                                                                                                                                                                                                                 |  |  |  |  |
|                                                   |          | Required Investment BDT 60,000(as equity) 26%                                                                                                                                                                                                                                                                                                                 |  |  |  |  |
| Present salary/drawings from business (estimates) | <b>:</b> | None                                                                                                                                                                                                                                                                                                                                                          |  |  |  |  |
| Proposed Salary                                   | :        | BDT. 5,000                                                                                                                                                                                                                                                                                                                                                    |  |  |  |  |
| Size of shop                                      | :        | 15 ft x 6 ft= 90 square ft                                                                                                                                                                                                                                                                                                                                    |  |  |  |  |
| Security of the shop                              | :        | -                                                                                                                                                                                                                                                                                                                                                             |  |  |  |  |
| Implementation                                    | :        | <ul> <li>The business is planned to be scaled up by investment in existing goods like; Rice, Flower, Oil, Biscuit, Flxiloard, Bkcash others.</li> <li>Average 20% gain on sale.</li> <li>The business is operating by entrepreneur.</li> <li>The farm is own.</li> <li>Collects goods from in Shakhipur.</li> <li>Agreed grace period is 3 months.</li> </ul> |  |  |  |  |

# Pictures