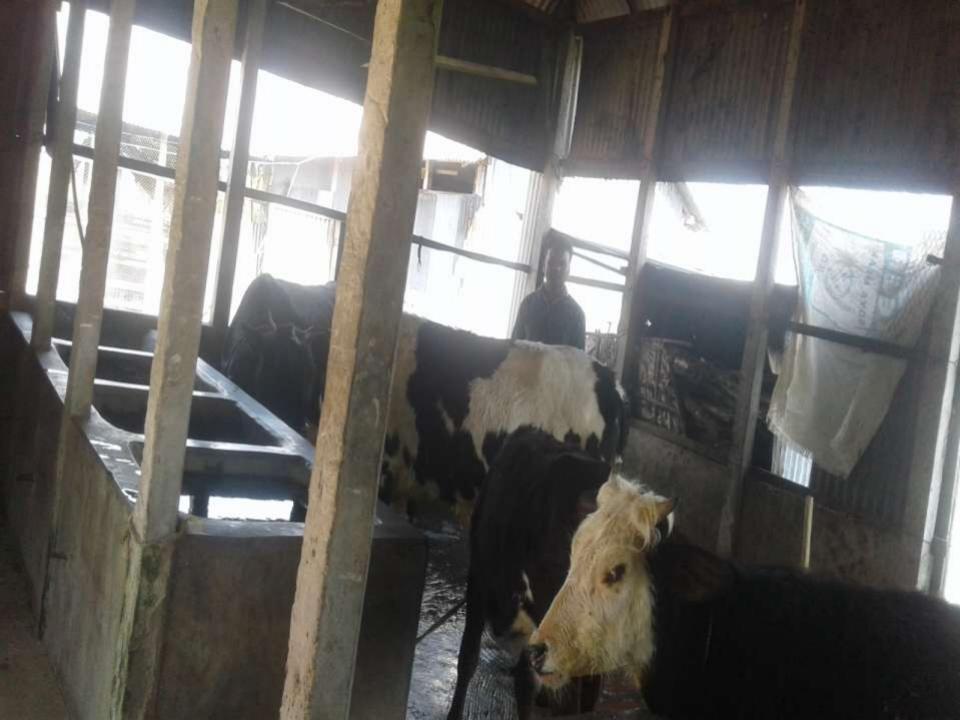

| Proposed Nobin Udyokta Business Info              |   |                                                                                                                                                                                                                                                                                                                       |  |  |  |  |
|---------------------------------------------------|---|-----------------------------------------------------------------------------------------------------------------------------------------------------------------------------------------------------------------------------------------------------------------------------------------------------------------------|--|--|--|--|
| Business Name                                     | : | MAYER DOUA GABI AND POLTRY FARM                                                                                                                                                                                                                                                                                       |  |  |  |  |
| Location                                          | : | Vill: Khachuya ;P.O: Khachuya P.S: Shakhipur, Dist. Tangail                                                                                                                                                                                                                                                           |  |  |  |  |
| Total Investment in BDT                           | : | BDT 5,25,000/-                                                                                                                                                                                                                                                                                                        |  |  |  |  |
| Financing                                         | : | Self BDT 4,45,000(from existing business) 85%                                                                                                                                                                                                                                                                         |  |  |  |  |
|                                                   |   | Required Investment BDT 80,000(as equity) 15%                                                                                                                                                                                                                                                                         |  |  |  |  |
| Present salary/drawings from business (estimates) | : | None                                                                                                                                                                                                                                                                                                                  |  |  |  |  |
| Proposed Salary                                   | : | BDT. 5,000                                                                                                                                                                                                                                                                                                            |  |  |  |  |
| Size of shop                                      | : | 83 ft x 18 ft= 1494 square ft                                                                                                                                                                                                                                                                                         |  |  |  |  |
| Security of the shop                              | : | -                                                                                                                                                                                                                                                                                                                     |  |  |  |  |
| Implementation                                    | : | <ul> <li>The business is planned to be scaled up by investment in existing goods like; Milk, Ox, calf.</li> <li>Average 30% gain on sale.</li> <li>The business is operating by entrepreneur.</li> <li>The farm is own.</li> <li>Collects goods from in Gazipur.</li> <li>Agreed grace period is 3 months.</li> </ul> |  |  |  |  |

| Existing Business (BDT)           |        |         |           |  |  |
|-----------------------------------|--------|---------|-----------|--|--|
| Particular                        | Daily  | Monthly | Yearly    |  |  |
| Revenue (sales)                   |        |         |           |  |  |
| Milk, Ox, calf                    | 10,000 | 300,000 | 3,600,000 |  |  |
| Total Sales (A)                   | 10,000 | 300,000 | 3,600,000 |  |  |
| Less. Variable Expense            |        |         |           |  |  |
| Milk, Ox, calf                    | 8,500  | 255,000 | 3,060,000 |  |  |
| Total variable Expense (B)        | 8,500  | 255,000 | 3,060,000 |  |  |
| Contribution Margin (CM) [C=(A-B) | 1500   | 45,000  | 540,000   |  |  |
| Less. Fixed Expense               |        |         |           |  |  |
| Rent                              |        | 0       | 0         |  |  |
| Electricity Bill                  |        | 2500    | 30,000    |  |  |
| Transportation                    |        | 0       | 0         |  |  |
| Salary(self)                      |        | 5,000   | 60,000    |  |  |
| Salary(sttaf)                     |        | 0       | 0         |  |  |
| Entertainment                     |        | 0       | 0         |  |  |
| Gird                              |        | 0       | 0         |  |  |
| Generator                         |        | 0       | 0         |  |  |
| Mobile bill                       |        | 500     | 6,000     |  |  |
| Total fixed Cost (D)              |        | 8,000   | 96,000    |  |  |
| Net Profit (E) [C-D)              |        | 37,000  | 444,000   |  |  |

| Investment Breakdown |          |            |        |             |          |            |        |                   |
|----------------------|----------|------------|--------|-------------|----------|------------|--------|-------------------|
| Particulars          | Existing |            |        | Particulars | Proposed |            |        | Proposed<br>Total |
|                      | Quantity | Unit Price | Price  |             | Quantity | Unit Price | Price  | iotai             |
| Cow                  | 2        | 140000     | 280000 | Cow         | 1        | 80000      | 80,000 | 360,000           |
| Ох                   | 1        | 35000      | 35000  |             | 0        | 0          | 0      | 35,000            |
| Calf                 | 2        | 65000      | 130000 |             | 0        | 0          | 0      | 130,000           |
|                      |          |            | 0      |             | 0        | 0          | 0      | 0                 |
|                      |          |            | 0      |             | 0        | 0          | 0      | 0                 |
|                      |          |            | 0      |             | 0        | 0          | 0      | 0                 |
|                      |          |            | 0      |             | 0        | 0          | 0      | 0                 |
|                      |          |            | 0      |             | 0        | 0          | 0      | 0                 |
|                      |          |            | 0      |             | 0        | 0          | 0      | 0                 |
|                      |          |            | 0      |             | 0        | 0          | 0      | 0                 |
| Security             |          |            | 0      |             |          | 0          | 0      | 0                 |
| Total                |          |            | 445000 |             |          | 80000      | 80,000 | 525,000           |