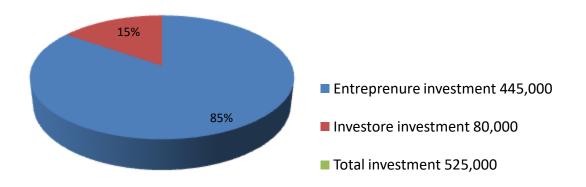

| Proposed Nobin Udyokta Business Info              |   |                                                                                                                                                                                                                                                                                                                       |  |  |  |  |
|---------------------------------------------------|---|-----------------------------------------------------------------------------------------------------------------------------------------------------------------------------------------------------------------------------------------------------------------------------------------------------------------------|--|--|--|--|
| Business Name                                     | : | MAYER DOUA GABI AND POLTRY FARM                                                                                                                                                                                                                                                                                       |  |  |  |  |
| Location                                          | : | Vill: Khachuya ;P.O: Khachuya P.S: Shakhipur, Dist. Tangail                                                                                                                                                                                                                                                           |  |  |  |  |
| Total Investment in BDT                           | : | BDT 5,25,000/-                                                                                                                                                                                                                                                                                                        |  |  |  |  |
| Financing                                         | : | Self BDT 4,45,000(from existing business) 85%                                                                                                                                                                                                                                                                         |  |  |  |  |
|                                                   |   | Required Investment BDT 80,000(as equity) 15%                                                                                                                                                                                                                                                                         |  |  |  |  |
| Present salary/drawings from business (estimates) | : | None                                                                                                                                                                                                                                                                                                                  |  |  |  |  |
| Proposed Salary                                   | : | BDT. 5,000                                                                                                                                                                                                                                                                                                            |  |  |  |  |
| Size of shop                                      | : | 83 ft x 18 ft= 1494 square ft                                                                                                                                                                                                                                                                                         |  |  |  |  |
| Security of the shop                              | : | -                                                                                                                                                                                                                                                                                                                     |  |  |  |  |
| Implementation                                    | : | <ul> <li>The business is planned to be scaled up by investment in existing goods like; Milk, Ox, calf.</li> <li>Average 30% gain on sale.</li> <li>The business is operating by entrepreneur.</li> <li>The farm is own.</li> <li>Collects goods from in Gazipur.</li> <li>Agreed grace period is 3 months.</li> </ul> |  |  |  |  |

| Investment Breakdown |          |            |        |             |          |            |        |                   |
|----------------------|----------|------------|--------|-------------|----------|------------|--------|-------------------|
| Particulars          | Existing |            |        | Particulars | Proposed |            |        | Proposed<br>Total |
|                      | Quantity | Unit Price | Price  |             | Quantity | Unit Price | Price  | iotai             |
| Cow                  | 2        | 140000     | 280000 | Cow         | 1        | 80000      | 80,000 | 360,000           |
| Ох                   | 1        | 35000      | 35000  |             | 0        | 0          | 0      | 35,000            |
| Calf                 | 2        | 65000      | 130000 |             | 0        | 0          | 0      | 130,000           |
|                      |          |            | 0      |             | 0        | 0          | 0      | 0                 |
|                      |          |            | 0      |             | 0        | 0          | 0      | 0                 |
|                      |          |            | 0      |             | 0        | 0          | 0      | 0                 |
|                      |          |            | 0      |             | 0        | 0          | 0      | 0                 |
|                      |          |            | 0      |             | 0        | 0          | 0      | 0                 |
|                      |          |            | 0      |             | 0        | 0          | 0      | 0                 |
|                      |          |            | 0      |             | 0        | 0          | 0      | 0                 |
| Security             |          |            | 0      |             |          | 0          | 0      | 0                 |
| Total                |          |            | 445000 |             |          | 80000      | 80,000 | 525,000           |