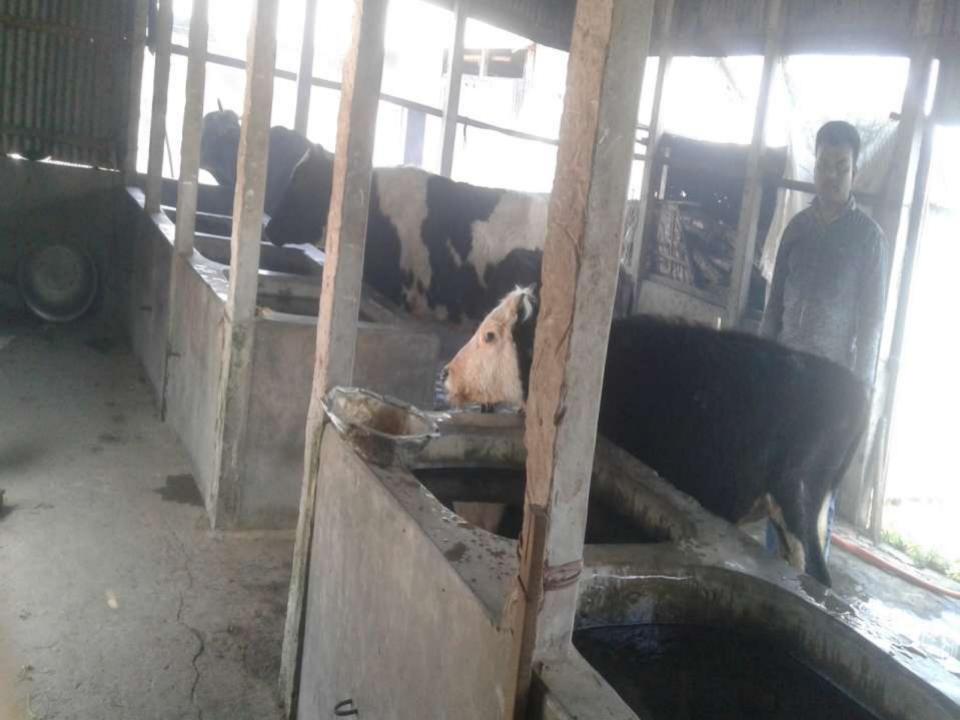

| Proposed Nobin Udyokta Business Info              |   |                                                                                                                                                                                                                                                                                                                       |  |  |  |  |
|---------------------------------------------------|---|-----------------------------------------------------------------------------------------------------------------------------------------------------------------------------------------------------------------------------------------------------------------------------------------------------------------------|--|--|--|--|
| Business Name                                     | : | MAYER DOUA GABI AND POLTRY FARM                                                                                                                                                                                                                                                                                       |  |  |  |  |
| Location                                          | : | Vill: Khachuya ;P.O: Khachuya P.S: Shakhipur, Dist. Tangail                                                                                                                                                                                                                                                           |  |  |  |  |
| Total Investment in BDT                           | : | BDT 5,25,000/-                                                                                                                                                                                                                                                                                                        |  |  |  |  |
| Financing                                         | : | Self BDT 4,45,000(from existing business) 85%                                                                                                                                                                                                                                                                         |  |  |  |  |
|                                                   |   | Required Investment BDT 80,000(as equity) 15%                                                                                                                                                                                                                                                                         |  |  |  |  |
| Present salary/drawings from business (estimates) | : | None                                                                                                                                                                                                                                                                                                                  |  |  |  |  |
| Proposed Salary                                   | : | BDT. 5,000                                                                                                                                                                                                                                                                                                            |  |  |  |  |
| Size of shop                                      | : | 83 ft x 18 ft= 1494 square ft                                                                                                                                                                                                                                                                                         |  |  |  |  |
| Security of the shop                              | : | -                                                                                                                                                                                                                                                                                                                     |  |  |  |  |
| Implementation                                    | : | <ul> <li>The business is planned to be scaled up by investment in existing goods like; Milk, Ox, calf.</li> <li>Average 30% gain on sale.</li> <li>The business is operating by entrepreneur.</li> <li>The farm is own.</li> <li>Collects goods from in Gazipur.</li> <li>Agreed grace period is 3 months.</li> </ul> |  |  |  |  |

| Existing Business (BDT)           |        |         |           |  |  |
|-----------------------------------|--------|---------|-----------|--|--|
| Particular                        | Daily  | Monthly | Yearly    |  |  |
| Revenue (sales)                   |        |         |           |  |  |
| Milk, Ox, calf                    | 10,000 | 300,000 | 3,600,000 |  |  |
| Total Sales (A)                   | 10,000 | 300,000 | 3,600,000 |  |  |
| Less. Variable Expense            |        |         |           |  |  |
| Milk, Ox, calf                    | 8,500  | 255,000 | 3,060,000 |  |  |
| Total variable Expense (B)        | 8,500  | 255,000 | 3,060,000 |  |  |
| Contribution Margin (CM) [C=(A-B) | 1500   | 45,000  | 540,000   |  |  |
| Less. Fixed Expense               |        |         |           |  |  |
| Rent                              |        | 0       | 0         |  |  |
| Electricity Bill                  |        | 2500    | 30,000    |  |  |
| Transportation                    |        | 0       | 0         |  |  |
| Salary(self)                      |        | 5,000   | 60,000    |  |  |
| Salary(sttaf)                     |        | 0       | 0         |  |  |
| Entertainment                     |        | 0       | 0         |  |  |
| Gird                              |        | 0       | 0         |  |  |
| Generator                         |        | 0       | 0         |  |  |
| Mobile bill                       |        | 500     | 6,000     |  |  |
| Total fixed Cost (D)              |        | 8,000   | 96,000    |  |  |
| Net Profit (E) [C-D)              |        | 37,000  | 444,000   |  |  |

| Investment Breakdown |          |            |        |             |          |            |        |                   |
|----------------------|----------|------------|--------|-------------|----------|------------|--------|-------------------|
| Particulars          | Existing |            |        | Particulars | Proposed |            |        | Proposed<br>Total |
|                      | Quantity | Unit Price | Price  |             | Quantity | Unit Price | Price  | iotai             |
| Cow                  | 2        | 140000     | 280000 | Cow         | 1        | 80000      | 80,000 | 360,000           |
| Ох                   | 1        | 35000      | 35000  |             | 0        | 0          | 0      | 35,000            |
| Calf                 | 2        | 65000      | 130000 |             | 0        | 0          | 0      | 130,000           |
|                      |          |            | 0      |             | 0        | 0          | 0      | 0                 |
|                      |          |            | 0      |             | 0        | 0          | 0      | 0                 |
|                      |          |            | 0      |             | 0        | 0          | 0      | 0                 |
|                      |          |            | 0      |             | 0        | 0          | 0      | 0                 |
|                      |          |            | 0      |             | 0        | 0          | 0      | 0                 |
|                      |          |            | 0      |             | 0        | 0          | 0      | 0                 |
|                      |          |            | 0      |             | 0        | 0          | 0      | 0                 |
| Security             |          |            | 0      |             |          | 0          | 0      | 0                 |
| Total                |          |            | 445000 |             |          | 80000      | 80,000 | 525,000           |