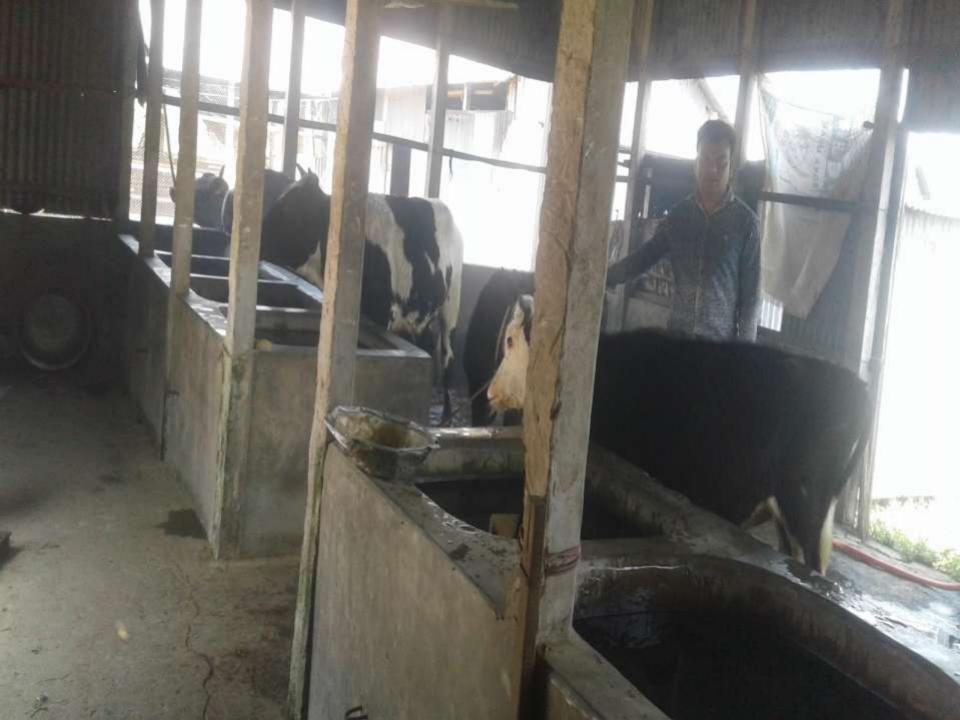

| Proposed Nobin Udyokta Business Info              |   |                                                                                                                                                                                                                                                                                                                       |  |  |  |  |
|---------------------------------------------------|---|-----------------------------------------------------------------------------------------------------------------------------------------------------------------------------------------------------------------------------------------------------------------------------------------------------------------------|--|--|--|--|
| Business Name                                     | : | MAYER DOUA GABI AND POLTRY FARM                                                                                                                                                                                                                                                                                       |  |  |  |  |
| Location                                          | : | Vill: Khachuya ;P.O: Khachuya P.S: Shakhipur, Dist. Tangail                                                                                                                                                                                                                                                           |  |  |  |  |
| Total Investment in BDT                           | : | BDT 5,25,000/-                                                                                                                                                                                                                                                                                                        |  |  |  |  |
| Financing                                         | : | Self BDT 4,45,000(from existing business) 85%                                                                                                                                                                                                                                                                         |  |  |  |  |
|                                                   |   | Required Investment BDT 80,000(as equity) 15%                                                                                                                                                                                                                                                                         |  |  |  |  |
| Present salary/drawings from business (estimates) | : | None                                                                                                                                                                                                                                                                                                                  |  |  |  |  |
| Proposed Salary                                   | : | BDT. 5,000                                                                                                                                                                                                                                                                                                            |  |  |  |  |
| Size of shop                                      | : | 83 ft x 18 ft= 1494 square ft                                                                                                                                                                                                                                                                                         |  |  |  |  |
| Security of the shop                              | : | -                                                                                                                                                                                                                                                                                                                     |  |  |  |  |
| Implementation                                    | : | <ul> <li>The business is planned to be scaled up by investment in existing goods like; Milk, Ox, calf.</li> <li>Average 30% gain on sale.</li> <li>The business is operating by entrepreneur.</li> <li>The farm is own.</li> <li>Collects goods from in Gazipur.</li> <li>Agreed grace period is 3 months.</li> </ul> |  |  |  |  |

| Existing Business (BDT)           |        |         |           |  |  |
|-----------------------------------|--------|---------|-----------|--|--|
| Particular                        | Daily  | Monthly | Yearly    |  |  |
| Revenue (sales)                   |        |         |           |  |  |
| Milk, Ox, calf                    | 10,000 | 300,000 | 3,600,000 |  |  |
| Total Sales (A)                   | 10,000 | 300,000 | 3,600,000 |  |  |
| Less. Variable Expense            |        |         |           |  |  |
| Milk, Ox, calf                    | 8,500  | 255,000 | 3,060,000 |  |  |
| Total variable Expense (B)        | 8,500  | 255,000 | 3,060,000 |  |  |
| Contribution Margin (CM) [C=(A-B) | 1500   | 45,000  | 540,000   |  |  |
| Less. Fixed Expense               |        |         |           |  |  |
| Rent                              |        | 0       | 0         |  |  |
| Electricity Bill                  |        | 2500    | 30,000    |  |  |
| Transportation                    |        | 0       | 0         |  |  |
| Salary(self)                      |        | 5,000   | 60,000    |  |  |
| Salary(sttaf)                     |        | 0       | 0         |  |  |
| Entertainment                     |        | 0       | 0         |  |  |
| Gird                              |        | 0       | 0         |  |  |
| Generator                         |        | 0       | 0         |  |  |
| Mobile bill                       |        | 500     | 6,000     |  |  |
| Total fixed Cost (D)              |        | 8,000   | 96,000    |  |  |
| Net Profit (E) [C-D)              |        | 37,000  | 444,000   |  |  |

| Investment Breakdown |          |            |        |             |          |            |        |                   |
|----------------------|----------|------------|--------|-------------|----------|------------|--------|-------------------|
| Particulars          | Existing |            |        | Particulars | Proposed |            |        | Proposed<br>Total |
|                      | Quantity | Unit Price | Price  |             | Quantity | Unit Price | Price  | iotai             |
| Cow                  | 2        | 140000     | 280000 | Cow         | 1        | 80000      | 80,000 | 360,000           |
| Ох                   | 1        | 35000      | 35000  |             | 0        | 0          | 0      | 35,000            |
| Calf                 | 2        | 65000      | 130000 |             | 0        | 0          | 0      | 130,000           |
|                      |          |            | 0      |             | 0        | 0          | 0      | 0                 |
|                      |          |            | 0      |             | 0        | 0          | 0      | 0                 |
|                      |          |            | 0      |             | 0        | 0          | 0      | 0                 |
|                      |          |            | 0      |             | 0        | 0          | 0      | 0                 |
|                      |          |            | 0      |             | 0        | 0          | 0      | 0                 |
|                      |          |            | 0      |             | 0        | 0          | 0      | 0                 |
|                      |          |            | 0      |             | 0        | 0          | 0      | 0                 |
| Security             |          |            | 0      |             |          | 0          | 0      | 0                 |
| Total                |          |            | 445000 |             |          | 80000      | 80,000 | 525,000           |