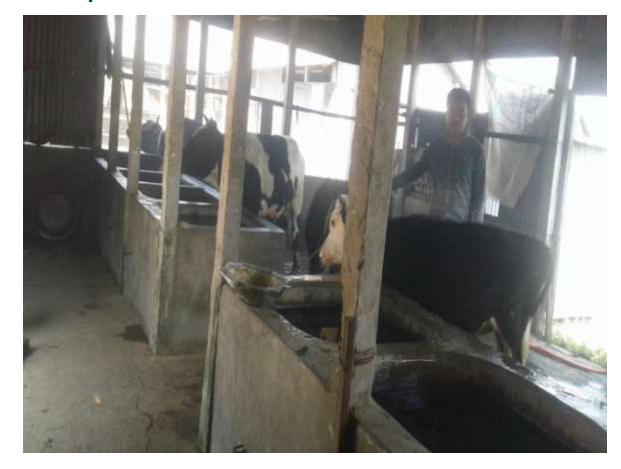

| Proposed Nobin Udyokta Business Info              |   |                                                                                                                                                                                                                                                                                                                       |  |  |  |  |
|---------------------------------------------------|---|-----------------------------------------------------------------------------------------------------------------------------------------------------------------------------------------------------------------------------------------------------------------------------------------------------------------------|--|--|--|--|
| Business Name                                     | : | MAYER DOUA GABI AND POLTRY FARM                                                                                                                                                                                                                                                                                       |  |  |  |  |
| Location                                          | : | Vill: Khachuya ;P.O: Khachuya P.S: Shakhipur, Dist. Tangail                                                                                                                                                                                                                                                           |  |  |  |  |
| Total Investment in BDT                           | : | BDT 5,25,000/-                                                                                                                                                                                                                                                                                                        |  |  |  |  |
| Financing                                         | : | Self BDT 4,45,000(from existing business) 85%                                                                                                                                                                                                                                                                         |  |  |  |  |
|                                                   |   | Required Investment BDT 80,000(as equity) 15%                                                                                                                                                                                                                                                                         |  |  |  |  |
| Present salary/drawings from business (estimates) | : | None                                                                                                                                                                                                                                                                                                                  |  |  |  |  |
| Proposed Salary                                   | : | BDT. 5,000                                                                                                                                                                                                                                                                                                            |  |  |  |  |
| Size of shop                                      | : | 83 ft x 18 ft= 1494 square ft                                                                                                                                                                                                                                                                                         |  |  |  |  |
| Security of the shop                              | : | -                                                                                                                                                                                                                                                                                                                     |  |  |  |  |
| Implementation                                    | : | <ul> <li>The business is planned to be scaled up by investment in existing goods like; Milk, Ox, calf.</li> <li>Average 30% gain on sale.</li> <li>The business is operating by entrepreneur.</li> <li>The farm is own.</li> <li>Collects goods from in Gazipur.</li> <li>Agreed grace period is 3 months.</li> </ul> |  |  |  |  |

| Existing Business (BDT)           |        |         |           |  |  |
|-----------------------------------|--------|---------|-----------|--|--|
| Particular                        | Daily  | Monthly | Yearly    |  |  |
| Revenue (sales)                   |        |         |           |  |  |
| Milk, Ox, calf                    | 10,000 | 300,000 | 3,600,000 |  |  |
| Total Sales (A)                   | 10,000 | 300,000 | 3,600,000 |  |  |
| Less. Variable Expense            |        |         |           |  |  |
| Milk, Ox, calf                    | 8,500  | 255,000 | 3,060,000 |  |  |
| Total variable Expense (B)        | 8,500  | 255,000 | 3,060,000 |  |  |
| Contribution Margin (CM) [C=(A-B) | 1500   | 45,000  | 540,000   |  |  |
| Less. Fixed Expense               |        |         |           |  |  |
| Rent                              |        | 0       | 0         |  |  |
| Electricity Bill                  |        | 2500    | 30,000    |  |  |
| Transportation                    |        | 0       | 0         |  |  |
| Salary(self)                      |        | 5,000   | 60,000    |  |  |
| Salary(sttaf)                     |        | 0       | 0         |  |  |
| Entertainment                     |        | 0       | 0         |  |  |
| Gird                              |        | 0       | 0         |  |  |
| Generator                         |        | 0       | 0         |  |  |
| Mobile bill                       |        | 500     | 6,000     |  |  |
| Total fixed Cost (D)              |        | 8,000   | 96,000    |  |  |
| Net Profit (E) [C-D)              |        | 37,000  | 444,000   |  |  |