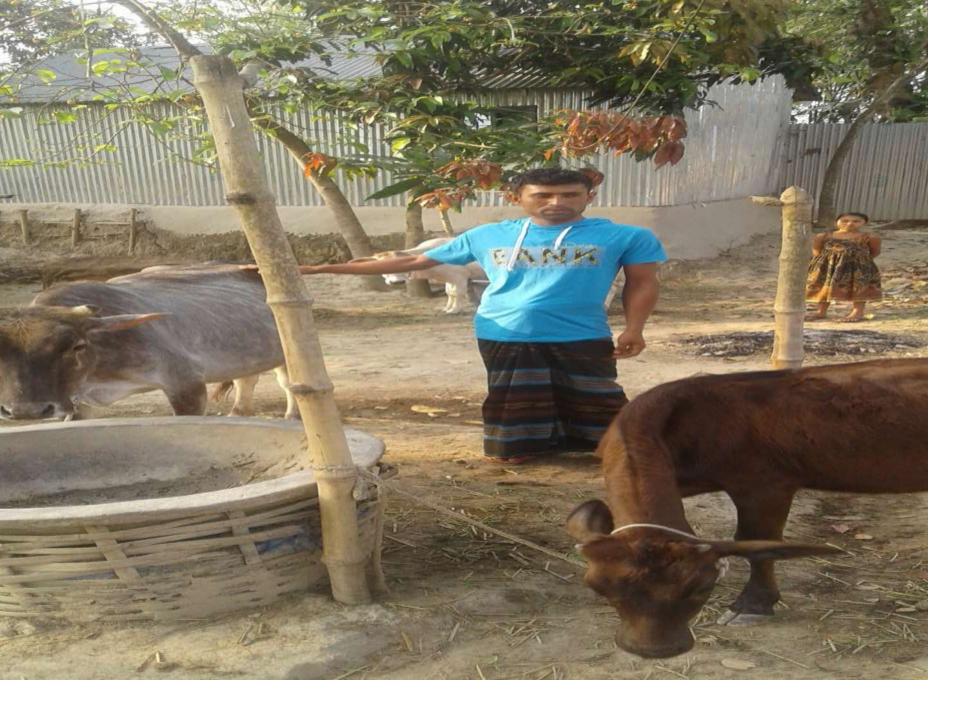

| Proposed Nobin Udyokta Business Info                 |   |                                                                                                                                                                                                                                                                                                                            |  |  |  |  |
|------------------------------------------------------|---|----------------------------------------------------------------------------------------------------------------------------------------------------------------------------------------------------------------------------------------------------------------------------------------------------------------------------|--|--|--|--|
| Business Name                                        | : | FARUK DAIRY FARM                                                                                                                                                                                                                                                                                                           |  |  |  |  |
| Location                                             |   | Vill: Gonarchala; P.O: Kachuya P.S: Shakhipur, Dist. Tangail                                                                                                                                                                                                                                                               |  |  |  |  |
| Total Investment in BDT                              | : | BDT 1,40,000/-                                                                                                                                                                                                                                                                                                             |  |  |  |  |
| Financing                                            | : | Self BDT 90,000(from existing business) 64%                                                                                                                                                                                                                                                                                |  |  |  |  |
|                                                      |   | Required Investment BDT 50,000(as equity) 36%                                                                                                                                                                                                                                                                              |  |  |  |  |
| Present salary/drawings<br>from business (estimates) | : | None                                                                                                                                                                                                                                                                                                                       |  |  |  |  |
| Proposed Salary                                      | : | BDT. 5,000                                                                                                                                                                                                                                                                                                                 |  |  |  |  |
| Size of shop                                         | : | 13 ft x 6 ft= 78 square ft                                                                                                                                                                                                                                                                                                 |  |  |  |  |
| Security of the shop                                 | : | -                                                                                                                                                                                                                                                                                                                          |  |  |  |  |
| Implementation                                       | : | <ul> <li>The business is planned to be scaled up by investment in existing goods like; Milk, Cow, Ox, Calf.</li> <li>Average 30% gain on sale.</li> <li>The business is operating by entrepreneur.</li> <li>The farm is own.</li> <li>Collects goods from in Tangail.</li> <li>Agreed grace period is 3 months.</li> </ul> |  |  |  |  |