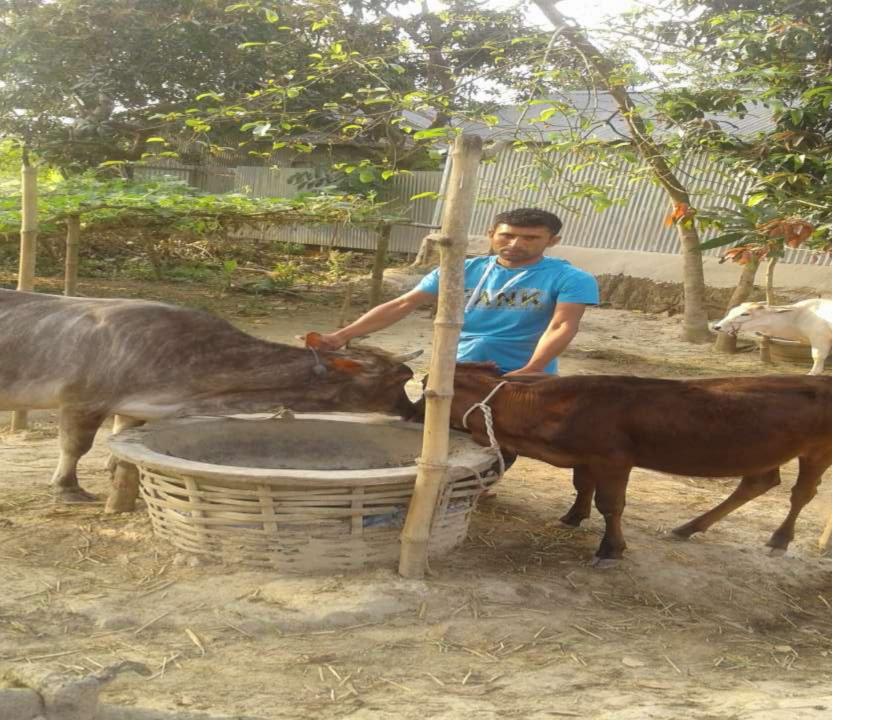

| Proposed Nobin Udyokta Business Info                 |   |                                                                                                                                                                                                                                                                                                                            |  |  |  |  |
|------------------------------------------------------|---|----------------------------------------------------------------------------------------------------------------------------------------------------------------------------------------------------------------------------------------------------------------------------------------------------------------------------|--|--|--|--|
| Business Name                                        | : | FARUK DAIRY FARM                                                                                                                                                                                                                                                                                                           |  |  |  |  |
| Location                                             |   | Vill: Gonarchala; P.O: Kachuya P.S: Shakhipur, Dist. Tangail                                                                                                                                                                                                                                                               |  |  |  |  |
| Total Investment in BDT                              | : | BDT 1,40,000/-                                                                                                                                                                                                                                                                                                             |  |  |  |  |
| Financing                                            | : | Self BDT 90,000(from existing business) 64%                                                                                                                                                                                                                                                                                |  |  |  |  |
|                                                      |   | Required Investment BDT 50,000(as equity) 36%                                                                                                                                                                                                                                                                              |  |  |  |  |
| Present salary/drawings<br>from business (estimates) | : | None                                                                                                                                                                                                                                                                                                                       |  |  |  |  |
| Proposed Salary                                      | : | BDT. 5,000                                                                                                                                                                                                                                                                                                                 |  |  |  |  |
| Size of shop                                         | : | 13 ft x 6 ft= 78 square ft                                                                                                                                                                                                                                                                                                 |  |  |  |  |
| Security of the shop                                 | : | -                                                                                                                                                                                                                                                                                                                          |  |  |  |  |
| Implementation                                       | : | <ul> <li>The business is planned to be scaled up by investment in existing goods like; Milk, Cow, Ox, Calf.</li> <li>Average 30% gain on sale.</li> <li>The business is operating by entrepreneur.</li> <li>The farm is own.</li> <li>Collects goods from in Tangail.</li> <li>Agreed grace period is 3 months.</li> </ul> |  |  |  |  |