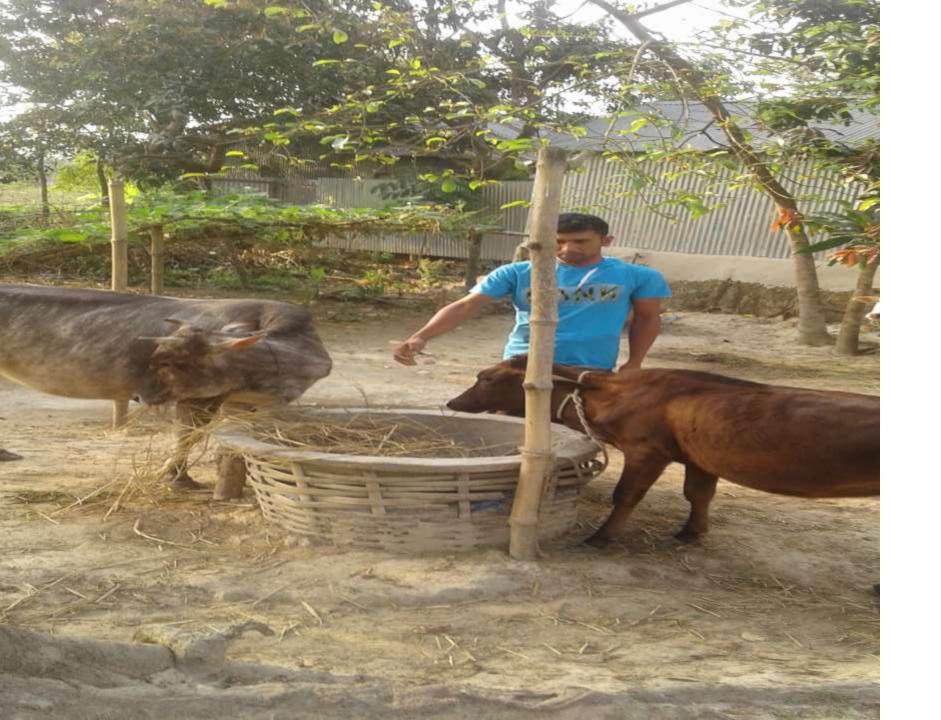

| Proposed Nobin Udyokta Business Info                 |   |                                                                                                                                                                                                                                                                                                                            |  |  |  |  |
|------------------------------------------------------|---|----------------------------------------------------------------------------------------------------------------------------------------------------------------------------------------------------------------------------------------------------------------------------------------------------------------------------|--|--|--|--|
| Business Name                                        | : | FARUK DAIRY FARM                                                                                                                                                                                                                                                                                                           |  |  |  |  |
| Location                                             |   | Vill: Gonarchala; P.O: Kachuya P.S: Shakhipur, Dist. Tangail                                                                                                                                                                                                                                                               |  |  |  |  |
| Total Investment in BDT                              | : | BDT 1,40,000/-                                                                                                                                                                                                                                                                                                             |  |  |  |  |
| Financing                                            | : | Self BDT 90,000(from existing business) 64%                                                                                                                                                                                                                                                                                |  |  |  |  |
|                                                      |   | Required Investment BDT 50,000(as equity) 36%                                                                                                                                                                                                                                                                              |  |  |  |  |
| Present salary/drawings<br>from business (estimates) | : | None                                                                                                                                                                                                                                                                                                                       |  |  |  |  |
| Proposed Salary                                      | : | BDT. 5,000                                                                                                                                                                                                                                                                                                                 |  |  |  |  |
| Size of shop                                         | : | 13 ft x 6 ft= 78 square ft                                                                                                                                                                                                                                                                                                 |  |  |  |  |
| Security of the shop                                 | : | -                                                                                                                                                                                                                                                                                                                          |  |  |  |  |
| Implementation                                       | : | <ul> <li>The business is planned to be scaled up by investment in existing goods like; Milk, Cow, Ox, Calf.</li> <li>Average 30% gain on sale.</li> <li>The business is operating by entrepreneur.</li> <li>The farm is own.</li> <li>Collects goods from in Tangail.</li> <li>Agreed grace period is 3 months.</li> </ul> |  |  |  |  |

| Existing Business (BDT)           |       |         |         |  |  |
|-----------------------------------|-------|---------|---------|--|--|
| Particular                        | Daily | Monthly | Yearly  |  |  |
| Revenue (sales)                   |       |         |         |  |  |
| Milk, Cow, Ox, Calf               | 2,000 | 60,000  | 720,000 |  |  |
| Total Sales (A)                   | 2,000 | 60,000  | 720,000 |  |  |
| Less. Variable Expense            |       |         |         |  |  |
| Milk, Cow, Ox, Calf               | 1,400 | 42,000  | 504,000 |  |  |
| Total variable Expense (B)        | 1,400 | 42,000  | 504,000 |  |  |
| Contribution Margin (CM) [C=(A-B) | 600   | 18,000  | 216,000 |  |  |
| Less. Fixed Expense               |       |         |         |  |  |
| Rent                              |       | 0       | 0       |  |  |
| Electricity Bill                  |       | 500     | 6,000   |  |  |
| Transportation                    |       | 0       | 0       |  |  |
| Salary(self)                      |       | 5,000   | 60,000  |  |  |
| Salary(sttaf)                     |       | 0       | 0       |  |  |
| Entertainment                     |       | 0       | 0       |  |  |
| Gird                              |       | 0       | 0       |  |  |
| Generator                         |       | 0       | 0       |  |  |
| Mobile bill                       |       | 500     | 6,000   |  |  |
| Total fixed Cost (D)              |       | 6,000   | 72,000  |  |  |
| Net Profit (E) [C-D)              |       | 12,000  | 144,000 |  |  |