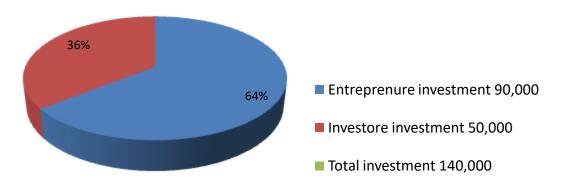

| Proposed Nobin Udyokta Business Info                 |   |                                                                                                                                                                                                                                                                                                                            |  |  |  |  |
|------------------------------------------------------|---|----------------------------------------------------------------------------------------------------------------------------------------------------------------------------------------------------------------------------------------------------------------------------------------------------------------------------|--|--|--|--|
| Business Name                                        | : | FARUK DAIRY FARM                                                                                                                                                                                                                                                                                                           |  |  |  |  |
| Location                                             |   | Vill: Gonarchala; P.O: Kachuya P.S: Shakhipur, Dist. Tangail                                                                                                                                                                                                                                                               |  |  |  |  |
| Total Investment in BDT                              | : | BDT 1,40,000/-                                                                                                                                                                                                                                                                                                             |  |  |  |  |
| Financing                                            | : | Self BDT 90,000(from existing business) 64%                                                                                                                                                                                                                                                                                |  |  |  |  |
|                                                      |   | Required Investment BDT 50,000(as equity) 36%                                                                                                                                                                                                                                                                              |  |  |  |  |
| Present salary/drawings<br>from business (estimates) | : | None                                                                                                                                                                                                                                                                                                                       |  |  |  |  |
| Proposed Salary                                      | : | BDT. 5,000                                                                                                                                                                                                                                                                                                                 |  |  |  |  |
| Size of shop                                         | : | 13 ft x 6 ft= 78 square ft                                                                                                                                                                                                                                                                                                 |  |  |  |  |
| Security of the shop                                 | : | -                                                                                                                                                                                                                                                                                                                          |  |  |  |  |
| Implementation                                       | : | <ul> <li>The business is planned to be scaled up by investment in existing goods like; Milk, Cow, Ox, Calf.</li> <li>Average 30% gain on sale.</li> <li>The business is operating by entrepreneur.</li> <li>The farm is own.</li> <li>Collects goods from in Tangail.</li> <li>Agreed grace period is 3 months.</li> </ul> |  |  |  |  |

| Investment Breakdown |          |            |       |             |          |            |        |                   |
|----------------------|----------|------------|-------|-------------|----------|------------|--------|-------------------|
| Particulars          |          | Existing   |       | Particulars | Proposed |            |        | Proposed<br>Total |
|                      | Quantity | Unit Price | Price |             | Quantity | Unit Price | Price  | 10101             |
| Cow                  | 1        | 60000      | 60000 | Cow         | 1        | 50000      | 50,000 | 110,000           |
| Calf                 | 1        | 30000      | 30000 |             | 0        | 0          | 0      | 30,000            |
|                      |          |            | 0     |             | 0        | 0          | 0      | 0                 |
|                      |          |            | 0     |             | 0        | 0          | 0      | 0                 |
|                      |          |            | 0     |             | 0        | 0          | 0      | 0                 |
|                      |          |            | 0     |             | 0        | 0          | 0      | 0                 |
|                      |          |            | 0     |             | 0        | 0          | 0      | 0                 |
|                      |          |            | 0     |             | 0        | 0          | 0      | 0                 |
|                      |          |            | 0     |             | 0        | 0          | 0      | 0                 |
|                      |          |            | 0     |             | 0        | 0          | 0      | 0                 |
| Security             |          |            | 0     |             |          | 0          | 0      | 0                 |
| Total                |          |            | 90000 |             |          | 50000      | 50,000 | 140,000           |