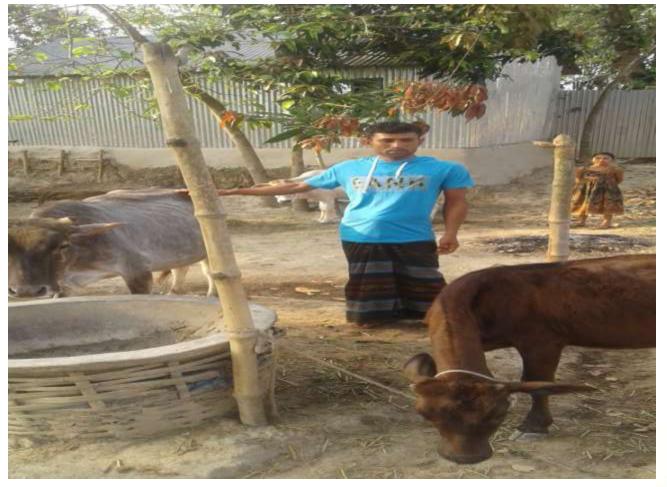

| Proposed Nobin Udyokta Business Info                 |   |                                                                                                                                                                                                                                                                                                                            |  |  |  |  |
|------------------------------------------------------|---|----------------------------------------------------------------------------------------------------------------------------------------------------------------------------------------------------------------------------------------------------------------------------------------------------------------------------|--|--|--|--|
| Business Name                                        | : | FARUK DAIRY FARM                                                                                                                                                                                                                                                                                                           |  |  |  |  |
| Location                                             |   | Vill: Gonarchala; P.O: Kachuya P.S: Shakhipur, Dist. Tangail                                                                                                                                                                                                                                                               |  |  |  |  |
| Total Investment in BDT                              | : | BDT 1,40,000/-                                                                                                                                                                                                                                                                                                             |  |  |  |  |
| Financing                                            | : | Self BDT 90,000(from existing business) 64%                                                                                                                                                                                                                                                                                |  |  |  |  |
|                                                      |   | Required Investment BDT 50,000(as equity) 36%                                                                                                                                                                                                                                                                              |  |  |  |  |
| Present salary/drawings<br>from business (estimates) | : | None                                                                                                                                                                                                                                                                                                                       |  |  |  |  |
| Proposed Salary                                      | : | BDT. 5,000                                                                                                                                                                                                                                                                                                                 |  |  |  |  |
| Size of shop                                         | : | 13 ft x 6 ft= 78 square ft                                                                                                                                                                                                                                                                                                 |  |  |  |  |
| Security of the shop                                 | : | -                                                                                                                                                                                                                                                                                                                          |  |  |  |  |
| Implementation                                       | : | <ul> <li>The business is planned to be scaled up by investment in existing goods like; Milk, Cow, Ox, Calf.</li> <li>Average 30% gain on sale.</li> <li>The business is operating by entrepreneur.</li> <li>The farm is own.</li> <li>Collects goods from in Tangail.</li> <li>Agreed grace period is 3 months.</li> </ul> |  |  |  |  |