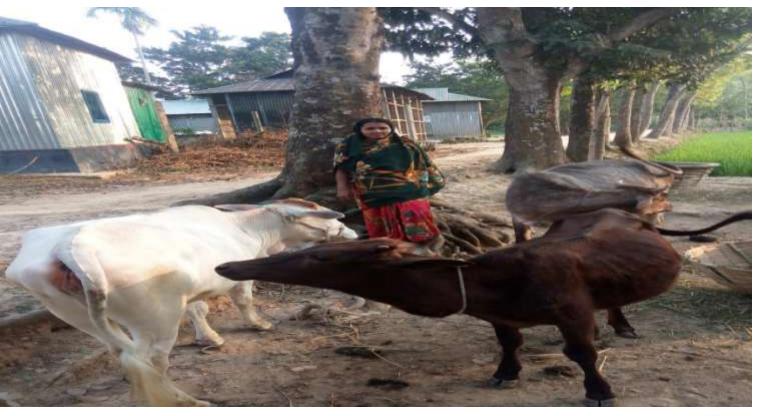

| Proposed Nobin Udyokta Business Info                 |   |                                                                                                                                                                                                                                                                                                                            |  |  |  |
|------------------------------------------------------|---|----------------------------------------------------------------------------------------------------------------------------------------------------------------------------------------------------------------------------------------------------------------------------------------------------------------------------|--|--|--|
| Business Name                                        | : | RUPA DAIRY FARM                                                                                                                                                                                                                                                                                                            |  |  |  |
| Location                                             | : | Vill: Gonerchala ;P.O: Kachuya P.S: Shakhipur, Dist. Tangail                                                                                                                                                                                                                                                               |  |  |  |
| Total Investment in BDT                              | : | BDT 1,75,000/-                                                                                                                                                                                                                                                                                                             |  |  |  |
| Financing                                            | : | Self BDT 1,25,000(from existing business) 71%                                                                                                                                                                                                                                                                              |  |  |  |
|                                                      |   | Required Investment BDT 50,000(as equity) 29%                                                                                                                                                                                                                                                                              |  |  |  |
| Present salary/drawings<br>from business (estimates) | : | None                                                                                                                                                                                                                                                                                                                       |  |  |  |
| Proposed Salary                                      | : | BDT. 5,000                                                                                                                                                                                                                                                                                                                 |  |  |  |
| Size of shop                                         | : | 12 ft x 8 ft= 96 square ft                                                                                                                                                                                                                                                                                                 |  |  |  |
| Security of the shop                                 | : | -                                                                                                                                                                                                                                                                                                                          |  |  |  |
| Implementation                                       | : | <ul> <li>The business is planned to be scaled up by investment in existing goods like; Milk, Cow, Ox, Calf.</li> <li>Average 30% gain on sale.</li> <li>The business is operating by entrepreneur.</li> <li>The farm is own.</li> <li>Collects goods from in Tangail.</li> <li>Agreed grace period is 3 months.</li> </ul> |  |  |  |

| Investment Breakdown |          |            |        |             |          |            |        |                   |
|----------------------|----------|------------|--------|-------------|----------|------------|--------|-------------------|
| Particulars          |          | Existing   |        | Particulars | Proposed |            |        | Proposed<br>Total |
|                      | Quantity | Unit Price | Price  |             | Quantity | Unit Price | Price  | IOtal             |
| Cow                  | 2        | 50000      | 100000 | Cow         | 1        | 50000      | 50,000 | 150,000           |
| Calf                 | 1        | 25000      | 25000  |             | 0        | 0          | 0      | 25,000            |
|                      |          |            | 0      |             | 0        | 0          | 0      | 0                 |
|                      |          |            | 0      |             | 0        | 0          | 0      | 0                 |
|                      |          |            | 0      |             | 0        | 0          | 0      | 0                 |
|                      |          |            | 0      |             | 0        | 0          | 0      | 0                 |
|                      |          |            | 0      |             | 0        | 0          | 0      | 0                 |
|                      |          |            | 0      |             | 0        | 0          | 0      | 0                 |
|                      |          |            | 0      |             | 0        | 0          | 0      | 0                 |
|                      |          |            | 0      |             | 0        | 0          | 0      | 0                 |
| Security             |          |            | 0      |             |          | 0          | 0      | 0                 |
| Total                |          |            | 125000 |             |          | 50000      | 50,000 | 175,000           |