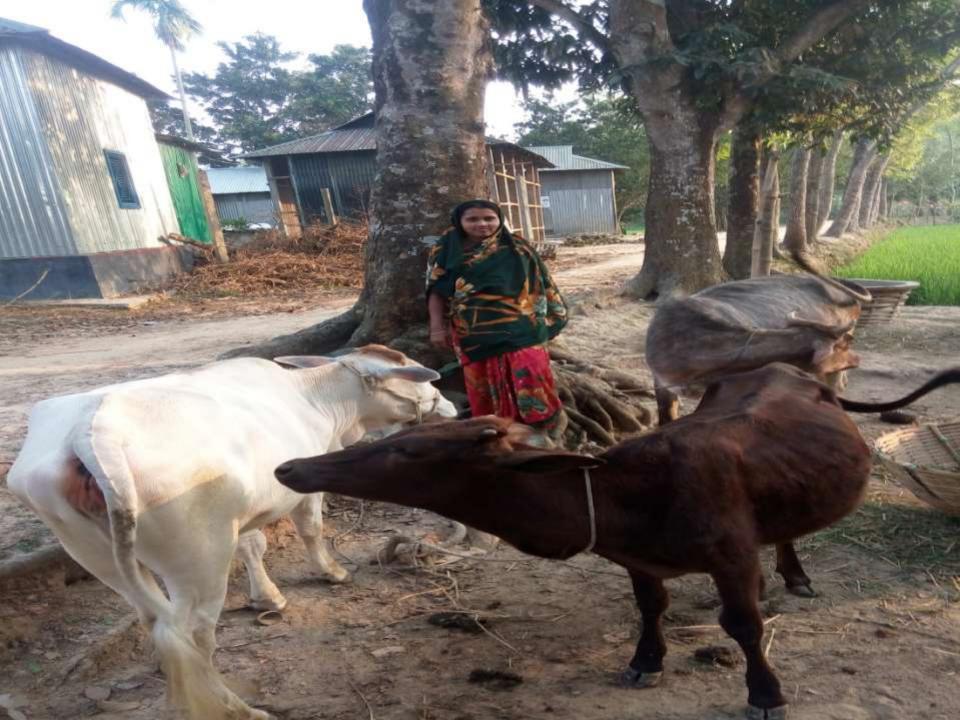

| Proposed Nobin Udyokta Business Info                 |   |                                                                                                                                                                                                                                                                                                                            |  |  |  |
|------------------------------------------------------|---|----------------------------------------------------------------------------------------------------------------------------------------------------------------------------------------------------------------------------------------------------------------------------------------------------------------------------|--|--|--|
| Business Name                                        | : | RUPA DAIRY FARM                                                                                                                                                                                                                                                                                                            |  |  |  |
| Location                                             | : | Vill: Gonerchala ;P.O: Kachuya P.S: Shakhipur, Dist. Tangail                                                                                                                                                                                                                                                               |  |  |  |
| Total Investment in BDT                              | : | BDT 1,75,000/-                                                                                                                                                                                                                                                                                                             |  |  |  |
| Financing                                            | : | Self BDT 1,25,000(from existing business) 71%                                                                                                                                                                                                                                                                              |  |  |  |
|                                                      |   | Required Investment BDT 50,000(as equity) 29%                                                                                                                                                                                                                                                                              |  |  |  |
| Present salary/drawings<br>from business (estimates) | : | None                                                                                                                                                                                                                                                                                                                       |  |  |  |
| Proposed Salary                                      | : | BDT. 5,000                                                                                                                                                                                                                                                                                                                 |  |  |  |
| Size of shop                                         | : | 12 ft x 8 ft= 96 square ft                                                                                                                                                                                                                                                                                                 |  |  |  |
| Security of the shop                                 | : | -                                                                                                                                                                                                                                                                                                                          |  |  |  |
| Implementation                                       | : | <ul> <li>The business is planned to be scaled up by investment in existing goods like; Milk, Cow, Ox, Calf.</li> <li>Average 30% gain on sale.</li> <li>The business is operating by entrepreneur.</li> <li>The farm is own.</li> <li>Collects goods from in Tangail.</li> <li>Agreed grace period is 3 months.</li> </ul> |  |  |  |

| Existing Business (BDT)           |       |         |         |  |  |
|-----------------------------------|-------|---------|---------|--|--|
| Particular                        | Daily | Monthly | Yearly  |  |  |
| Revenue (sales)                   |       |         |         |  |  |
| Milk, Cow, Ox, Calf               | 2,000 | 60,000  | 720,000 |  |  |
| Total Sales (A)                   | 2,000 | 60,000  | 720,000 |  |  |
| Less. Variable Expense            |       |         |         |  |  |
| Milk, Cow, Ox, Calf               | 1,400 | 42,000  | 504,000 |  |  |
| Total variable Expense (B)        | 1,400 | 42,000  | 504,000 |  |  |
| Contribution Margin (CM) [C=(A-B) | 600   | 18,000  | 216,000 |  |  |
| Less. Fixed Expense               |       |         |         |  |  |
| Rent                              |       | 0       | 0       |  |  |
| Electricity Bill                  |       | 500     | 6,000   |  |  |
| Transportation                    |       | 0       | 0       |  |  |
| Salary(self)                      |       | 5,000   | 60,000  |  |  |
| Salary(sttaf)                     |       | 0       | 0       |  |  |
| Entertainment                     |       | 0       | 0       |  |  |
| Gird                              |       | 0       | 0       |  |  |
| Generator                         |       | 0       | 0       |  |  |
| Mobile bill                       |       | 300     | 3,600   |  |  |
| Total fixed Cost (D)              |       | 5,800   | 69,600  |  |  |
| Net Profit (E) [C-D)              |       | 12,200  | 146,400 |  |  |