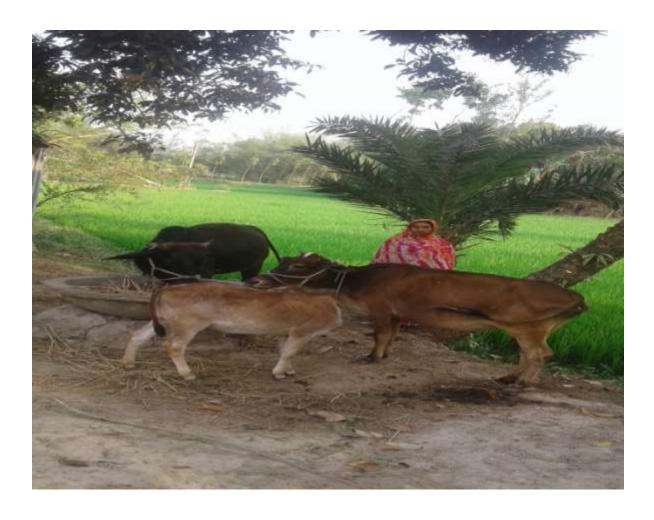

| Proposed Nobin Udyokta Business Info              |            |                                                                                                                                                                                                                                                                                                                            |  |  |  |  |
|---------------------------------------------------|------------|----------------------------------------------------------------------------------------------------------------------------------------------------------------------------------------------------------------------------------------------------------------------------------------------------------------------------|--|--|--|--|
| Business Name                                     | :          | RUMI DAIRY FARM                                                                                                                                                                                                                                                                                                            |  |  |  |  |
| Location                                          | <b> </b> : | Vill: Kaliyapara;P.O: Kachuya P.S: Shakhipur, Dist. Tangail                                                                                                                                                                                                                                                                |  |  |  |  |
| Total Investment in BDT                           | :          | BDT 1,75,000/-                                                                                                                                                                                                                                                                                                             |  |  |  |  |
| Financing                                         | :          | Self BDT 1,25,000(from existing business) 71%                                                                                                                                                                                                                                                                              |  |  |  |  |
|                                                   |            | Required Investment BDT 50,000(as equity) 29%                                                                                                                                                                                                                                                                              |  |  |  |  |
| Present salary/drawings from business (estimates) | :          | None                                                                                                                                                                                                                                                                                                                       |  |  |  |  |
| Proposed Salary                                   | :          | BDT. 5,000                                                                                                                                                                                                                                                                                                                 |  |  |  |  |
| Size of shop                                      | :          | 12 ft x 6 ft= 72 square ft                                                                                                                                                                                                                                                                                                 |  |  |  |  |
| Security of the shop                              | :          | -                                                                                                                                                                                                                                                                                                                          |  |  |  |  |
| Implementation                                    | :          | <ul> <li>The business is planned to be scaled up by investment in existing goods like; Milk, Cow, Ox, Calf.</li> <li>Average 30% gain on sale.</li> <li>The business is operating by entrepreneur.</li> <li>The farm is own.</li> <li>Collects goods from in Tangail.</li> <li>Agreed grace period is 3 months.</li> </ul> |  |  |  |  |

# Pictures