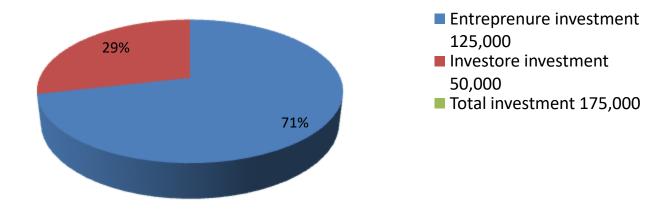

| Proposed Nobin Udyokta Business Info              |            |                                                                                                                                                                                                                                                                                                                            |  |  |  |  |
|---------------------------------------------------|------------|----------------------------------------------------------------------------------------------------------------------------------------------------------------------------------------------------------------------------------------------------------------------------------------------------------------------------|--|--|--|--|
| Business Name                                     | :          | RUMI DAIRY FARM                                                                                                                                                                                                                                                                                                            |  |  |  |  |
| Location                                          | <b> </b> : | Vill: Kaliyapara;P.O: Kachuya P.S: Shakhipur, Dist. Tangail                                                                                                                                                                                                                                                                |  |  |  |  |
| Total Investment in BDT                           | :          | BDT 1,75,000/-                                                                                                                                                                                                                                                                                                             |  |  |  |  |
| Financing                                         | :          | Self BDT 1,25,000(from existing business) 71%                                                                                                                                                                                                                                                                              |  |  |  |  |
|                                                   |            | Required Investment BDT 50,000(as equity) 29%                                                                                                                                                                                                                                                                              |  |  |  |  |
| Present salary/drawings from business (estimates) | :          | None                                                                                                                                                                                                                                                                                                                       |  |  |  |  |
| Proposed Salary                                   | :          | BDT. 5,000                                                                                                                                                                                                                                                                                                                 |  |  |  |  |
| Size of shop                                      | :          | 12 ft x 6 ft= 72 square ft                                                                                                                                                                                                                                                                                                 |  |  |  |  |
| Security of the shop                              | :          | -                                                                                                                                                                                                                                                                                                                          |  |  |  |  |
| Implementation                                    | :          | <ul> <li>The business is planned to be scaled up by investment in existing goods like; Milk, Cow, Ox, Calf.</li> <li>Average 30% gain on sale.</li> <li>The business is operating by entrepreneur.</li> <li>The farm is own.</li> <li>Collects goods from in Tangail.</li> <li>Agreed grace period is 3 months.</li> </ul> |  |  |  |  |

| Investment Breakdown |          |            |        |             |          |                   |        |          |
|----------------------|----------|------------|--------|-------------|----------|-------------------|--------|----------|
| Particulars          | Existing |            |        | Particulars | Proposed |                   |        | Proposed |
| raiticulais          | Quantity | Unit Price | Price  | Turticulars | Quantity | <b>Unit Price</b> | Price  | Total    |
| Cow                  | 1        | 45000      | 45000  | Cow         | 1        | 50000             | 50,000 | 95,000   |
| Ox                   | 1        | 60000      | 60000  |             | 0        | 0                 | 0      | 60,000   |
| Calf                 | 1        | 20000      | 20000  |             | 0        | 0                 | 0      | 20,000   |
| Total                |          |            | 125000 |             |          | 50000             | 50,000 | 175,000  |