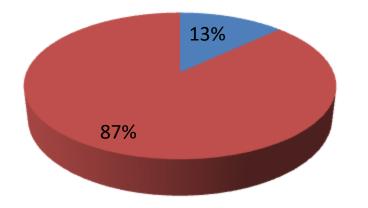

| Proposed Nobin Udyokta Business Info                 |   |                                                                                                                                                                                                                                                                                                                 |  |  |  |
|------------------------------------------------------|---|-----------------------------------------------------------------------------------------------------------------------------------------------------------------------------------------------------------------------------------------------------------------------------------------------------------------|--|--|--|
| Business Name                                        | : | LAKI TAILORS                                                                                                                                                                                                                                                                                                    |  |  |  |
| Location                                             | : | Arodipara, Sreenagar, Munshigonj.                                                                                                                                                                                                                                                                               |  |  |  |
| Total Investment in BDT                              | : | BDT 46,000/-                                                                                                                                                                                                                                                                                                    |  |  |  |
| Financing                                            | : | Self BDT 6,000 /- (from existing business)87%                                                                                                                                                                                                                                                                   |  |  |  |
|                                                      |   | Required Investment BDT 40,000/- (as equity) 13%                                                                                                                                                                                                                                                                |  |  |  |
| Present salary/drawings<br>from business (estimates) | : | BDT 4,000                                                                                                                                                                                                                                                                                                       |  |  |  |
| Proposed Salary                                      | : | BDT 4,000/-                                                                                                                                                                                                                                                                                                     |  |  |  |
| Size of shop                                         | : | 6 ft x 3 ft= 18 square ft                                                                                                                                                                                                                                                                                       |  |  |  |
| Security of the shop                                 | : | Nil                                                                                                                                                                                                                                                                                                             |  |  |  |
| Implementation                                       | : | <ul> <li>The business is planned to be scaled up by investment in existing goods like; Tailaring</li> <li>Average 100% gain on sales.</li> <li>The business is operating by entrepreneur.</li> <li>The sop is won.</li> <li>Collects goods from Sreenagar.</li> <li>Agreed grace period is 3 months.</li> </ul> |  |  |  |