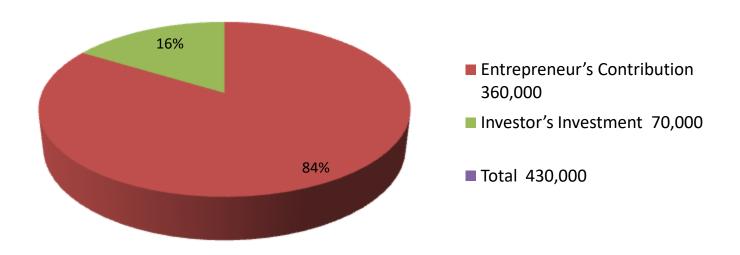

| Proposed Nobin Udyokta Business Info              |                             |                                                                                                                                                                                                                                                                                                          |  |  |  |  |
|---------------------------------------------------|-----------------------------|----------------------------------------------------------------------------------------------------------------------------------------------------------------------------------------------------------------------------------------------------------------------------------------------------------|--|--|--|--|
| Business Name                                     | :                           | Zakia dairy farm                                                                                                                                                                                                                                                                                         |  |  |  |  |
| Location                                          | :                           | Banaghata                                                                                                                                                                                                                                                                                                |  |  |  |  |
| Total Investment in BDT                           | :                           | BDT:430000                                                                                                                                                                                                                                                                                               |  |  |  |  |
| Financing                                         | :                           | Self BDT 360000(from existing business) 80% Required Investment BDT 70,000(as equity) 20%                                                                                                                                                                                                                |  |  |  |  |
| Present salary/drawings from business (estimates) | :                           | BDT 5,000                                                                                                                                                                                                                                                                                                |  |  |  |  |
| Proposed Salary                                   | :                           | BDT 5,000                                                                                                                                                                                                                                                                                                |  |  |  |  |
| Size of shop                                      | : 25ft x 20ft= 500square ft |                                                                                                                                                                                                                                                                                                          |  |  |  |  |
| Security of the shop                              | :                           | BDT                                                                                                                                                                                                                                                                                                      |  |  |  |  |
| Implementation                                    |                             | <ul> <li>The business is planned to be scaled up by investment in existing goods like; Milk</li> <li>Average % gain on sale.</li> <li>The business is operating by entrepreneur.</li> <li>The shop is rented.</li> <li>Collects goods from Joypara.</li> <li>Agreed grace period is 3 months.</li> </ul> |  |  |  |  |

| Investment Breakdown |      |        |        |     |          |        |          |  |
|----------------------|------|--------|--------|-----|----------|--------|----------|--|
| Existing             |      |        |        |     | Proposed |        |          |  |
| Particulars          | Qty. | Unit   | Amount | Qty | Unit     | Amount | Proposed |  |
|                      |      | Price  | (BDT)  |     | Price    | (BDT)  | Total    |  |
| Cow                  | 03   | 100000 | 300000 | 01  | 70000    | 70000  | 370000   |  |
| Bachur               | 02   | 30000  | 60000  | 00  | 00       |        | 60000    |  |
| Total                | 05   | 130000 | 360000 | 01  |          | 70000  | 430000   |  |