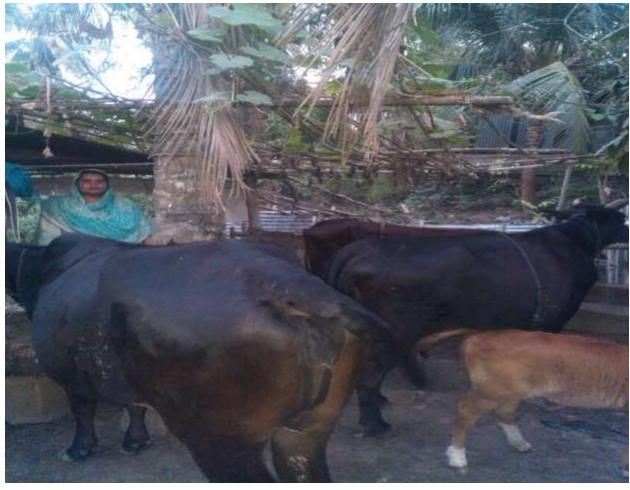

#### **Proposed NU Business Name: ZAKIA DAIRY FARM**



Project identification and prepared by: Md. Habil uddin shah, Dohar Unit, Dhaka

Project verified by: MD. Sirazul Islam



#### Brief Bio of The Proposed Nobin Udyokta Zakia Name 10-03-1984(34 Years) Age Education, till to date Class Eight Marital status married Children 2 daughter & 1 son No. of siblings: 2 Brothers & 3 Sister Address Vill: Banaghata, P.O: Dohar, P.S: Dohar, Dist: Dakha Parent's and GB related Info (i) Who is GB member Mother **Father** Rahela khatun (ii) Mother's name (iii) Father's name Leat Sipjol bepari (iv) GB member's info Branch: Joypara, Centre # 17(Female), Member ID:2528/1, Group No: 03

Member since: 1990-1997 (7Years)

Existing loan: BDT 30,000- Outstanding loan: BDT :paid

First loan: BDT 2000/-

**Father** 

No

No

No

**Further Information:** 

(vi) Mobi