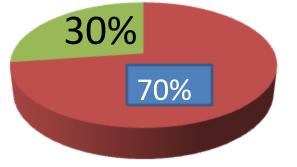

| Proposed Nobin Udyokta Business Info                    |   |                                                                                                                                                                                                                                                                                                                                                                                                                        |  |  |  |
|---------------------------------------------------------|---|------------------------------------------------------------------------------------------------------------------------------------------------------------------------------------------------------------------------------------------------------------------------------------------------------------------------------------------------------------------------------------------------------------------------|--|--|--|
| Business Name                                           | : | SOJIB MOSSO KHAMAR                                                                                                                                                                                                                                                                                                                                                                                                     |  |  |  |
| Location                                                | : | Sunderkhola, Bagerhat, Khulna                                                                                                                                                                                                                                                                                                                                                                                          |  |  |  |
| Total Investment in BDT                                 | : | BD : 20,0000                                                                                                                                                                                                                                                                                                                                                                                                           |  |  |  |
| Financing                                               | : | Self BDT 140,000(from existing business) 70%                                                                                                                                                                                                                                                                                                                                                                           |  |  |  |
|                                                         |   | Required Investment BDT 60,000(as equity) 30%                                                                                                                                                                                                                                                                                                                                                                          |  |  |  |
| Present salary/drawings<br>from business<br>(estimates) | : | BDT 5,000 Taka.                                                                                                                                                                                                                                                                                                                                                                                                        |  |  |  |
| Proposed Salary                                         | : | BDT 5,000 Taka.                                                                                                                                                                                                                                                                                                                                                                                                        |  |  |  |
| Size of shop                                            | : | 100ft x 120ft= 12000 Square ft                                                                                                                                                                                                                                                                                                                                                                                         |  |  |  |
| Security of the shop                                    | : | 50,000 Taka.                                                                                                                                                                                                                                                                                                                                                                                                           |  |  |  |
| Implementation                                          | : | <ul> <li>The business is planned to be scaled up by investment in existing goods likes;Golda,Bagda,.rui,Katla,Mrigel Etc.</li> <li>Average 20% gain on sale.</li> <li>The business is operating by entrepreneur. Existing no Employee. After getting equity fund no employee will be appointed</li> <li>The Pond is Owner.</li> <li>Collects goods from Bagerhat.</li> <li>Agreed grace period is 3 months.</li> </ul> |  |  |  |