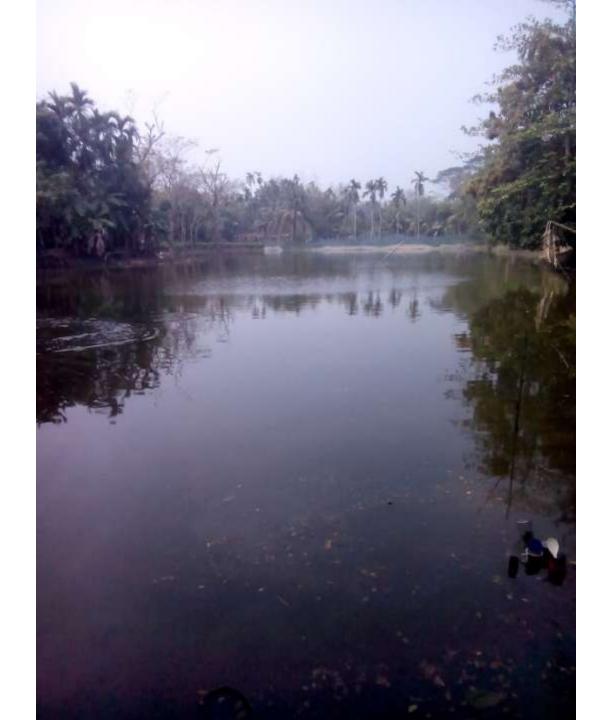

| Proposed Nobin Udyokta Business Info                    |   |                                                                                                                                                                                                                                                                                                                                                                                                                        |  |  |  |
|---------------------------------------------------------|---|------------------------------------------------------------------------------------------------------------------------------------------------------------------------------------------------------------------------------------------------------------------------------------------------------------------------------------------------------------------------------------------------------------------------|--|--|--|
| Business Name                                           | : | SOJIB MOSSO KHAMAR                                                                                                                                                                                                                                                                                                                                                                                                     |  |  |  |
| Location                                                | : | Sunderkhola, Bagerhat, Khulna                                                                                                                                                                                                                                                                                                                                                                                          |  |  |  |
| Total Investment in BDT                                 | : | BD : 20,0000                                                                                                                                                                                                                                                                                                                                                                                                           |  |  |  |
| Financing                                               | : | Self BDT 140,000(from existing business) 70%                                                                                                                                                                                                                                                                                                                                                                           |  |  |  |
|                                                         |   | Required Investment BDT 60,000(as equity) 30%                                                                                                                                                                                                                                                                                                                                                                          |  |  |  |
| Present salary/drawings<br>from business<br>(estimates) | : | BDT 5,000 Taka.                                                                                                                                                                                                                                                                                                                                                                                                        |  |  |  |
| Proposed Salary                                         | : | BDT 5,000 Taka.                                                                                                                                                                                                                                                                                                                                                                                                        |  |  |  |
| Size of shop                                            | : | 100ft x 120ft= 12000 Square ft                                                                                                                                                                                                                                                                                                                                                                                         |  |  |  |
| Security of the shop                                    | : | 50,000 Taka.                                                                                                                                                                                                                                                                                                                                                                                                           |  |  |  |
| Implementation                                          | : | <ul> <li>The business is planned to be scaled up by investment in existing goods likes;Golda,Bagda,.rui,Katla,Mrigel Etc.</li> <li>Average 20% gain on sale.</li> <li>The business is operating by entrepreneur. Existing no Employee. After getting equity fund no employee will be appointed</li> <li>The Pond is Owner.</li> <li>Collects goods from Bagerhat.</li> <li>Agreed grace period is 3 months.</li> </ul> |  |  |  |