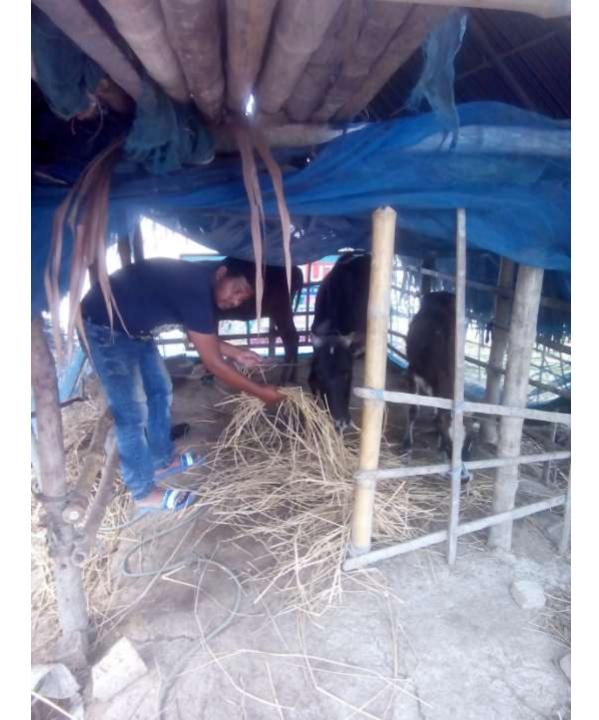

| Proposed Nobin Udyokta Business Info                    |   |                                                                                                                                                                                                                                                                                                                                      |  |  |
|---------------------------------------------------------|---|--------------------------------------------------------------------------------------------------------------------------------------------------------------------------------------------------------------------------------------------------------------------------------------------------------------------------------------|--|--|
| Business Name                                           | : | RAJIB DAIRY FARM                                                                                                                                                                                                                                                                                                                     |  |  |
| Location                                                | : | Sundorgona,Bagherhat                                                                                                                                                                                                                                                                                                                 |  |  |
| Total Investment in BDT                                 | : | BD 3,10,000=/                                                                                                                                                                                                                                                                                                                        |  |  |
| Financing                                               | : | Self BDT 2,50,000(from existing business) 81%<br>Required Investment BDT 60,000(as equity) 19%                                                                                                                                                                                                                                       |  |  |
| Present salary/drawings<br>from business<br>(estimates) | : | BDT 5,000 Taka.                                                                                                                                                                                                                                                                                                                      |  |  |
| Proposed Salary                                         | : | BDT 5,000 Taka.                                                                                                                                                                                                                                                                                                                      |  |  |
| Size of shop                                            | : | 15ft x 10ft= 150 Square ft                                                                                                                                                                                                                                                                                                           |  |  |
| Security of the shop                                    | : | 0Taka.                                                                                                                                                                                                                                                                                                                               |  |  |
| Implementation                                          | : | <ul> <li>He has 02 cow, and 01 Ox in her farm.</li> <li>Average Daily milk production is 12 liter and milk price is BDT 5</li> <li>The business is operating by entrepreneur. Existing 0 employee</li> <li>The farm is owned.</li> <li>Collects goods from Jattra Pur,Bagherhat.</li> <li>Agreed grace period is 3 months</li> </ul> |  |  |

Pictures