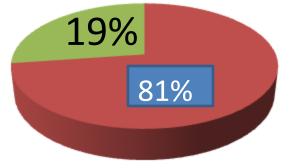

| Proposed Nobin Udyokta Business Info                    |   |                                                                                                                                                                                                                                                                                                                                      |  |  |
|---------------------------------------------------------|---|--------------------------------------------------------------------------------------------------------------------------------------------------------------------------------------------------------------------------------------------------------------------------------------------------------------------------------------|--|--|
| Business Name                                           | : | RAJIB DAIRY FARM                                                                                                                                                                                                                                                                                                                     |  |  |
| Location                                                | : | Sundorgona,Bagherhat                                                                                                                                                                                                                                                                                                                 |  |  |
| Total Investment in BDT                                 | : | BD 3,10,000=/                                                                                                                                                                                                                                                                                                                        |  |  |
| Financing                                               | : | Self BDT 2,50,000(from existing business) 81%<br>Required Investment BDT 60,000(as equity) 19%                                                                                                                                                                                                                                       |  |  |
| Present salary/drawings<br>from business<br>(estimates) | : | BDT 5,000 Taka.                                                                                                                                                                                                                                                                                                                      |  |  |
| Proposed Salary                                         | : | BDT 5,000 Taka.                                                                                                                                                                                                                                                                                                                      |  |  |
| Size of shop                                            | : | 15ft x 10ft= 150 Square ft                                                                                                                                                                                                                                                                                                           |  |  |
| Security of the shop                                    | : | 0Taka.                                                                                                                                                                                                                                                                                                                               |  |  |
| Implementation                                          | : | <ul> <li>He has 02 cow, and 01 Ox in her farm.</li> <li>Average Daily milk production is 12 liter and milk price is BDT 5</li> <li>The business is operating by entrepreneur. Existing 0 employee</li> <li>The farm is owned.</li> <li>Collects goods from Jattra Pur,Bagherhat.</li> <li>Agreed grace period is 3 months</li> </ul> |  |  |