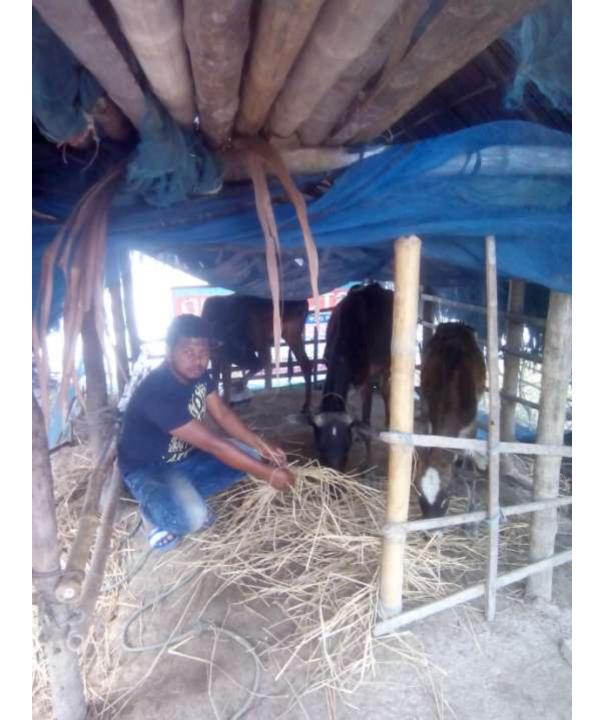

| Proposed Nobin Udyokta Business Info                    |   |                                                                                                                                                                                                                                                                                                                                      |  |  |
|---------------------------------------------------------|---|--------------------------------------------------------------------------------------------------------------------------------------------------------------------------------------------------------------------------------------------------------------------------------------------------------------------------------------|--|--|
| Business Name                                           | : | RAJIB DAIRY FARM                                                                                                                                                                                                                                                                                                                     |  |  |
| Location                                                | : | Sundorgona,Bagherhat                                                                                                                                                                                                                                                                                                                 |  |  |
| Total Investment in BDT                                 | : | BD 3,10,000=/                                                                                                                                                                                                                                                                                                                        |  |  |
| Financing                                               | : | Self BDT 2,50,000(from existing business) 81%<br>Required Investment BDT 60,000(as equity) 19%                                                                                                                                                                                                                                       |  |  |
| Present salary/drawings<br>from business<br>(estimates) | : | BDT 5,000 Taka.                                                                                                                                                                                                                                                                                                                      |  |  |
| Proposed Salary                                         | : | BDT 5,000 Taka.                                                                                                                                                                                                                                                                                                                      |  |  |
| Size of shop                                            | : | 15ft x 10ft= 150 Square ft                                                                                                                                                                                                                                                                                                           |  |  |
| Security of the shop                                    | : | 0Taka.                                                                                                                                                                                                                                                                                                                               |  |  |
| Implementation                                          | : | <ul> <li>He has 02 cow, and 01 Ox in her farm.</li> <li>Average Daily milk production is 12 liter and milk price is BDT 5</li> <li>The business is operating by entrepreneur. Existing 0 employee</li> <li>The farm is owned.</li> <li>Collects goods from Jattra Pur,Bagherhat.</li> <li>Agreed grace period is 3 months</li> </ul> |  |  |

Pictures