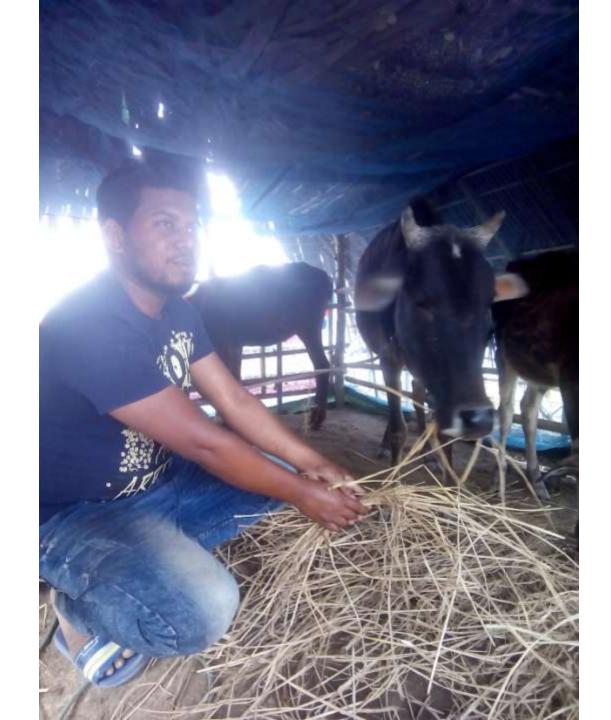

| Proposed Nobin Udyokta Business Info                    |   |                                                                                                                                                                                                                                                                                                                                      |  |  |
|---------------------------------------------------------|---|--------------------------------------------------------------------------------------------------------------------------------------------------------------------------------------------------------------------------------------------------------------------------------------------------------------------------------------|--|--|
| Business Name                                           | : | RAJIB DAIRY FARM                                                                                                                                                                                                                                                                                                                     |  |  |
| Location                                                | : | Sundorgona,Bagherhat                                                                                                                                                                                                                                                                                                                 |  |  |
| Total Investment in BDT                                 | : | BD 3,10,000=/                                                                                                                                                                                                                                                                                                                        |  |  |
| Financing                                               | : | Self BDT 2,50,000(from existing business) 81%<br>Required Investment BDT 60,000(as equity) 19%                                                                                                                                                                                                                                       |  |  |
| Present salary/drawings<br>from business<br>(estimates) | : | BDT 5,000 Taka.                                                                                                                                                                                                                                                                                                                      |  |  |
| Proposed Salary                                         | : | BDT 5,000 Taka.                                                                                                                                                                                                                                                                                                                      |  |  |
| Size of shop                                            | : | 15ft x 10ft= 150 Square ft                                                                                                                                                                                                                                                                                                           |  |  |
| Security of the shop                                    | : | 0Taka.                                                                                                                                                                                                                                                                                                                               |  |  |
| Implementation                                          | : | <ul> <li>He has 02 cow, and 01 Ox in her farm.</li> <li>Average Daily milk production is 12 liter and milk price is BDT 5</li> <li>The business is operating by entrepreneur. Existing 0 employee</li> <li>The farm is owned.</li> <li>Collects goods from Jattra Pur,Bagherhat.</li> <li>Agreed grace period is 3 months</li> </ul> |  |  |

Pictures