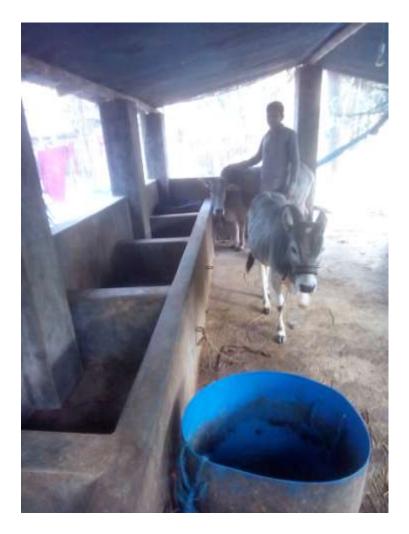

| Proposed Nobin Udyokta Business Info                    |   |                                                                                                                                                                                                                                                                                                                                |  |  |
|---------------------------------------------------------|---|--------------------------------------------------------------------------------------------------------------------------------------------------------------------------------------------------------------------------------------------------------------------------------------------------------------------------------|--|--|
| Business Name                                           | : | RANA DAIRY FARM                                                                                                                                                                                                                                                                                                                |  |  |
| Location                                                | : | Badekarapara,Kara Para,Bagherhat                                                                                                                                                                                                                                                                                               |  |  |
| Total Investment in BDT                                 | : | BD 1,70,000=/                                                                                                                                                                                                                                                                                                                  |  |  |
| Financing                                               | : | Self BDT 1,10,000(from existing business) 65%<br>Required Investment BDT 60,000(as equity) 35%                                                                                                                                                                                                                                 |  |  |
| Present salary/drawings<br>from business<br>(estimates) | : | BDT 5,000 Taka.                                                                                                                                                                                                                                                                                                                |  |  |
| Proposed Salary                                         | : | BDT 5,000 Taka.                                                                                                                                                                                                                                                                                                                |  |  |
| Size of shop                                            | : | 15ft x 10ft= 150 Square ft                                                                                                                                                                                                                                                                                                     |  |  |
| Security of the shop                                    | : | OTaka.                                                                                                                                                                                                                                                                                                                         |  |  |
| Implementation                                          | : | <ul> <li>He has 01 cow, and 01 Calf in her farm.</li> <li>Average Daily milk production is 12 liter and milk price is BDT 50.</li> <li>The business is operating by entrepreneur. Existing 0 employee.</li> <li>The farm is owned.</li> <li>Collects goods from Bagherhat.</li> <li>Agreed grace period is 3 months</li> </ul> |  |  |