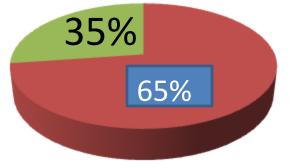

| Proposed Nobin Udyokta Business Info                    |   |                                                                                                                                                                                                                                                                                                                                |  |  |
|---------------------------------------------------------|---|--------------------------------------------------------------------------------------------------------------------------------------------------------------------------------------------------------------------------------------------------------------------------------------------------------------------------------|--|--|
| Business Name                                           | : | RANA DAIRY FARM                                                                                                                                                                                                                                                                                                                |  |  |
| Location                                                | : | Badekarapara,Kara Para,Bagherhat                                                                                                                                                                                                                                                                                               |  |  |
| Total Investment in BDT                                 | : | BD 1,70,000=/                                                                                                                                                                                                                                                                                                                  |  |  |
| Financing                                               | : | Self BDT 1,10,000(from existing business) 65%<br>Required Investment BDT 60,000(as equity) 35%                                                                                                                                                                                                                                 |  |  |
| Present salary/drawings<br>from business<br>(estimates) | : | BDT 5,000 Taka.                                                                                                                                                                                                                                                                                                                |  |  |
| Proposed Salary                                         | : | BDT 5,000 Taka.                                                                                                                                                                                                                                                                                                                |  |  |
| Size of shop                                            | : | 15ft x 10ft= 150 Square ft                                                                                                                                                                                                                                                                                                     |  |  |
| Security of the shop                                    | : | OTaka.                                                                                                                                                                                                                                                                                                                         |  |  |
| Implementation                                          | : | <ul> <li>He has 01 cow, and 01 Calf in her farm.</li> <li>Average Daily milk production is 12 liter and milk price is BDT 50.</li> <li>The business is operating by entrepreneur. Existing 0 employee.</li> <li>The farm is owned.</li> <li>Collects goods from Bagherhat.</li> <li>Agreed grace period is 3 months</li> </ul> |  |  |