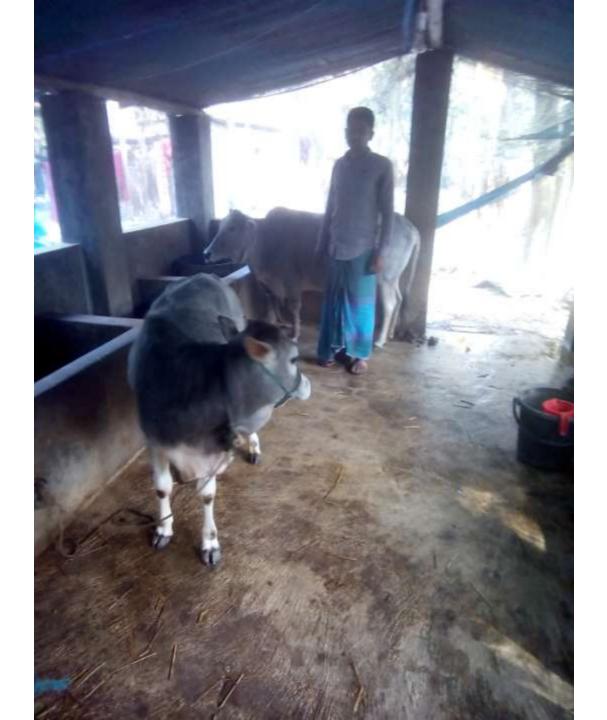

| Proposed Nobin Udyokta Business Info                    |   |                                                                                                                                                                                                                                                                                                                                |  |  |
|---------------------------------------------------------|---|--------------------------------------------------------------------------------------------------------------------------------------------------------------------------------------------------------------------------------------------------------------------------------------------------------------------------------|--|--|
| Business Name                                           | : | RANA DAIRY FARM                                                                                                                                                                                                                                                                                                                |  |  |
| Location                                                | : | Badekarapara,Kara Para,Bagherhat                                                                                                                                                                                                                                                                                               |  |  |
| Total Investment in BDT                                 | : | BD 1,70,000=/                                                                                                                                                                                                                                                                                                                  |  |  |
| Financing                                               | : | Self BDT 1,10,000(from existing business) 65%<br>Required Investment BDT 60,000(as equity) 35%                                                                                                                                                                                                                                 |  |  |
| Present salary/drawings<br>from business<br>(estimates) | : | BDT 5,000 Taka.                                                                                                                                                                                                                                                                                                                |  |  |
| Proposed Salary                                         | : | BDT 5,000 Taka.                                                                                                                                                                                                                                                                                                                |  |  |
| Size of shop                                            | : | 15ft x 10ft= 150 Square ft                                                                                                                                                                                                                                                                                                     |  |  |
| Security of the shop                                    | : | OTaka.                                                                                                                                                                                                                                                                                                                         |  |  |
| Implementation                                          | : | <ul> <li>He has 01 cow, and 01 Calf in her farm.</li> <li>Average Daily milk production is 12 liter and milk price is BDT 50.</li> <li>The business is operating by entrepreneur. Existing 0 employee.</li> <li>The farm is owned.</li> <li>Collects goods from Bagherhat.</li> <li>Agreed grace period is 3 months</li> </ul> |  |  |

Pictures