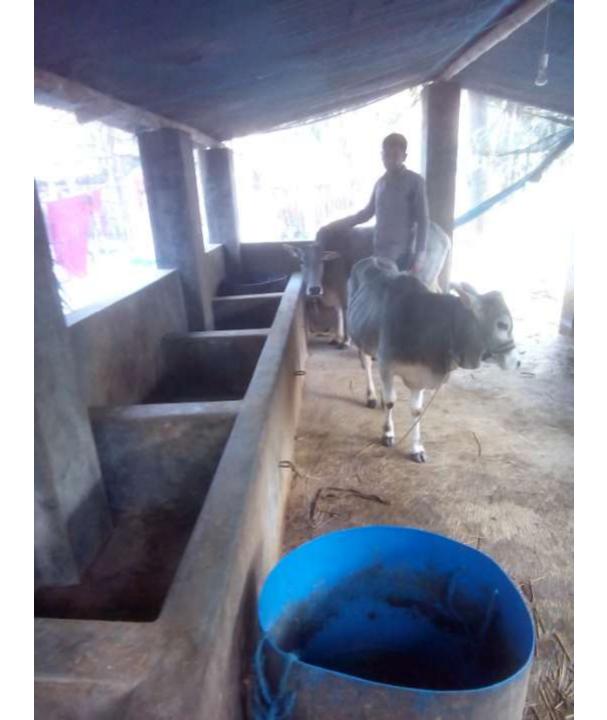

| Proposed Nobin Udyokta Business Info                    |   |                                                                                                                                                                                                                                                                                                                                |  |  |
|---------------------------------------------------------|---|--------------------------------------------------------------------------------------------------------------------------------------------------------------------------------------------------------------------------------------------------------------------------------------------------------------------------------|--|--|
| Business Name                                           | : | RANA DAIRY FARM                                                                                                                                                                                                                                                                                                                |  |  |
| Location                                                | : | Badekarapara,Kara Para,Bagherhat                                                                                                                                                                                                                                                                                               |  |  |
| Total Investment in BDT                                 | : | BD 1,70,000=/                                                                                                                                                                                                                                                                                                                  |  |  |
| Financing                                               | : | Self BDT 1,10,000(from existing business) 65%<br>Required Investment BDT 60,000(as equity) 35%                                                                                                                                                                                                                                 |  |  |
| Present salary/drawings<br>from business<br>(estimates) | : | BDT 5,000 Taka.                                                                                                                                                                                                                                                                                                                |  |  |
| Proposed Salary                                         | : | BDT 5,000 Taka.                                                                                                                                                                                                                                                                                                                |  |  |
| Size of shop                                            | : | 15ft x 10ft= 150 Square ft                                                                                                                                                                                                                                                                                                     |  |  |
| Security of the shop                                    | : | OTaka.                                                                                                                                                                                                                                                                                                                         |  |  |
| Implementation                                          | : | <ul> <li>He has 01 cow, and 01 Calf in her farm.</li> <li>Average Daily milk production is 12 liter and milk price is BDT 50.</li> <li>The business is operating by entrepreneur. Existing 0 employee.</li> <li>The farm is owned.</li> <li>Collects goods from Bagherhat.</li> <li>Agreed grace period is 3 months</li> </ul> |  |  |

Pictures