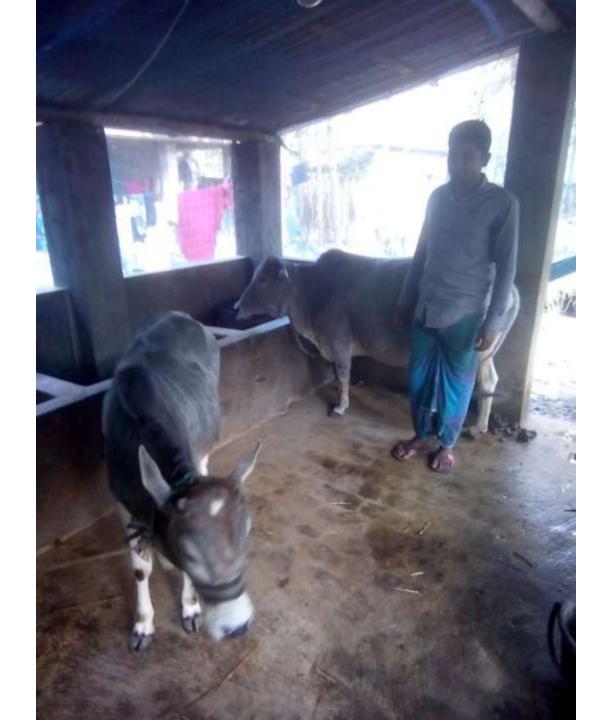

| Proposed Nobin Udyokta Business Info                    |   |                                                                                                                                                                                                                                                                                                                                |  |  |
|---------------------------------------------------------|---|--------------------------------------------------------------------------------------------------------------------------------------------------------------------------------------------------------------------------------------------------------------------------------------------------------------------------------|--|--|
| Business Name                                           | : | RANA DAIRY FARM                                                                                                                                                                                                                                                                                                                |  |  |
| Location                                                | : | Badekarapara,Kara Para,Bagherhat                                                                                                                                                                                                                                                                                               |  |  |
| Total Investment in BDT                                 | : | BD 1,70,000=/                                                                                                                                                                                                                                                                                                                  |  |  |
| Financing                                               | : | Self BDT 1,10,000(from existing business) 65%<br>Required Investment BDT 60,000(as equity) 35%                                                                                                                                                                                                                                 |  |  |
| Present salary/drawings<br>from business<br>(estimates) | : | BDT 5,000 Taka.                                                                                                                                                                                                                                                                                                                |  |  |
| Proposed Salary                                         | : | BDT 5,000 Taka.                                                                                                                                                                                                                                                                                                                |  |  |
| Size of shop                                            | : | 15ft x 10ft= 150 Square ft                                                                                                                                                                                                                                                                                                     |  |  |
| Security of the shop                                    | : | OTaka.                                                                                                                                                                                                                                                                                                                         |  |  |
| Implementation                                          | : | <ul> <li>He has 01 cow, and 01 Calf in her farm.</li> <li>Average Daily milk production is 12 liter and milk price is BDT 50.</li> <li>The business is operating by entrepreneur. Existing 0 employee.</li> <li>The farm is owned.</li> <li>Collects goods from Bagherhat.</li> <li>Agreed grace period is 3 months</li> </ul> |  |  |

Pictures