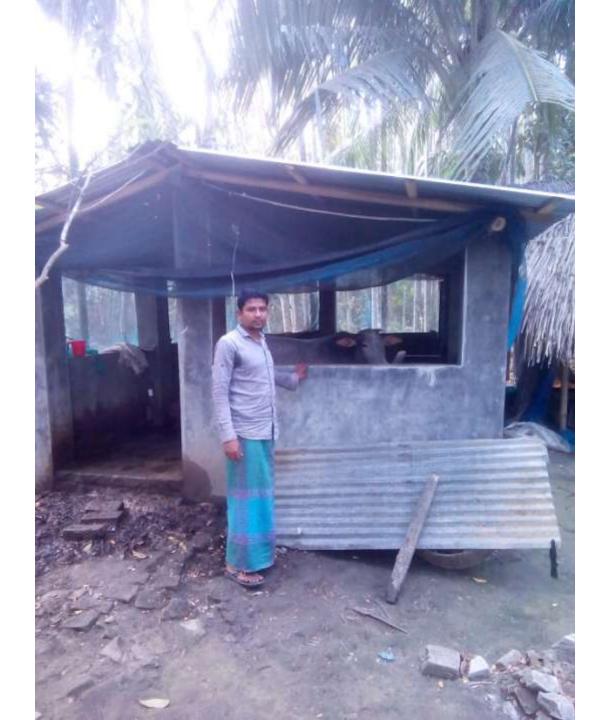

| Proposed Nobin Udyokta Business Info                    |   |                                                                                                                                                                                                                                                                                                                                |  |  |
|---------------------------------------------------------|---|--------------------------------------------------------------------------------------------------------------------------------------------------------------------------------------------------------------------------------------------------------------------------------------------------------------------------------|--|--|
| Business Name                                           | : | RANA DAIRY FARM                                                                                                                                                                                                                                                                                                                |  |  |
| Location                                                | : | Badekarapara,Kara Para,Bagherhat                                                                                                                                                                                                                                                                                               |  |  |
| Total Investment in BDT                                 | : | BD 1,70,000=/                                                                                                                                                                                                                                                                                                                  |  |  |
| Financing                                               | : | Self BDT 1,10,000(from existing business) 65%<br>Required Investment BDT 60,000(as equity) 35%                                                                                                                                                                                                                                 |  |  |
| Present salary/drawings<br>from business<br>(estimates) | : | BDT 5,000 Taka.                                                                                                                                                                                                                                                                                                                |  |  |
| Proposed Salary                                         | : | BDT 5,000 Taka.                                                                                                                                                                                                                                                                                                                |  |  |
| Size of shop                                            | : | 15ft x 10ft= 150 Square ft                                                                                                                                                                                                                                                                                                     |  |  |
| Security of the shop                                    | : | OTaka.                                                                                                                                                                                                                                                                                                                         |  |  |
| Implementation                                          | : | <ul> <li>He has 01 cow, and 01 Calf in her farm.</li> <li>Average Daily milk production is 12 liter and milk price is BDT 50.</li> <li>The business is operating by entrepreneur. Existing 0 employee.</li> <li>The farm is owned.</li> <li>Collects goods from Bagherhat.</li> <li>Agreed grace period is 3 months</li> </ul> |  |  |

Pictures