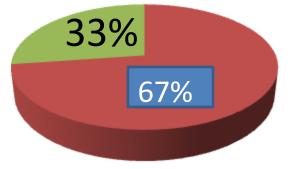

| Proposed Nobin Udyokta Business Info                    |   |                                                                                                                                                                                                                                                                                                                                |  |  |  |
|---------------------------------------------------------|---|--------------------------------------------------------------------------------------------------------------------------------------------------------------------------------------------------------------------------------------------------------------------------------------------------------------------------------|--|--|--|
| Business Name                                           | : | HERON DAIRY FARM                                                                                                                                                                                                                                                                                                               |  |  |  |
| Location                                                | : | Sundorgona,Bagherhat                                                                                                                                                                                                                                                                                                           |  |  |  |
| Total Investment in BDT                                 | : | BD 1,80,000=/                                                                                                                                                                                                                                                                                                                  |  |  |  |
| Financing                                               | : | Self BDT 1,20,000(from existing business) 67%<br>Required Investment BDT 60,000(as equity) 33%                                                                                                                                                                                                                                 |  |  |  |
| Present salary/drawings<br>from business<br>(estimates) | : | BDT 5,000 Taka.                                                                                                                                                                                                                                                                                                                |  |  |  |
| Proposed Salary                                         | : | BDT 5,000 Taka.                                                                                                                                                                                                                                                                                                                |  |  |  |
| Size of shop                                            | : | 20ft x 30ft= 600 Square ft                                                                                                                                                                                                                                                                                                     |  |  |  |
| Security of the shop                                    | : | OTaka.                                                                                                                                                                                                                                                                                                                         |  |  |  |
| Implementation                                          | : | <ul> <li>He has 02 cow, and 01 Calf in her farm.</li> <li>Average Daily milk production is 12 liter and milk price is BDT 50.</li> <li>The business is operating by entrepreneur. Existing 0 employee.</li> <li>The farm is owned.</li> <li>Collects goods from Bagherhat.</li> <li>Agreed grace period is 3 months</li> </ul> |  |  |  |