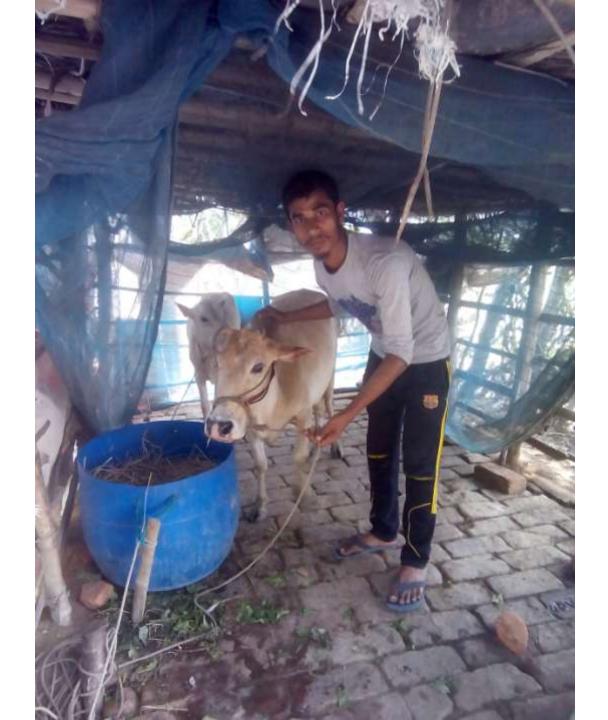

| Proposed Nobin Udyokta Business Info                    |   |                                                                                                                                                                                                                                                                                                                                |  |  |  |
|---------------------------------------------------------|---|--------------------------------------------------------------------------------------------------------------------------------------------------------------------------------------------------------------------------------------------------------------------------------------------------------------------------------|--|--|--|
| Business Name                                           | : | HERON DAIRY FARM                                                                                                                                                                                                                                                                                                               |  |  |  |
| Location                                                | : | Sundorgona,Bagherhat                                                                                                                                                                                                                                                                                                           |  |  |  |
| Total Investment in BDT                                 | : | BD 1,80,000=/                                                                                                                                                                                                                                                                                                                  |  |  |  |
| Financing                                               | : | Self BDT 1,20,000(from existing business) 67%<br>Required Investment BDT 60,000(as equity) 33%                                                                                                                                                                                                                                 |  |  |  |
| Present salary/drawings<br>from business<br>(estimates) | : | BDT 5,000 Taka.                                                                                                                                                                                                                                                                                                                |  |  |  |
| Proposed Salary                                         | : | BDT 5,000 Taka.                                                                                                                                                                                                                                                                                                                |  |  |  |
| Size of shop                                            | : | 20ft x 30ft= 600 Square ft                                                                                                                                                                                                                                                                                                     |  |  |  |
| Security of the shop                                    | : | OTaka.                                                                                                                                                                                                                                                                                                                         |  |  |  |
| Implementation                                          | : | <ul> <li>He has 02 cow, and 01 Calf in her farm.</li> <li>Average Daily milk production is 12 liter and milk price is BDT 50.</li> <li>The business is operating by entrepreneur. Existing 0 employee.</li> <li>The farm is owned.</li> <li>Collects goods from Bagherhat.</li> <li>Agreed grace period is 3 months</li> </ul> |  |  |  |

Pictures