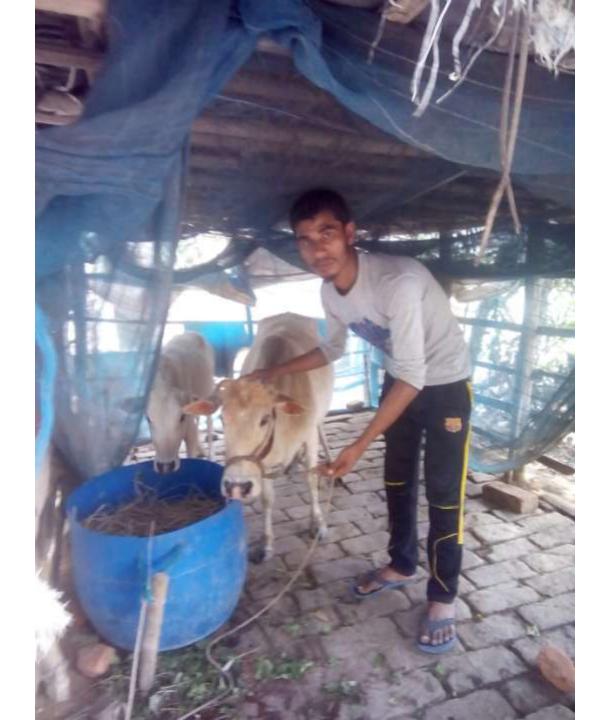

| Proposed Nobin Udyokta Business Info                    |   |                                                                                                                                                                                                                                                                                                                                |  |  |  |
|---------------------------------------------------------|---|--------------------------------------------------------------------------------------------------------------------------------------------------------------------------------------------------------------------------------------------------------------------------------------------------------------------------------|--|--|--|
| Business Name                                           | : | HERON DAIRY FARM                                                                                                                                                                                                                                                                                                               |  |  |  |
| Location                                                | : | Sundorgona,Bagherhat                                                                                                                                                                                                                                                                                                           |  |  |  |
| Total Investment in BDT                                 | : | BD 1,80,000=/                                                                                                                                                                                                                                                                                                                  |  |  |  |
| Financing                                               | : | Self BDT 1,20,000(from existing business) 67%<br>Required Investment BDT 60,000(as equity) 33%                                                                                                                                                                                                                                 |  |  |  |
| Present salary/drawings<br>from business<br>(estimates) | : | BDT 5,000 Taka.                                                                                                                                                                                                                                                                                                                |  |  |  |
| Proposed Salary                                         | : | BDT 5,000 Taka.                                                                                                                                                                                                                                                                                                                |  |  |  |
| Size of shop                                            | : | 20ft x 30ft= 600 Square ft                                                                                                                                                                                                                                                                                                     |  |  |  |
| Security of the shop                                    | : | OTaka.                                                                                                                                                                                                                                                                                                                         |  |  |  |
| Implementation                                          | : | <ul> <li>He has 02 cow, and 01 Calf in her farm.</li> <li>Average Daily milk production is 12 liter and milk price is BDT 50.</li> <li>The business is operating by entrepreneur. Existing 0 employee.</li> <li>The farm is owned.</li> <li>Collects goods from Bagherhat.</li> <li>Agreed grace period is 3 months</li> </ul> |  |  |  |

Pictures