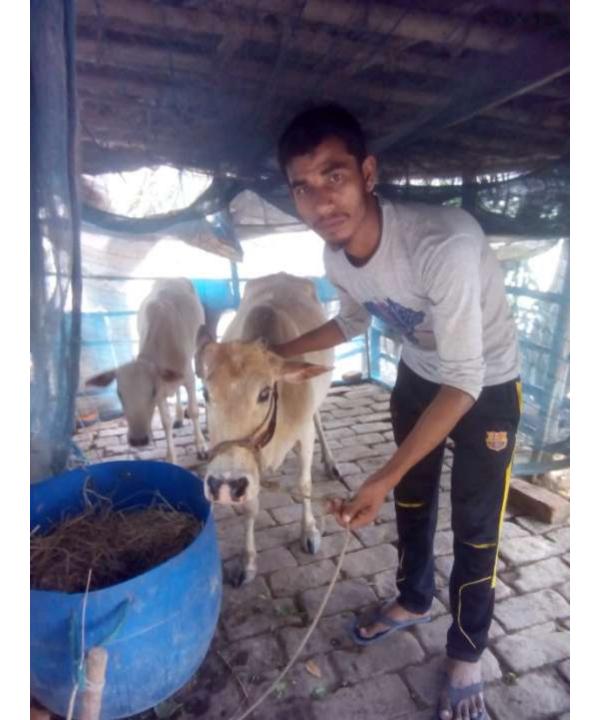

| Proposed Nobin Udyokta Business Info                    |   |                                                                                                                                                                                                                                                                                                                                |  |  |  |
|---------------------------------------------------------|---|--------------------------------------------------------------------------------------------------------------------------------------------------------------------------------------------------------------------------------------------------------------------------------------------------------------------------------|--|--|--|
| Business Name                                           | : | HERON DAIRY FARM                                                                                                                                                                                                                                                                                                               |  |  |  |
| Location                                                | : | Sundorgona,Bagherhat                                                                                                                                                                                                                                                                                                           |  |  |  |
| Total Investment in BDT                                 | : | BD 1,80,000=/                                                                                                                                                                                                                                                                                                                  |  |  |  |
| Financing                                               | : | Self BDT 1,20,000(from existing business) 67%<br>Required Investment BDT 60,000(as equity) 33%                                                                                                                                                                                                                                 |  |  |  |
| Present salary/drawings<br>from business<br>(estimates) | : | BDT 5,000 Taka.                                                                                                                                                                                                                                                                                                                |  |  |  |
| Proposed Salary                                         | : | BDT 5,000 Taka.                                                                                                                                                                                                                                                                                                                |  |  |  |
| Size of shop                                            | : | 20ft x 30ft= 600 Square ft                                                                                                                                                                                                                                                                                                     |  |  |  |
| Security of the shop                                    | : | OTaka.                                                                                                                                                                                                                                                                                                                         |  |  |  |
| Implementation                                          | : | <ul> <li>He has 02 cow, and 01 Calf in her farm.</li> <li>Average Daily milk production is 12 liter and milk price is BDT 50.</li> <li>The business is operating by entrepreneur. Existing 0 employee.</li> <li>The farm is owned.</li> <li>Collects goods from Bagherhat.</li> <li>Agreed grace period is 3 months</li> </ul> |  |  |  |

Pictures