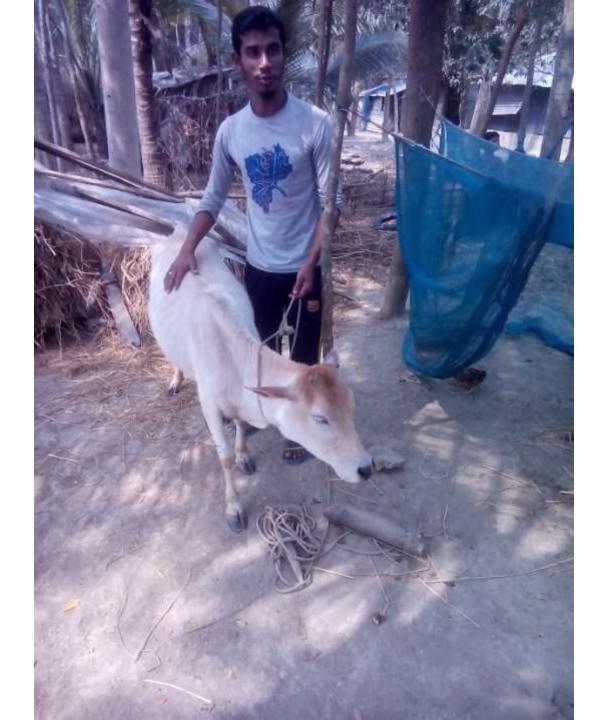

| Proposed Nobin Udyokta Business Info                    |   |                                                                                                                                                                                                                                                                                                                                |  |  |  |
|---------------------------------------------------------|---|--------------------------------------------------------------------------------------------------------------------------------------------------------------------------------------------------------------------------------------------------------------------------------------------------------------------------------|--|--|--|
| Business Name                                           | : | HERON DAIRY FARM                                                                                                                                                                                                                                                                                                               |  |  |  |
| Location                                                | : | Sundorgona,Bagherhat                                                                                                                                                                                                                                                                                                           |  |  |  |
| Total Investment in BDT                                 | : | BD 1,80,000=/                                                                                                                                                                                                                                                                                                                  |  |  |  |
| Financing                                               | : | Self BDT 1,20,000(from existing business) 67%<br>Required Investment BDT 60,000(as equity) 33%                                                                                                                                                                                                                                 |  |  |  |
| Present salary/drawings<br>from business<br>(estimates) | : | BDT 5,000 Taka.                                                                                                                                                                                                                                                                                                                |  |  |  |
| Proposed Salary                                         | : | BDT 5,000 Taka.                                                                                                                                                                                                                                                                                                                |  |  |  |
| Size of shop                                            | : | 20ft x 30ft= 600 Square ft                                                                                                                                                                                                                                                                                                     |  |  |  |
| Security of the shop                                    | : | OTaka.                                                                                                                                                                                                                                                                                                                         |  |  |  |
| Implementation                                          | : | <ul> <li>He has 02 cow, and 01 Calf in her farm.</li> <li>Average Daily milk production is 12 liter and milk price is BDT 50.</li> <li>The business is operating by entrepreneur. Existing 0 employee.</li> <li>The farm is owned.</li> <li>Collects goods from Bagherhat.</li> <li>Agreed grace period is 3 months</li> </ul> |  |  |  |

| Investment Breakdown |        |            |              |          |            |              |                |
|----------------------|--------|------------|--------------|----------|------------|--------------|----------------|
|                      | Existi | ng         |              | Proposed |            |              |                |
| Particulars          | Qty.   | Unit Price | Amount (BDT) | Qty      | Unit Price | Amount (BDT) | Proposed Total |
|                      |        |            |              |          |            |              |                |
| Cow                  | 02     | 45,000     | 90,0000      | 01       | 60,000     | 60,000       | 1,50,000       |
| Calf                 | 01     | 30,000     | 30,000       | 0        | 0          | 0            | 30,000         |
| Total                |        |            | 1,20,000     |          | 60,000     | 60,000       | 1,80,000       |
|                      |        |            |              |          |            |              |                |