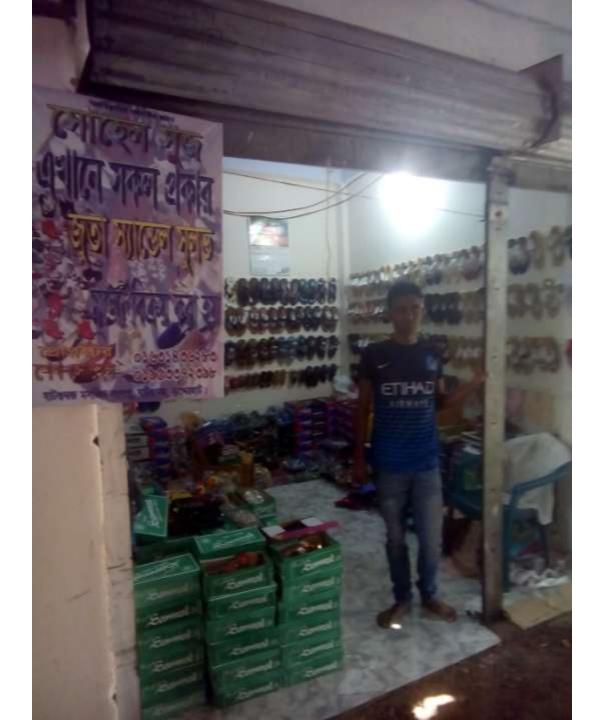

| Proposed Nobin Udyokta Business Info                    |   |                                                                                                                                                                                                                                                                                                                                                                                                        |  |  |  |
|---------------------------------------------------------|---|--------------------------------------------------------------------------------------------------------------------------------------------------------------------------------------------------------------------------------------------------------------------------------------------------------------------------------------------------------------------------------------------------------|--|--|--|
| Business Name                                           | : | SOHEL SHOSE                                                                                                                                                                                                                                                                                                                                                                                            |  |  |  |
| Location                                                | : | Shat Gombuz Mor,Bagerhat                                                                                                                                                                                                                                                                                                                                                                               |  |  |  |
| Total Investment in BDT                                 | : | BD 2,00,000                                                                                                                                                                                                                                                                                                                                                                                            |  |  |  |
| Financing                                               | : | Self BDT 1,50,000(from existing business) 75%                                                                                                                                                                                                                                                                                                                                                          |  |  |  |
|                                                         |   | Required Investment BDT 50,000(as equity) 25%                                                                                                                                                                                                                                                                                                                                                          |  |  |  |
| Present salary/drawings<br>from business<br>(estimates) | : | BDT 5,000 Taka.                                                                                                                                                                                                                                                                                                                                                                                        |  |  |  |
| Proposed Salary                                         | : | BDT 5,000 Taka.                                                                                                                                                                                                                                                                                                                                                                                        |  |  |  |
| Size of shop                                            | : | 10ft x 10ft= 100 Square ft                                                                                                                                                                                                                                                                                                                                                                             |  |  |  |
| Security of the shop                                    | : | 20,000 Taka.                                                                                                                                                                                                                                                                                                                                                                                           |  |  |  |
| Implementation                                          | : | <ul> <li>The business is planned to be scaled up by investment in exist goods likes;Su ,Kes,Sendel,Barmis etc.</li> <li>Average 20% gain on sale.</li> <li>The business is operating by entrepreneur. Existing no Emplo After getting equity fund 01 employee will be appointed</li> <li>The Shop is Rented.</li> <li>Collects goods from Khulna.</li> <li>Agreed grace period is 3 months.</li> </ul> |  |  |  |

Pictures