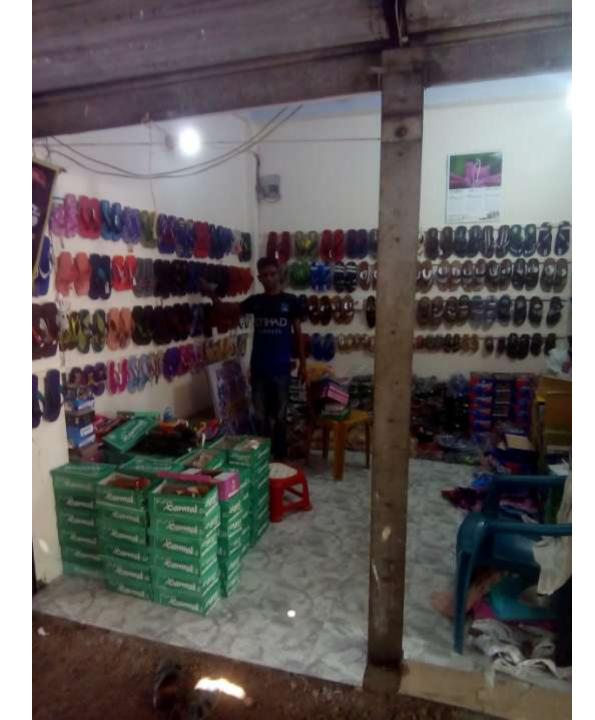

| Proposed Nobin Udyokta Business Info                    |   |                                                                                                                                                                                                                                                                                                                                                                                                        |  |  |  |
|---------------------------------------------------------|---|--------------------------------------------------------------------------------------------------------------------------------------------------------------------------------------------------------------------------------------------------------------------------------------------------------------------------------------------------------------------------------------------------------|--|--|--|
| Business Name                                           | : | SOHEL SHOSE                                                                                                                                                                                                                                                                                                                                                                                            |  |  |  |
| Location                                                | : | Shat Gombuz Mor,Bagerhat                                                                                                                                                                                                                                                                                                                                                                               |  |  |  |
| Total Investment in BDT                                 | : | BD 2,00,000                                                                                                                                                                                                                                                                                                                                                                                            |  |  |  |
| Financing                                               | : | Self BDT 1,50,000(from existing business) 75%                                                                                                                                                                                                                                                                                                                                                          |  |  |  |
|                                                         |   | Required Investment BDT 50,000(as equity) 25%                                                                                                                                                                                                                                                                                                                                                          |  |  |  |
| Present salary/drawings<br>from business<br>(estimates) | : | BDT 5,000 Taka.                                                                                                                                                                                                                                                                                                                                                                                        |  |  |  |
| Proposed Salary                                         | : | BDT 5,000 Taka.                                                                                                                                                                                                                                                                                                                                                                                        |  |  |  |
| Size of shop                                            | : | 10ft x 10ft= 100 Square ft                                                                                                                                                                                                                                                                                                                                                                             |  |  |  |
| Security of the shop                                    | : | 20,000 Taka.                                                                                                                                                                                                                                                                                                                                                                                           |  |  |  |
| Implementation                                          | : | <ul> <li>The business is planned to be scaled up by investment in exist goods likes;Su ,Kes,Sendel,Barmis etc.</li> <li>Average 20% gain on sale.</li> <li>The business is operating by entrepreneur. Existing no Emplo After getting equity fund 01 employee will be appointed</li> <li>The Shop is Rented.</li> <li>Collects goods from Khulna.</li> <li>Agreed grace period is 3 months.</li> </ul> |  |  |  |

Pictures