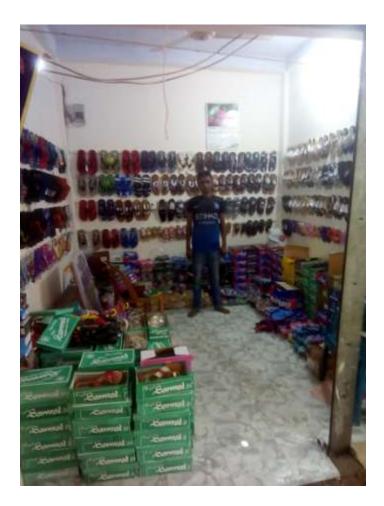

#### **Proposed NU Business Name: SOHEL SHOSE**



Project identification and prepared by : Md, Kajem Uddin Bagherhat Unit, Khulna Project verified by: Md: Hafizur Rahman



| Brief Bio of The Proposed Nobin Udyokta |   |                                                                     |  |  |  |
|-----------------------------------------|---|---------------------------------------------------------------------|--|--|--|
| Name                                    | : | SHEIKH SOHEL                                                        |  |  |  |
| Age                                     | : | 01-01-1985(32 Years)                                                |  |  |  |
| Education, till to date                 | : | Class 07                                                            |  |  |  |
| Marital status