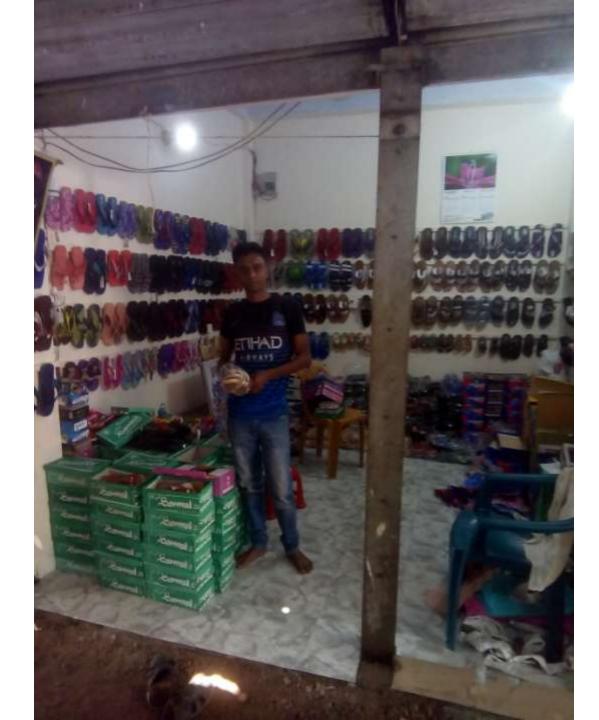

| Proposed Nobin Udyokta Business Info                    |   |                                                                                                                                                                                                                                                                                                                                                                                                        |  |  |  |
|---------------------------------------------------------|---|--------------------------------------------------------------------------------------------------------------------------------------------------------------------------------------------------------------------------------------------------------------------------------------------------------------------------------------------------------------------------------------------------------|--|--|--|
| Business Name                                           | : | SOHEL SHOSE                                                                                                                                                                                                                                                                                                                                                                                            |  |  |  |
| Location                                                | : | Shat Gombuz Mor,Bagerhat                                                                                                                                                                                                                                                                                                                                                                               |  |  |  |
| Total Investment in BDT                                 | : | BD 2,00,000                                                                                                                                                                                                                                                                                                                                                                                            |  |  |  |
| Financing                                               | : | Self BDT 1,50,000(from existing business) 75%                                                                                                                                                                                                                                                                                                                                                          |  |  |  |
|                                                         |   | Required Investment BDT 50,000(as equity) 25%                                                                                                                                                                                                                                                                                                                                                          |  |  |  |
| Present salary/drawings<br>from business<br>(estimates) | : | BDT 5,000 Taka.                                                                                                                                                                                                                                                                                                                                                                                        |  |  |  |
| Proposed Salary                                         | : | BDT 5,000 Taka.                                                                                                                                                                                                                                                                                                                                                                                        |  |  |  |
| Size of shop                                            | : | 10ft x 10ft= 100 Square ft                                                                                                                                                                                                                                                                                                                                                                             |  |  |  |
| Security of the shop                                    | : | 20,000 Taka.                                                                                                                                                                                                                                                                                                                                                                                           |  |  |  |
| Implementation                                          | : | <ul> <li>The business is planned to be scaled up by investment in exist goods likes;Su ,Kes,Sendel,Barmis etc.</li> <li>Average 20% gain on sale.</li> <li>The business is operating by entrepreneur. Existing no Emplo After getting equity fund 01 employee will be appointed</li> <li>The Shop is Rented.</li> <li>Collects goods from Khulna.</li> <li>Agreed grace period is 3 months.</li> </ul> |  |  |  |

Pictures