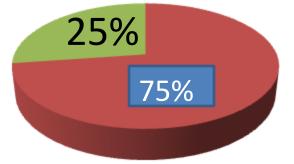

| Proposed Nobin Udyokta Business Info                    |   |                                                                                                                                                                                                                                                                                                                                                                                                        |  |  |  |
|---------------------------------------------------------|---|--------------------------------------------------------------------------------------------------------------------------------------------------------------------------------------------------------------------------------------------------------------------------------------------------------------------------------------------------------------------------------------------------------|--|--|--|
| Business Name                                           | : | SOHEL SHOSE                                                                                                                                                                                                                                                                                                                                                                                            |  |  |  |
| Location                                                | : | Shat Gombuz Mor,Bagerhat                                                                                                                                                                                                                                                                                                                                                                               |  |  |  |
| Total Investment in BDT                                 | : | BD 2,00,000                                                                                                                                                                                                                                                                                                                                                                                            |  |  |  |
| Financing                                               | : | Self BDT 1,50,000(from existing business) 75%                                                                                                                                                                                                                                                                                                                                                          |  |  |  |
|                                                         |   | Required Investment BDT 50,000(as equity) 25%                                                                                                                                                                                                                                                                                                                                                          |  |  |  |
| Present salary/drawings<br>from business<br>(estimates) | : | BDT 5,000 Taka.                                                                                                                                                                                                                                                                                                                                                                                        |  |  |  |
| Proposed Salary                                         | : | BDT 5,000 Taka.                                                                                                                                                                                                                                                                                                                                                                                        |  |  |  |
| Size of shop                                            | : | 10ft x 10ft= 100 Square ft                                                                                                                                                                                                                                                                                                                                                                             |  |  |  |
| Security of the shop                                    | : | 20,000 Taka.                                                                                                                                                                                                                                                                                                                                                                                           |  |  |  |
| Implementation                                          | : | <ul> <li>The business is planned to be scaled up by investment in exist goods likes;Su ,Kes,Sendel,Barmis etc.</li> <li>Average 20% gain on sale.</li> <li>The business is operating by entrepreneur. Existing no Emplo After getting equity fund 01 employee will be appointed</li> <li>The Shop is Rented.</li> <li>Collects goods from Khulna.</li> <li>Agreed grace period is 3 months.</li> </ul> |  |  |  |