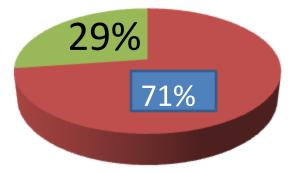

| Proposed Nobin Udyokta Business Info              |   |                                                                                                                                                                                                                                                                                                                                                                                                                                |  |  |
|---------------------------------------------------|---|--------------------------------------------------------------------------------------------------------------------------------------------------------------------------------------------------------------------------------------------------------------------------------------------------------------------------------------------------------------------------------------------------------------------------------|--|--|
| Business Name                                     | : | HIMEL STORE                                                                                                                                                                                                                                                                                                                                                                                                                    |  |  |
| Location                                          | : | Fultola,Badekarapara,Bagherhat.                                                                                                                                                                                                                                                                                                                                                                                                |  |  |
| Total Investment in BDT                           | : | BD: 1,70,000                                                                                                                                                                                                                                                                                                                                                                                                                   |  |  |
| Financing                                         | : | Self BDT 1,20,000(from existing business) 71% Required Investment BDT 50,000(as equity) 29%                                                                                                                                                                                                                                                                                                                                    |  |  |
| Present salary/drawings from business (estimates) | : | BDT 5,000 Taka.                                                                                                                                                                                                                                                                                                                                                                                                                |  |  |
| Proposed Salary                                   | : | BDT 5,000 Taka.                                                                                                                                                                                                                                                                                                                                                                                                                |  |  |
| Size of shop                                      | : | 10ft x 08ft= 80 Square ft                                                                                                                                                                                                                                                                                                                                                                                                      |  |  |
| Security of the shop                              | : | 0 Taka.                                                                                                                                                                                                                                                                                                                                                                                                                        |  |  |
| Implementation                                    | : | <ul> <li>The business is planned to be scaled up by investment in existing goods likes; Rice, Oil, Dal, Biskut, Soap, Pen, Khata etc.</li> <li>Average 15% gain on sale.</li> <li>The business is operating by entrepreneur. Existing No Employee. After getting equity fund No employee will be appointed</li> <li>The Shop is Own.</li> <li>Collects goods from Khulna.</li> <li>Agreed grace period is 3 months.</li> </ul> |  |  |