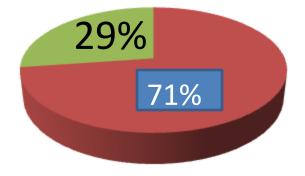

| Proposed Nobin Udyokta Business Info              |   |                                                                                                                                                                                                                                                                                                                                                                                                                            |  |  |  |
|---------------------------------------------------|---|----------------------------------------------------------------------------------------------------------------------------------------------------------------------------------------------------------------------------------------------------------------------------------------------------------------------------------------------------------------------------------------------------------------------------|--|--|--|
| Business Name                                     | : | APU TELICOM                                                                                                                                                                                                                                                                                                                                                                                                                |  |  |  |
| Location                                          | : | Siromoni,Kda kacha Bazar,khan Jahan Ali, Khulna                                                                                                                                                                                                                                                                                                                                                                            |  |  |  |
| Total Investment in BDT                           | : | BD: 1,70,000                                                                                                                                                                                                                                                                                                                                                                                                               |  |  |  |
| Financing                                         | : | Self BDT 1,20,000(from existing business) 71% Required Investment BDT 50,000(as equity) 29%                                                                                                                                                                                                                                                                                                                                |  |  |  |
| Present salary/drawings from business (estimates) | : | BDT 5,000 Taka.                                                                                                                                                                                                                                                                                                                                                                                                            |  |  |  |
| Proposed Salary                                   | : | BDT 5,000 Taka.                                                                                                                                                                                                                                                                                                                                                                                                            |  |  |  |
| Size of shop                                      | : | 10ft x 08ft= 80 Square ft                                                                                                                                                                                                                                                                                                                                                                                                  |  |  |  |
| Security of the shop                              | : | 20,000 Taka.                                                                                                                                                                                                                                                                                                                                                                                                               |  |  |  |
| Implementation                                    | : | <ul> <li>The business is planned to be scaled up by investment in existing goods likes; Battery, Charger, Head Fon, Memori etc.</li> <li>Average 20% gain on sale.</li> <li>The business is operating by entrepreneur. Existing no Employee After getting equity fund no employee will be appointed</li> <li>The Pond is Rented.</li> <li>Collects goods from Khulna.</li> <li>Agreed grace period is 3 months.</li> </ul> |  |  |  |