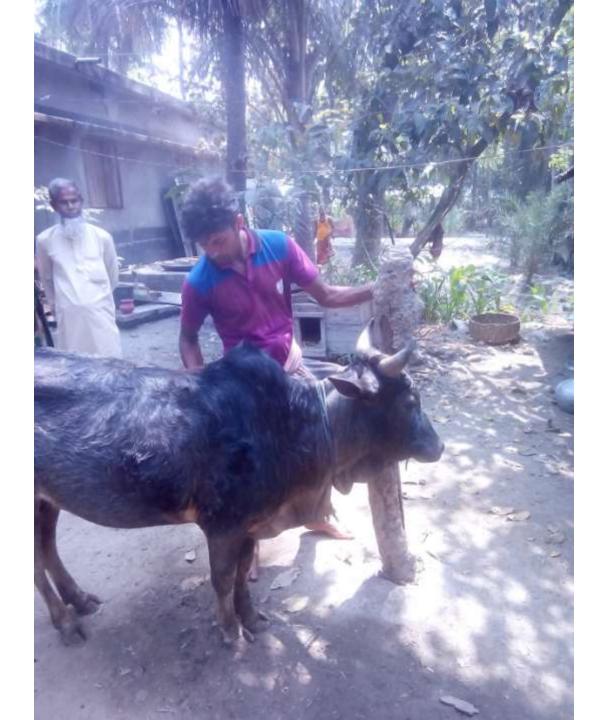

| Proposed Nobin Udyokta Business Info                    |                                                                                                                                                                                                                                                                                                                 |                                                                                                |  |  |
|---------------------------------------------------------|-----------------------------------------------------------------------------------------------------------------------------------------------------------------------------------------------------------------------------------------------------------------------------------------------------------------|------------------------------------------------------------------------------------------------|--|--|
| Business Name                                           | :                                                                                                                                                                                                                                                                                                               | MILON GORUR FARM                                                                               |  |  |
| Location                                                | :                                                                                                                                                                                                                                                                                                               | Baddagati, Jamira, Fultola                                                                     |  |  |
| Total Investment in BDT                                 | :                                                                                                                                                                                                                                                                                                               | BD 2,100,000=/                                                                                 |  |  |
| Financing                                               | :                                                                                                                                                                                                                                                                                                               | Self BDT 1,50,000(from existing business) 71%<br>Required Investment BDT 60,000(as equity) 29% |  |  |
| Present salary/drawings<br>from business<br>(estimates) | :                                                                                                                                                                                                                                                                                                               | BDT 5,000 Taka.                                                                                |  |  |
| Proposed Salary                                         | :                                                                                                                                                                                                                                                                                                               | BDT 5,000 Taka.                                                                                |  |  |
| Size of shop                                            | :                                                                                                                                                                                                                                                                                                               | 40ft x 15ft= 600 Square ft                                                                     |  |  |
| Security of the shop                                    | :                                                                                                                                                                                                                                                                                                               | 0Taka.                                                                                         |  |  |
| Implementation                                          | <ul> <li>She has 03 cow, in her farm.</li> <li>Average Daily milk production is 12 liter and milk price is BE</li> <li>The business is operating by entrepreneur. Existing 0 emplo</li> <li>The farm is owned.</li> <li>Collects goods from Shapur,Dumuria.</li> <li>Agreed grace period is 3 months</li> </ul> |                                                                                                |  |  |

Pictures