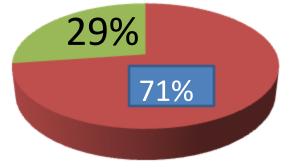

| Proposed Nobin Udyokta Business Info                    |                                                                                                                                                                                                                                                                                                                 |                                                                                                |  |  |
|---------------------------------------------------------|-----------------------------------------------------------------------------------------------------------------------------------------------------------------------------------------------------------------------------------------------------------------------------------------------------------------|------------------------------------------------------------------------------------------------|--|--|
| Business Name                                           | :                                                                                                                                                                                                                                                                                                               | MILON GORUR FARM                                                                               |  |  |
| Location                                                | :                                                                                                                                                                                                                                                                                                               | Baddagati, Jamira, Fultola                                                                     |  |  |
| Total Investment in BDT                                 | :                                                                                                                                                                                                                                                                                                               | BD 2,100,000=/                                                                                 |  |  |
| Financing                                               | :                                                                                                                                                                                                                                                                                                               | Self BDT 1,50,000(from existing business) 71%<br>Required Investment BDT 60,000(as equity) 29% |  |  |
| Present salary/drawings<br>from business<br>(estimates) | :                                                                                                                                                                                                                                                                                                               | BDT 5,000 Taka.                                                                                |  |  |
| Proposed Salary                                         | :                                                                                                                                                                                                                                                                                                               | BDT 5,000 Taka.                                                                                |  |  |
| Size of shop                                            | :                                                                                                                                                                                                                                                                                                               | 40ft x 15ft= 600 Square ft                                                                     |  |  |
| Security of the shop                                    | :                                                                                                                                                                                                                                                                                                               | 0Taka.                                                                                         |  |  |
| Implementation                                          | <ul> <li>She has 03 cow, in her farm.</li> <li>Average Daily milk production is 12 liter and milk price is BE</li> <li>The business is operating by entrepreneur. Existing 0 emplo</li> <li>The farm is owned.</li> <li>Collects goods from Shapur,Dumuria.</li> <li>Agreed grace period is 3 months</li> </ul> |                                                                                                |  |  |