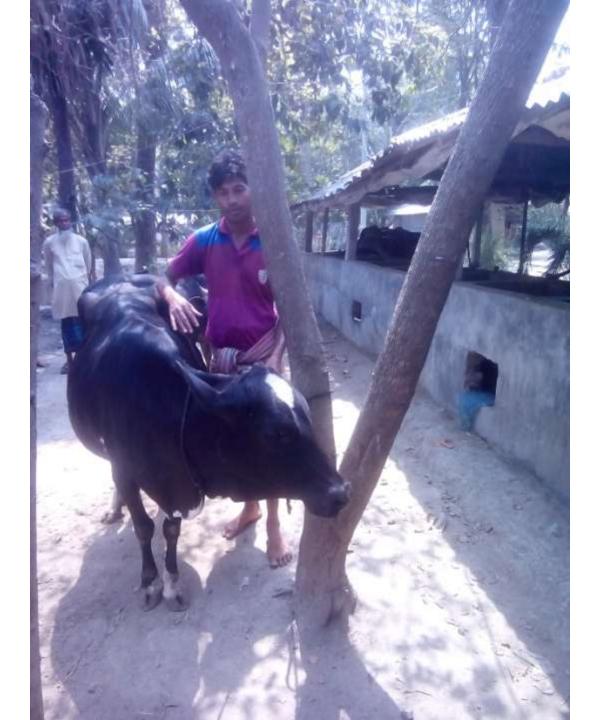

| Proposed Nobin Udyokta Business Info                    |                                                                                                                                                                                                                                                                                                                 |                                                                                                |  |  |
|---------------------------------------------------------|-----------------------------------------------------------------------------------------------------------------------------------------------------------------------------------------------------------------------------------------------------------------------------------------------------------------|------------------------------------------------------------------------------------------------|--|--|
| Business Name                                           | :                                                                                                                                                                                                                                                                                                               | MILON GORUR FARM                                                                               |  |  |
| Location                                                | :                                                                                                                                                                                                                                                                                                               | Baddagati, Jamira, Fultola                                                                     |  |  |
| Total Investment in BDT                                 | :                                                                                                                                                                                                                                                                                                               | BD 2,100,000=/                                                                                 |  |  |
| Financing                                               | :                                                                                                                                                                                                                                                                                                               | Self BDT 1,50,000(from existing business) 71%<br>Required Investment BDT 60,000(as equity) 29% |  |  |
| Present salary/drawings<br>from business<br>(estimates) | :                                                                                                                                                                                                                                                                                                               | BDT 5,000 Taka.                                                                                |  |  |
| Proposed Salary                                         | :                                                                                                                                                                                                                                                                                                               | BDT 5,000 Taka.                                                                                |  |  |
| Size of shop                                            | :                                                                                                                                                                                                                                                                                                               | 40ft x 15ft= 600 Square ft                                                                     |  |  |
| Security of the shop                                    | :                                                                                                                                                                                                                                                                                                               | 0Taka.                                                                                         |  |  |
| Implementation                                          | <ul> <li>She has 03 cow, in her farm.</li> <li>Average Daily milk production is 12 liter and milk price is BE</li> <li>The business is operating by entrepreneur. Existing 0 emplo</li> <li>The farm is owned.</li> <li>Collects goods from Shapur,Dumuria.</li> <li>Agreed grace period is 3 months</li> </ul> |                                                                                                |  |  |

Pictures