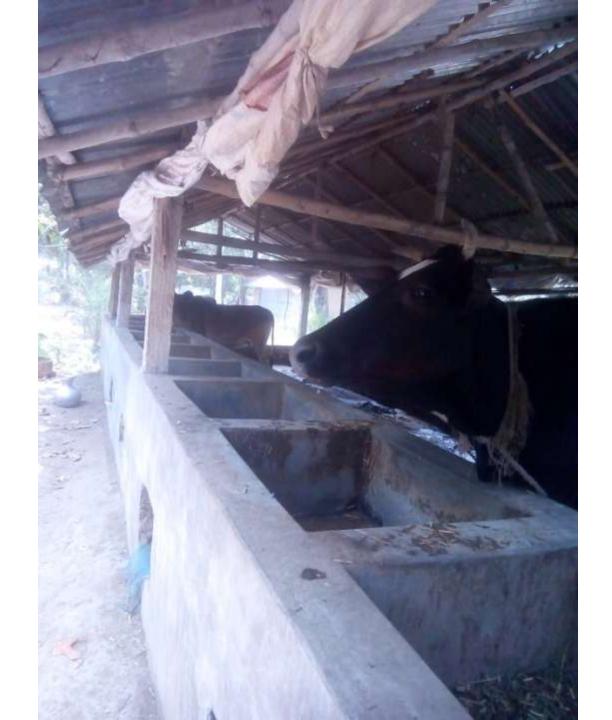

| Proposed Nobin Udyokta Business Info                    |                                                                                                                                                                                                                                                                                                                 |                                                                                                |  |  |
|---------------------------------------------------------|-----------------------------------------------------------------------------------------------------------------------------------------------------------------------------------------------------------------------------------------------------------------------------------------------------------------|------------------------------------------------------------------------------------------------|--|--|
| Business Name                                           | :                                                                                                                                                                                                                                                                                                               | MILON GORUR FARM                                                                               |  |  |
| Location                                                | :                                                                                                                                                                                                                                                                                                               | Baddagati, Jamira, Fultola                                                                     |  |  |
| Total Investment in BDT                                 | :                                                                                                                                                                                                                                                                                                               | BD 2,100,000=/                                                                                 |  |  |
| Financing                                               | :                                                                                                                                                                                                                                                                                                               | Self BDT 1,50,000(from existing business) 71%<br>Required Investment BDT 60,000(as equity) 29% |  |  |
| Present salary/drawings<br>from business<br>(estimates) | :                                                                                                                                                                                                                                                                                                               | BDT 5,000 Taka.                                                                                |  |  |
| Proposed Salary                                         | :                                                                                                                                                                                                                                                                                                               | BDT 5,000 Taka.                                                                                |  |  |
| Size of shop                                            | :                                                                                                                                                                                                                                                                                                               | 40ft x 15ft= 600 Square ft                                                                     |  |  |
| Security of the shop                                    | :                                                                                                                                                                                                                                                                                                               | 0Taka.                                                                                         |  |  |
| Implementation                                          | <ul> <li>She has 03 cow, in her farm.</li> <li>Average Daily milk production is 12 liter and milk price is BE</li> <li>The business is operating by entrepreneur. Existing 0 emplo</li> <li>The farm is owned.</li> <li>Collects goods from Shapur,Dumuria.</li> <li>Agreed grace period is 3 months</li> </ul> |                                                                                                |  |  |

Pictures