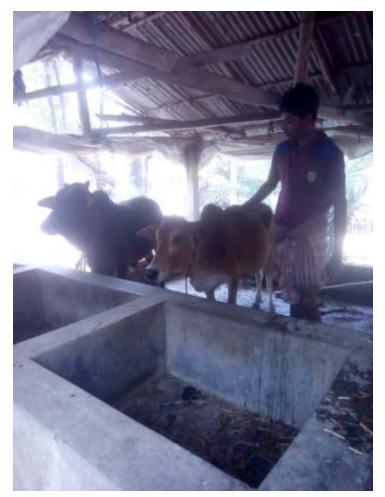

#### Proposed NU Business Name: MILON GORUR FARM



Project identification and prepared by:Imran Hossen Fultola Unit, Khulna Project verified by: Md:Hafizur Rahman



| Brief Bio of The Proposed Nobin Udyokta                                                                                                                        |    |                                                                                                                                                                                                                   |  |  |  |
|----------------------------------------------------------------------------------------------------------------------------------------------------------------|----|-------------------------------------------------------------------------------------------------------------------------------