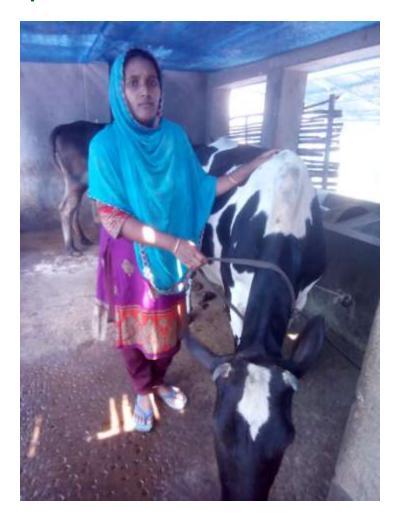

#### **Proposed NU Business Name: YASMIN GORUR KHAMAR**



Project identification and prepared by: Imran Hossen Fultola Unit, Khulna

Project verified by: Md: Hafizur Rahman



| Brief Bio of The Proposed Nobin Udyokta                                                                                                         |       |                                                                                                                                                                                                      |  |  |
|-------------------------------------------------------------------------------------------------------------------------------------------------|-------|--------------------------------------------------------------------------------------------------------------------------------------------------------------------