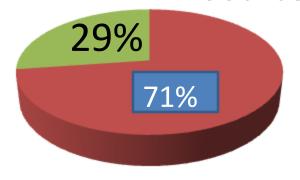

| Proposed Nobin Udyokta Business Info              |   |                                                                                                                                                                                                                                                                                                                            |  |  |
|---------------------------------------------------|---|----------------------------------------------------------------------------------------------------------------------------------------------------------------------------------------------------------------------------------------------------------------------------------------------------------------------------|--|--|
| Business Name                                     | : | YASMIN GORUR KHAMAR                                                                                                                                                                                                                                                                                                        |  |  |
| Location                                          | : | Baddagati,jamira,fultola                                                                                                                                                                                                                                                                                                   |  |  |
| Total Investment in BDT                           | : | BD 1,70,000                                                                                                                                                                                                                                                                                                                |  |  |
| Financing                                         | : | Self BDT 1,20,000(from existing business) 71% Required Investment BDT 50,000(as equity) 29%                                                                                                                                                                                                                                |  |  |
| Present salary/drawings from business (estimates) | : | BDT 5,000 Taka.                                                                                                                                                                                                                                                                                                            |  |  |
| Proposed Salary                                   | : | BDT 5,000 Taka.                                                                                                                                                                                                                                                                                                            |  |  |
| Size of shop                                      | : | 25ft x 10ft= 250 Square ft                                                                                                                                                                                                                                                                                                 |  |  |
| Security of the shop                              | : | OTaka.                                                                                                                                                                                                                                                                                                                     |  |  |
| Implementation                                    | : | <ul> <li>She has 2 cow, in her farm.</li> <li>Average Daily milk production is 10 liter and milk price is BDT 50.</li> <li>The business is operating by entrepreneur. Existing 0 employee.</li> <li>The farm is owned.</li> <li>Collects goods from Shahapur, Dumuria.</li> <li>Agreed grace period is 3 months</li> </ul> |  |  |

| Investment Breakdown |        |            |              |     |            |              |                |  |
|----------------------|--------|------------|--------------|-----|------------|--------------|----------------|--|
|                      | Existi | ng         | Proposed     |     |            |              |                |  |
| Particulars          | Qty.   | Unit Price | Amount (BDT) | Qty | Unit Price | Amount (BDT) | Proposed Total |  |
| Cow                  | 02     | 60,000     | 1,20,000     | 01  | 50,000     | 50,000       | 1,70,000       |  |
| Total                |        |            | 1,20,000     |     | 50,000     | 50,000       | 1,70,000       |  |