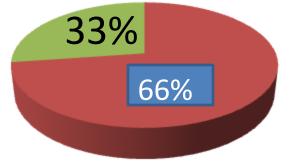

| Proposed Nobin Udyokta Business Info                    |   |                                                                                                                                                                                                                                                                                                                                                                                                        |  |  |
|---------------------------------------------------------|---|--------------------------------------------------------------------------------------------------------------------------------------------------------------------------------------------------------------------------------------------------------------------------------------------------------------------------------------------------------------------------------------------------------|--|--|
| Business Name                                           | : | SHOPNONIL POULTRY FARM                                                                                                                                                                                                                                                                                                                                                                                 |  |  |
| Location                                                | : | Choddo Mail ,Fultola,Khulna                                                                                                                                                                                                                                                                                                                                                                            |  |  |
| Total Investment in BDT                                 | : | BD : 1,50,000                                                                                                                                                                                                                                                                                                                                                                                          |  |  |
| Financing                                               | : | Self BDT 1,00,000(from existing business) 67%                                                                                                                                                                                                                                                                                                                                                          |  |  |
|                                                         |   | Required Investment BDT 50,000(as equity) 33%                                                                                                                                                                                                                                                                                                                                                          |  |  |
| Present salary/drawings<br>from business<br>(estimates) | : | BDT 5,000 Taka.                                                                                                                                                                                                                                                                                                                                                                                        |  |  |
| Proposed Salary                                         | : | BDT 5,000 Taka.                                                                                                                                                                                                                                                                                                                                                                                        |  |  |
| Size of shop                                            | : | 35ft x 20ft= 700 Square ft                                                                                                                                                                                                                                                                                                                                                                             |  |  |
| Security of the shop                                    | : | 0 Taka.                                                                                                                                                                                                                                                                                                                                                                                                |  |  |
| Implementation                                          | : | <ul> <li>The business is planned to be scaled up by investment in existing goods likes;Hen,Medicen,Feed etc.</li> <li>Average 20% gain on sale.</li> <li>The business is operating by entrepreneur. Existing No Employee. After getting equity fund No employee will be appointed</li> <li>The Pond is Own.</li> <li>Collects goods from Fultola.</li> <li>Agreed grace period is 3 months.</li> </ul> |  |  |