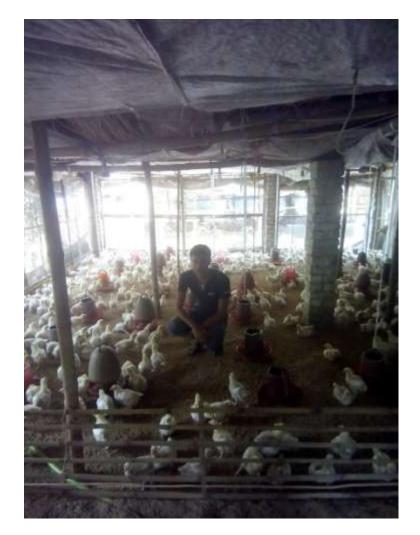

#### Proposed NU Business Name: SHOPNONIL POULTRY FARM



Project identification and prepared by :Imran Hossen Khulna Sador Unit,Khulna Project verified by: Md: Hafizur Rahman



Samajik Byabosha Ltd.

| Brief Bio of The Proposed Nobin Udyokta                                                                                                                        |       |                                                                                                                                                                                                        |  |  |  |
|----------------------------------------------------------------------------------------------------------------------------------------------------------------|-------|-------------------------------------------------------------------------------------------------------