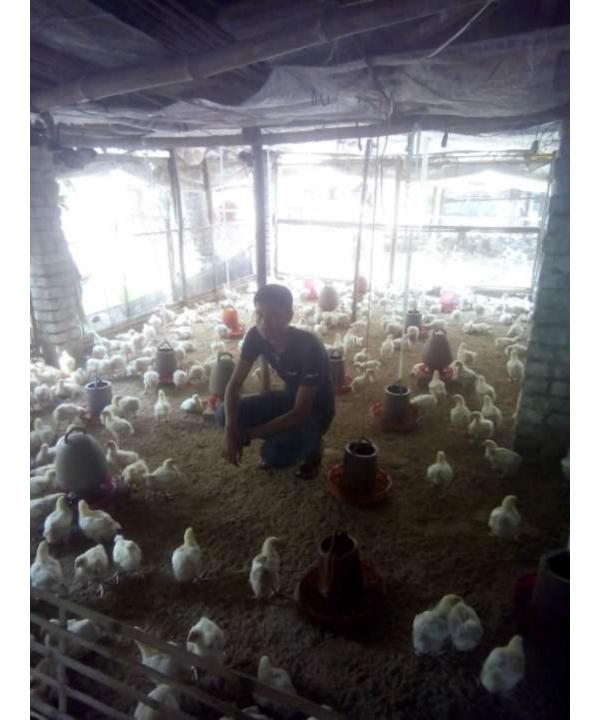

| Proposed Nobin Udyokta Business Info                    |   |                                                                                                                                                                                                                                                                                                                                                                                                        |  |  |
|---------------------------------------------------------|---|--------------------------------------------------------------------------------------------------------------------------------------------------------------------------------------------------------------------------------------------------------------------------------------------------------------------------------------------------------------------------------------------------------|--|--|
| Business Name                                           | : | SHOPNONIL POULTRY FARM                                                                                                                                                                                                                                                                                                                                                                                 |  |  |
| Location                                                | : | Choddo Mail ,Fultola,Khulna                                                                                                                                                                                                                                                                                                                                                                            |  |  |
| Total Investment in BDT                                 | : | BD : 1,50,000                                                                                                                                                                                                                                                                                                                                                                                          |  |  |
| Financing                                               | : | Self BDT 1,00,000(from existing business) 67%                                                                                                                                                                                                                                                                                                                                                          |  |  |
|                                                         |   | Required Investment BDT 50,000(as equity) 33%                                                                                                                                                                                                                                                                                                                                                          |  |  |
| Present salary/drawings<br>from business<br>(estimates) | : | BDT 5,000 Taka.                                                                                                                                                                                                                                                                                                                                                                                        |  |  |
| Proposed Salary                                         | : | BDT 5,000 Taka.                                                                                                                                                                                                                                                                                                                                                                                        |  |  |
| Size of shop                                            | : | 35ft x 20ft= 700 Square ft                                                                                                                                                                                                                                                                                                                                                                             |  |  |
| Security of the shop                                    | : | 0 Taka.                                                                                                                                                                                                                                                                                                                                                                                                |  |  |
| Implementation                                          | : | <ul> <li>The business is planned to be scaled up by investment in existing goods likes;Hen,Medicen,Feed etc.</li> <li>Average 20% gain on sale.</li> <li>The business is operating by entrepreneur. Existing No Employee. After getting equity fund No employee will be appointed</li> <li>The Pond is Own.</li> <li>Collects goods from Fultola.</li> <li>Agreed grace period is 3 months.</li> </ul> |  |  |

Pictures