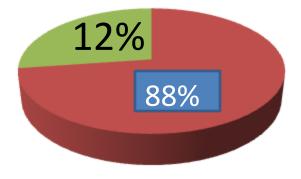

| Proposed Nobin Udyokta Business Info              |   |                                                                                                                                                                                                                                                                                                                                                                                                                                      |  |  |
|---------------------------------------------------|---|--------------------------------------------------------------------------------------------------------------------------------------------------------------------------------------------------------------------------------------------------------------------------------------------------------------------------------------------------------------------------------------------------------------------------------------|--|--|
| Business Name                                     | : | EXPORT FASHION                                                                                                                                                                                                                                                                                                                                                                                                                       |  |  |
| Location                                          | : | Fultola, Khulna                                                                                                                                                                                                                                                                                                                                                                                                                      |  |  |
| Total Investment in BDT                           | : | BD: 5,10,000                                                                                                                                                                                                                                                                                                                                                                                                                         |  |  |
| Financing                                         | : | Self BDT 4,50,000(from existing business) 88% Required Investment BDT 60,000(as equity) 12%                                                                                                                                                                                                                                                                                                                                          |  |  |
| Present salary/drawings from business (estimates) | : | BDT 5,000 Taka.                                                                                                                                                                                                                                                                                                                                                                                                                      |  |  |
| Proposed Salary                                   | : | BDT 5,000 Taka.                                                                                                                                                                                                                                                                                                                                                                                                                      |  |  |
| Size of shop                                      | : | 10t x 08ft= 80 Square ft                                                                                                                                                                                                                                                                                                                                                                                                             |  |  |
| Security of the shop                              | : | 2,00,000 Taka.                                                                                                                                                                                                                                                                                                                                                                                                                       |  |  |
| Implementation                                    | : | <ul> <li>The business is planned to be scaled up by investment in existing goods likes; Shirt ,Jens Pant, Gabading Pant,Panjabi,Genji etc.</li> <li>Average 15% gain on sale.</li> <li>The businessis operating by entrepreneur. Existing no Employee After getting equity fund No employee will be appointed</li> <li>The Shop is Rented.</li> <li>Collects goods from Khulna.</li> <li>Agreed grace period is 3 months.</li> </ul> |  |  |