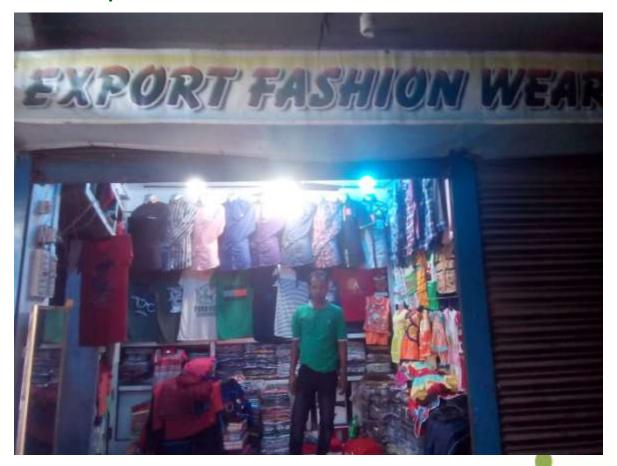

# Pictures

| Proposed Nobin Udyokta Business Info              |   |                                                                                                                                                                                                                                                                                                                                                                                                                                      |  |  |
|---------------------------------------------------|---|--------------------------------------------------------------------------------------------------------------------------------------------------------------------------------------------------------------------------------------------------------------------------------------------------------------------------------------------------------------------------------------------------------------------------------------|--|--|
| Business Name                                     | : | EXPORT FASHION                                                                                                                                                                                                                                                                                                                                                                                                                       |  |  |
| Location                                          | : | Fultola, Khulna                                                                                                                                                                                                                                                                                                                                                                                                                      |  |  |
| Total Investment in BDT                           | : | BD: 5,10,000                                                                                                                                                                                                                                                                                                                                                                                                                         |  |  |
| Financing                                         | : | Self BDT 4,50,000(from existing business) 88% Required Investment BDT 60,000(as equity) 12%                                                                                                                                                                                                                                                                                                                                          |  |  |
| Present salary/drawings from business (estimates) | : | BDT 5,000 Taka.                                                                                                                                                                                                                                                                                                                                                                                                                      |  |  |
| Proposed Salary                                   | : | BDT 5,000 Taka.                                                                                                                                                                                                                                                                                                                                                                                                                      |  |  |
| Size of shop                                      | : | 10t x 08ft= 80 Square ft                                                                                                                                                                                                                                                                                                                                                                                                             |  |  |
| Security of the shop                              | : | 2,00,000 Taka.                                                                                                                                                                                                                                                                                                                                                                                                                       |  |  |
| Implementation                                    | : | <ul> <li>The business is planned to be scaled up by investment in existing goods likes; Shirt ,Jens Pant, Gabading Pant,Panjabi,Genji etc.</li> <li>Average 15% gain on sale.</li> <li>The businessis operating by entrepreneur. Existing no Employee After getting equity fund No employee will be appointed</li> <li>The Shop is Rented.</li> <li>Collects goods from Khulna.</li> <li>Agreed grace period is 3 months.</li> </ul> |  |  |