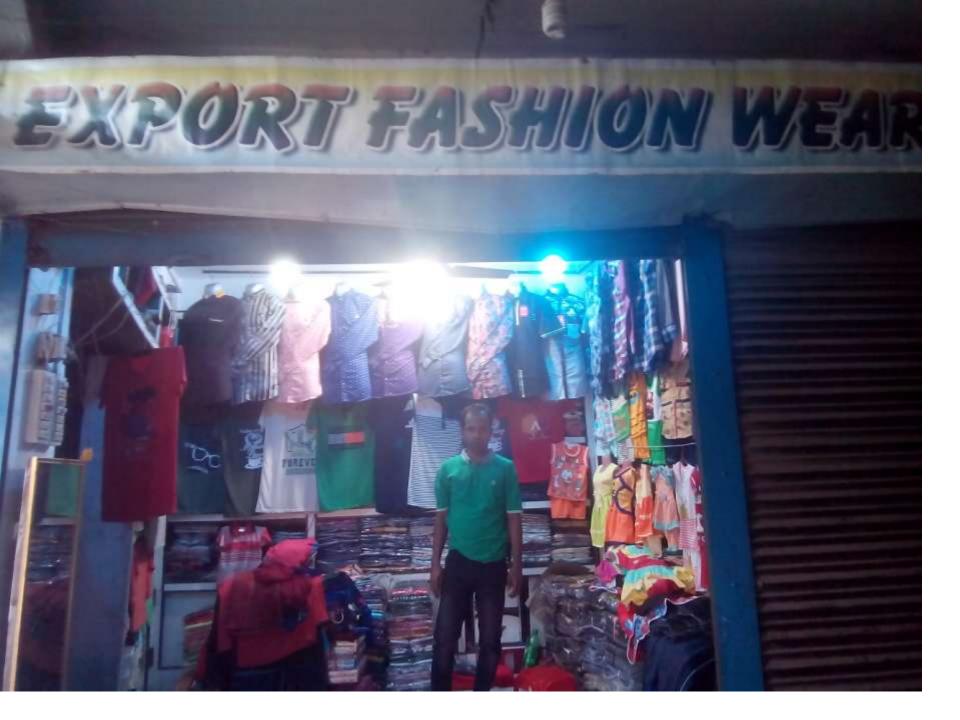

# Pictures

| Proposed Nobin Udyokta Business Info              |   |                                                                                                                                                                                                                                                                                                                                                                                                                                      |  |  |
|---------------------------------------------------|---|--------------------------------------------------------------------------------------------------------------------------------------------------------------------------------------------------------------------------------------------------------------------------------------------------------------------------------------------------------------------------------------------------------------------------------------|--|--|
| Business Name                                     | : | EXPORT FASHION                                                                                                                                                                                                                                                                                                                                                                                                                       |  |  |
| Location                                          | : | Fultola, Khulna                                                                                                                                                                                                                                                                                                                                                                                                                      |  |  |
| Total Investment in BDT                           | : | BD: 5,10,000                                                                                                                                                                                                                                                                                                                                                                                                                         |  |  |
| Financing                                         | : | Self BDT 4,50,000(from existing business) 88% Required Investment BDT 60,000(as equity) 12%                                                                                                                                                                                                                                                                                                                                          |  |  |
| Present salary/drawings from business (estimates) | : | BDT 5,000 Taka.                                                                                                                                                                                                                                                                                                                                                                                                                      |  |  |
| Proposed Salary                                   | : | BDT 5,000 Taka.                                                                                                                                                                                                                                                                                                                                                                                                                      |  |  |
| Size of shop                                      | : | 10t x 08ft= 80 Square ft                                                                                                                                                                                                                                                                                                                                                                                                             |  |  |
| Security of the shop                              | : | 2,00,000 Taka.                                                                                                                                                                                                                                                                                                                                                                                                                       |  |  |
| Implementation                                    | : | <ul> <li>The business is planned to be scaled up by investment in existing goods likes; Shirt ,Jens Pant, Gabading Pant,Panjabi,Genji etc.</li> <li>Average 15% gain on sale.</li> <li>The businessis operating by entrepreneur. Existing no Employee After getting equity fund No employee will be appointed</li> <li>The Shop is Rented.</li> <li>Collects goods from Khulna.</li> <li>Agreed grace period is 3 months.</li> </ul> |  |  |