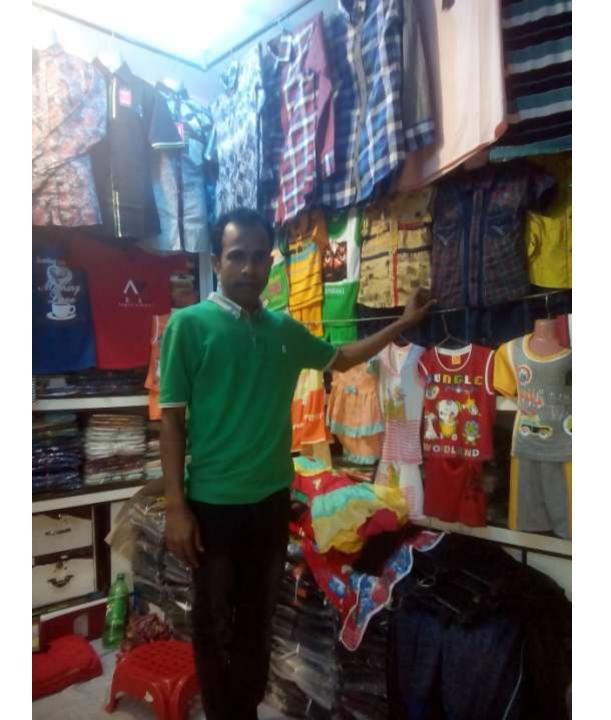

# Pictures

| Proposed Nobin Udyokta Business Info              |   |                                                                                                                                                                                                                                                                                                                                                                                                                                      |  |  |
|---------------------------------------------------|---|--------------------------------------------------------------------------------------------------------------------------------------------------------------------------------------------------------------------------------------------------------------------------------------------------------------------------------------------------------------------------------------------------------------------------------------|--|--|
| Business Name                                     | : | EXPORT FASHION                                                                                                                                                                                                                                                                                                                                                                                                                       |  |  |
| Location                                          | : | Fultola, Khulna                                                                                                                                                                                                                                                                                                                                                                                                                      |  |  |
| Total Investment in BDT                           | : | BD: 5,10,000                                                                                                                                                                                                                                                                                                                                                                                                                         |  |  |
| Financing                                         | : | Self BDT 4,50,000(from existing business) 88% Required Investment BDT 60,000(as equity) 12%                                                                                                                                                                                                                                                                                                                                          |  |  |
| Present salary/drawings from business (estimates) | : | BDT 5,000 Taka.                                                                                                                                                                                                                                                                                                                                                                                                                      |  |  |
| Proposed Salary                                   | : | BDT 5,000 Taka.                                                                                                                                                                                                                                                                                                                                                                                                                      |  |  |
| Size of shop                                      | : | 10t x 08ft= 80 Square ft                                                                                                                                                                                                                                                                                                                                                                                                             |  |  |
| Security of the shop                              | : | 2,00,000 Taka.                                                                                                                                                                                                                                                                                                                                                                                                                       |  |  |
| Implementation                                    | : | <ul> <li>The business is planned to be scaled up by investment in existing goods likes; Shirt ,Jens Pant, Gabading Pant,Panjabi,Genji etc.</li> <li>Average 15% gain on sale.</li> <li>The businessis operating by entrepreneur. Existing no Employee After getting equity fund No employee will be appointed</li> <li>The Shop is Rented.</li> <li>Collects goods from Khulna.</li> <li>Agreed grace period is 3 months.</li> </ul> |  |  |