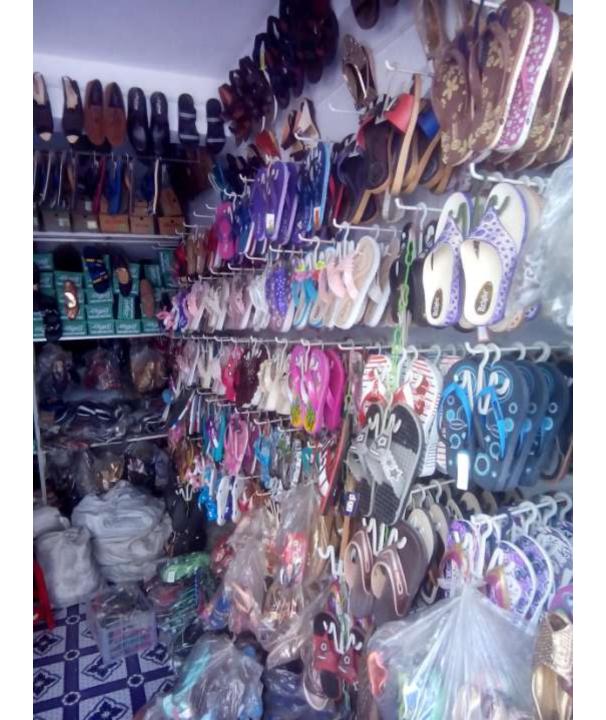

| Proposed Nobin Udyokta Business Info              |   |                                                                                                                                                                                                                                                                                                                                                                                                                             |  |  |
|---------------------------------------------------|---|-----------------------------------------------------------------------------------------------------------------------------------------------------------------------------------------------------------------------------------------------------------------------------------------------------------------------------------------------------------------------------------------------------------------------------|--|--|
| Business Name                                     | : | MILON SHOSE                                                                                                                                                                                                                                                                                                                                                                                                                 |  |  |
| Location                                          | : | Fultola, Khulna                                                                                                                                                                                                                                                                                                                                                                                                             |  |  |
| Total Investment in BDT                           | : | BD: 7,10,000                                                                                                                                                                                                                                                                                                                                                                                                                |  |  |
| Financing                                         | : | Self BDT 6,50,000(from existing business) 92% Required Investment BDT 60,000(as equity) 8%                                                                                                                                                                                                                                                                                                                                  |  |  |
| Present salary/drawings from business (estimates) | : | BDT 5,000 Taka.                                                                                                                                                                                                                                                                                                                                                                                                             |  |  |
| Proposed Salary                                   | : | BDT 5,000 Taka.                                                                                                                                                                                                                                                                                                                                                                                                             |  |  |
| Size of shop                                      | : | 10ft x 15ft= 150 Square ft                                                                                                                                                                                                                                                                                                                                                                                                  |  |  |
| Security of the shop                              | : | 4,50,000 Taka.                                                                                                                                                                                                                                                                                                                                                                                                              |  |  |
| Implementation                                    | : | <ul> <li>The business is planned to be scaled up by investment in existing goods likes;kes su,Siliper,Barmies,Sendel, etc.</li> <li>Average 20% gain on sale.</li> <li>The business is operating by entrepreneur. Existing no Employee After getting equity fund no employee will be appointed</li> <li>The Pond is Rented.</li> <li>Collects goods from Khulna,Dhaka.</li> <li>Agreed grace period is 3 months.</li> </ul> |  |  |

# Pictures