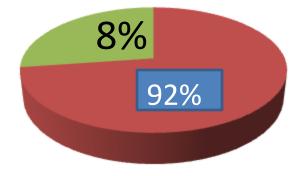

| Proposed Nobin Udyokta Business Info              |   |                                                                                                                                                                                                                                                                                                                                                                                                                             |  |  |
|---------------------------------------------------|---|-----------------------------------------------------------------------------------------------------------------------------------------------------------------------------------------------------------------------------------------------------------------------------------------------------------------------------------------------------------------------------------------------------------------------------|--|--|
| Business Name                                     | : | MILON SHOSE                                                                                                                                                                                                                                                                                                                                                                                                                 |  |  |
| Location                                          | : | Fultola, Khulna                                                                                                                                                                                                                                                                                                                                                                                                             |  |  |
| Total Investment in BDT                           | : | BD: 7,10,000                                                                                                                                                                                                                                                                                                                                                                                                                |  |  |
| Financing                                         | : | Self BDT 6,50,000(from existing business) 92% Required Investment BDT 60,000(as equity) 8%                                                                                                                                                                                                                                                                                                                                  |  |  |
| Present salary/drawings from business (estimates) | : | BDT 5,000 Taka.                                                                                                                                                                                                                                                                                                                                                                                                             |  |  |
| Proposed Salary                                   | : | BDT 5,000 Taka.                                                                                                                                                                                                                                                                                                                                                                                                             |  |  |
| Size of shop                                      | : | 10ft x 15ft= 150 Square ft                                                                                                                                                                                                                                                                                                                                                                                                  |  |  |
| Security of the shop                              | : | 4,50,000 Taka.                                                                                                                                                                                                                                                                                                                                                                                                              |  |  |
| Implementation                                    | : | <ul> <li>The business is planned to be scaled up by investment in existing goods likes;kes su,Siliper,Barmies,Sendel, etc.</li> <li>Average 20% gain on sale.</li> <li>The business is operating by entrepreneur. Existing no Employee After getting equity fund no employee will be appointed</li> <li>The Pond is Rented.</li> <li>Collects goods from Khulna,Dhaka.</li> <li>Agreed grace period is 3 months.</li> </ul> |  |  |