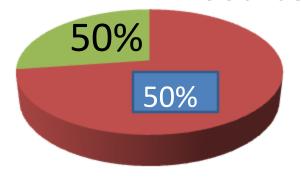

| Proposed Nobin Udyokta Business Info              |   |                                                                                                                                                                                                                                                                                                                                                                                                         |  |  |  |
|---------------------------------------------------|---|---------------------------------------------------------------------------------------------------------------------------------------------------------------------------------------------------------------------------------------------------------------------------------------------------------------------------------------------------------------------------------------------------------|--|--|--|
| Business Name                                     | : | ONIK POULTRY FARM                                                                                                                                                                                                                                                                                                                                                                                       |  |  |  |
| Location                                          | : | Hatbati, botiaghata, Khulna                                                                                                                                                                                                                                                                                                                                                                             |  |  |  |
| Total Investment in BDT                           | : | BD: 100,000                                                                                                                                                                                                                                                                                                                                                                                             |  |  |  |
| Financing                                         | : | Self BDT 50,000(from existing business) 50% Required Investment BDT 50,000(as equity) 50%                                                                                                                                                                                                                                                                                                               |  |  |  |
| Present salary/drawings from business (estimates) | : | BDT 5,000 Taka.                                                                                                                                                                                                                                                                                                                                                                                         |  |  |  |
| Proposed Salary                                   | : | BDT 5,000 Taka.                                                                                                                                                                                                                                                                                                                                                                                         |  |  |  |
| Size of shop                                      | : | 50t x 60ft= 3000 Square ft                                                                                                                                                                                                                                                                                                                                                                              |  |  |  |
| Security of the shop                              | : | 50,000 Taka.                                                                                                                                                                                                                                                                                                                                                                                            |  |  |  |
| Implementation                                    | : | <ul> <li>The business is planned to be scaled up by investment in existing goods likes; Hen, Medicen, Feed etc.</li> <li>Average 20% gain on sale.</li> <li>The business is operating by entrepreneur. Existing No Employee After getting equity fund No employee will be appointed</li> <li>The Pond is Own.</li> <li>Collects goods from Khulna.</li> <li>Agreed grace period is 3 months.</li> </ul> |  |  |  |