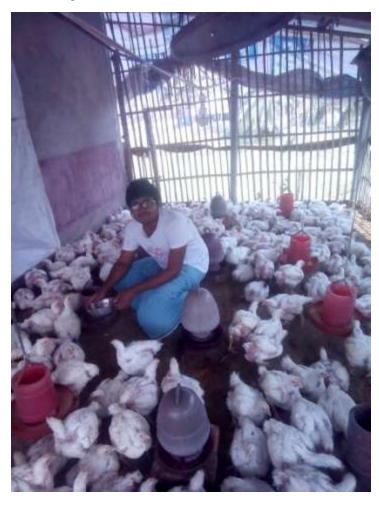

#### **Proposed NU Business Name: ONIK POULTRY FARM**



Project identification and prepared by : Md: MusaMiha Khulna Sador Unit,Khulna

Project verified by: Md: Hafizur Rahman



| Brief Bio of The Proposed Nobin Udyokta                                                                                                         |         |                                                                                                                                                                                               |  |  |  |  |
|-------------------------------------------------------------------------------------------------------------------------------------------------|---------|------------------------------------------------------------------------------------------------------------------------------------------------------------