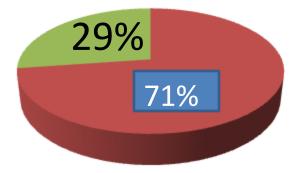

| Proposed Nobin Udyokta Business Info              |   |                                                                                                                                                                                                                                                                                                                                                                                                                      |  |  |  |
|---------------------------------------------------|---|----------------------------------------------------------------------------------------------------------------------------------------------------------------------------------------------------------------------------------------------------------------------------------------------------------------------------------------------------------------------------------------------------------------------|--|--|--|
| Business Name                                     | : | SAFIN ENTERPRISE                                                                                                                                                                                                                                                                                                                                                                                                     |  |  |  |
| Location                                          | : | Botiaghata , Khulna                                                                                                                                                                                                                                                                                                                                                                                                  |  |  |  |
| Total Investment in BDT                           | : | BD: 210,000                                                                                                                                                                                                                                                                                                                                                                                                          |  |  |  |
| Financing                                         | : | Self BDT 150,000(from existing business) 71%                                                                                                                                                                                                                                                                                                                                                                         |  |  |  |
|                                                   |   | Required Investment BDT 60,000(as equity) 29%                                                                                                                                                                                                                                                                                                                                                                        |  |  |  |
| Present salary/drawings from business (estimates) | : | BDT 5,000 Taka.                                                                                                                                                                                                                                                                                                                                                                                                      |  |  |  |
| Proposed Salary                                   | : | BDT 5,000 Taka.                                                                                                                                                                                                                                                                                                                                                                                                      |  |  |  |
| Size of shop                                      | : | 15ft x 20ft= 300 Square ft                                                                                                                                                                                                                                                                                                                                                                                           |  |  |  |
| Security of the shop                              | : | 40,000 Taka.                                                                                                                                                                                                                                                                                                                                                                                                         |  |  |  |
| Implementation                                    | : | <ul> <li>The business is planned to be scaled up by investment in existing goods likes; Fotocopy, Pen, Khata, Bikas, etc.</li> <li>Average 15% gain on sale.</li> <li>The business is operating by entrepreneur. Existing no Employee After getting equity fund no employee will be appointed</li> <li>The Pond is Rented.</li> <li>Collects goods from Khulna.</li> <li>Agreed grace period is 3 months.</li> </ul> |  |  |  |