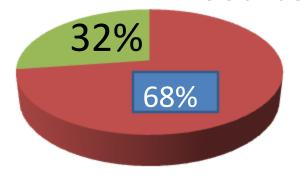

| Proposed Nobin Udyokta Business Info              |   |                                                                                                                                                                                                                                                                                                                                                                                       |  |  |
|---------------------------------------------------|---|---------------------------------------------------------------------------------------------------------------------------------------------------------------------------------------------------------------------------------------------------------------------------------------------------------------------------------------------------------------------------------------|--|--|
| Business Name                                     | : | MONDAL MOSSO KHAMAR                                                                                                                                                                                                                                                                                                                                                                   |  |  |
| Location                                          | : | Coyghoria, Botiaghata, Khulna                                                                                                                                                                                                                                                                                                                                                         |  |  |
| Total Investment in BDT                           | : | BD: 190,000                                                                                                                                                                                                                                                                                                                                                                           |  |  |
| Financing                                         | : | Self BDT 130,000(from existing business) 68% Required Investment BDT 60,000(as equity) 32%                                                                                                                                                                                                                                                                                            |  |  |
| Present salary/drawings from business (estimates) | : | BDT 5,000 Taka.                                                                                                                                                                                                                                                                                                                                                                       |  |  |
| Proposed Salary                                   | : | BDT 5,000 Taka.                                                                                                                                                                                                                                                                                                                                                                       |  |  |
| Size of shop                                      | : | 150ft x 200ft= 30000 Square ft                                                                                                                                                                                                                                                                                                                                                        |  |  |
| Security of the shop                              | : | 50,000 Taka.                                                                                                                                                                                                                                                                                                                                                                          |  |  |
| Implementation                                    | : | <ul> <li>The business is planned to be scaled up by investment in existing goods likes; Fish.</li> <li>Average 20% gain on sale.</li> <li>The business is operating by entrepreneur. Existing no Employee After getting equity fund no employee will be appointed</li> <li>The Pond is Own.</li> <li>Collects goods from Khulna.</li> <li>Agreed grace period is 3 months.</li> </ul> |  |  |