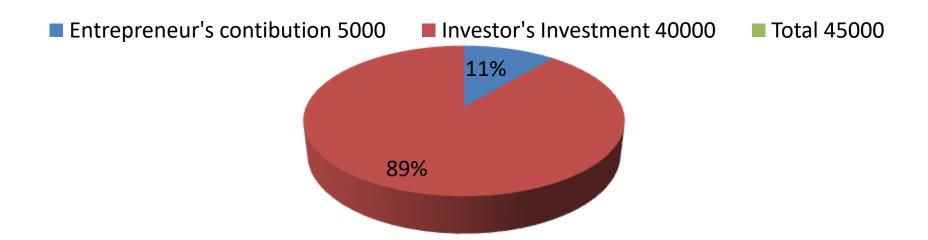

| Proposed Nobin Udyokta Business Info              |                                                 |                                                                                                                                                                                                                                                                                                                                                                          |  |  |  |  |
|---------------------------------------------------|-------------------------------------------------|--------------------------------------------------------------------------------------------------------------------------------------------------------------------------------------------------------------------------------------------------------------------------------------------------------------------------------------------------------------------------|--|--|--|--|
| Business Name                                     | :                                               | Sathi Tailors & Fabrics                                                                                                                                                                                                                                                                                                                                                  |  |  |  |  |
| Location                                          | :                                               | Bapari para,kanchkura ,Uttorkhan ,Dhaka                                                                                                                                                                                                                                                                                                                                  |  |  |  |  |
| Total Investment in BDT                           | :                                               | BDT 45,000/-                                                                                                                                                                                                                                                                                                                                                             |  |  |  |  |
| Financing                                         | : Self BDT 5,000/- (from existing business) 11% |                                                                                                                                                                                                                                                                                                                                                                          |  |  |  |  |
|                                                   |                                                 | Required Investment BDT 40,000/- (as equity) 89 %                                                                                                                                                                                                                                                                                                                        |  |  |  |  |
| Present salary/drawings from business (estimates) | :                                               | BDT 4,000                                                                                                                                                                                                                                                                                                                                                                |  |  |  |  |
| Proposed Salary                                   | :                                               | BDT 4,000                                                                                                                                                                                                                                                                                                                                                                |  |  |  |  |
| Size of shop                                      | :                                               | 12 ft x 10 ft= 120 square ft                                                                                                                                                                                                                                                                                                                                             |  |  |  |  |
| Security of the shop : N                          |                                                 | Nill                                                                                                                                                                                                                                                                                                                                                                     |  |  |  |  |
| Implementation                                    | :                                               | <ul> <li>The business is planned to be scaled up by investment in existing goods like; Three piece, Orna, Than Cloth etc.</li> <li>Average 20 % gain on sales.</li> <li>The business is operating by entrepreneur. Existing No employee.</li> <li>The shop is Owner .</li> <li>Collects goods from Tongi, Islampur.</li> <li>Agreed grace period is 3 months.</li> </ul> |  |  |  |  |

| Investment Breakdown |          |          |            |             |          |       |            |          |
|----------------------|----------|----------|------------|-------------|----------|-------|------------|----------|
| Doutionland          |          | Existing | 3          | Particulars | Proposed |       |            | Proposed |
| Particulars          | Quantity | Price    | Unit Price |             | Quantity | Price | Unit Price | Total    |
|                      |          |          |            | Three Piece | 40       | 700   | 28000      | 28,000   |
|                      |          |          |            | Than Cloth  | 40       | 65    | 2600       | 2,600    |
|                      |          |          |            | Orna        | 50       | 90    | 4500       | 4,500    |
|                      |          |          |            |             | 0        | 0     | 0          | 0        |
|                      |          |          |            |             | 0        | 0     | 0          | 0        |
|                      |          |          |            |             |          |       |            | 0        |
|                      |          |          |            |             |          |       |            | 0        |
|                      |          |          |            |             |          |       |            | 0        |
| Machenaries          | 1        | 5000     | 5000       |             |          |       |            | 5,000    |
| Secuirity Advanced   | 0        | 0        | 0          |             |          |       | 0          | 0        |
| Others               |          |          | 0          | Others      |          |       | 4,900      | 4,900    |
| Total                |          |          | 5,000      |             |          |       | 40,000     | 45,000   |

### **Source of Finance**

| Financial                         |          |         |          |          |          |
|-----------------------------------|----------|---------|----------|----------|----------|
| Particular                        | Daily    | Monthly | 1st Year | 2nd Year | 3rd year |
| Revenue (sales)                   |          |         |          |          |          |
| Cloth                             | 1,000    | 30,000  | 360,000  | 378,000  | 396,900  |
| Sewing                            | 300      | 9,000   | 108,000  | 113,400  | 119,070  |
| Total Sales (A)                   | 1,300    | 39,000  | 468,000  | 491,400  | 515,970  |
| Less. Variable Expense            |          |         |          |          |          |
| 0                                 | 800      | 24,000  | 288,000  | 302,400  | 317,520  |
| Total variable Expense (B)        | 800      | 24,000  | 288,000  | 302,400  | 317,520  |
| Contribution Margin (CM) [C=(A-B) | 500      | 15,000  | 180,000  | 189,000  | 198,450  |
| Less. Fixed Expense               |          |         |          |          |          |
| Rent                              | <u> </u> | 0       | 0        | 0        | 0        |
| Electricity Bill                  |          | 105     | 1,260    | 1,323    | 1,389    |
| Transportation                    | <u> </u> | 110     | 1,320    | 1,386    | 1,455    |
| Mobile Bill                       |          | 360     | 4,320    | 4,536    | 4,763    |
| Entertainment                     |          | 200     | 2,400    | 2,520    | 2,646    |
| Salary (sttaf)                    | <u> </u> | 0       | 0        | 0        | 0        |
| Salary (self)                     |          | 4,000   | 48,000   | 48,000   | 48,000   |
| Non Cash Item                     | <u> </u> |         |          | <u> </u> |          |
| Depreciation                      | <u> </u> | 0       | 0        | 0        | 0        |
| Total Fixed Cost                  | 1        | 4,775   | 57,300   | 57,765   | 58,253   |
| Net Profit (E) [C-D)              |          | 10,225  | 122,700  | 131,235  | 140,197  |
| Investment Payback                |          |         | 16,000   | 16,000   | 16,000   |