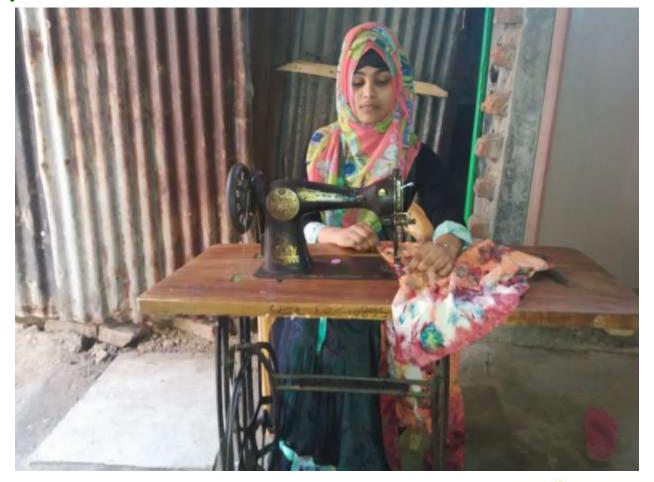

### **Proposed NU Business Name: SHATHI TAILORS AND FABRICS**



Project identification and prepared by: Orjun kumar Shill,
Dakshinkhan Unit, Dhaka
Project verified by: Md. Siddiqur Rahaman



| Brief Bio of The Proposed Nobin Udyokta                                                                        |   |                                                                                                                                                                                            |  |  |  |
|----------------------------------------------------------------------------------------------------------------|---|--------------------------------------------------------------------------------------------------------------------------------------------------------------------------------------------|--|--|--|
| Name