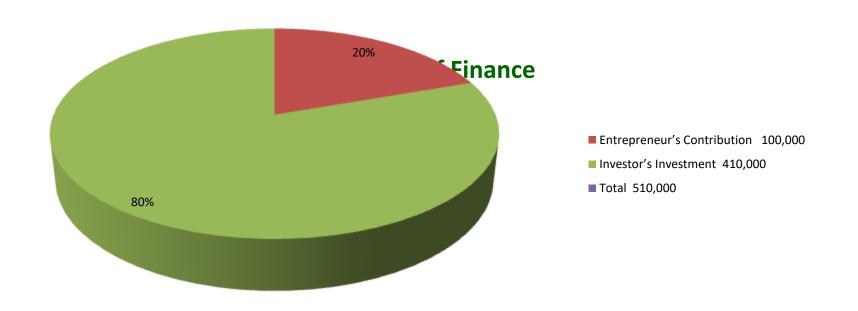

| Proposed Nobin Udyokta Business Info4             |   |                                                                                                                                                                                                                                                                                                                |  |  |  |
|---------------------------------------------------|---|----------------------------------------------------------------------------------------------------------------------------------------------------------------------------------------------------------------------------------------------------------------------------------------------------------------|--|--|--|
| Business Name                                     | : | NAZMA DAIRY FARM                                                                                                                                                                                                                                                                                               |  |  |  |
| Location                                          | : | Lohagasa                                                                                                                                                                                                                                                                                                       |  |  |  |
| Total Investment in BDT                           | : | BDT 510,000/-                                                                                                                                                                                                                                                                                                  |  |  |  |
| Financing                                         | : | Self BDT 410,000/- (from existing business) 68% Required Investment BDT 100,000/- (as equity) 32%                                                                                                                                                                                                              |  |  |  |
| Present salary/drawings from business (estimates) | : | BDT 5,000/-                                                                                                                                                                                                                                                                                                    |  |  |  |
| Proposed Salary                                   | : | BDT 5,000/-                                                                                                                                                                                                                                                                                                    |  |  |  |
| Size of shop                                      | : | 15 ft x 20 ft = 300sq. ft                                                                                                                                                                                                                                                                                      |  |  |  |
| Security of the shop                              | : | Nill                                                                                                                                                                                                                                                                                                           |  |  |  |
| Implementation                                    | : | <ul> <li>The business is planned to be scaled up by investment in cow rearing.</li> <li>Average 85% gain on sales.</li> <li>The business is operated by entrepreneur. Existing no employee.</li> <li>The farm is own.</li> <li>Collects cows from Sreepur</li> <li>Agreed grace period is 3 months.</li> </ul> |  |  |  |

| Investment Breakdown |          |            |         |      |                   |         |                |  |  |
|----------------------|----------|------------|---------|------|-------------------|---------|----------------|--|--|
|                      | Proposed |            |         |      |                   |         |                |  |  |
| Particulars          | Qty.     | Unit Price | Amount  | Qty. | <b>Unit Price</b> | Amount  | Proposed Total |  |  |
|                      |          |            | (BDT)   |      |                   | (BDT)   |                |  |  |
| Cow                  | 3        | 120,000    | 360,000 | 1    | 100,000           | 100,000 | 100000         |  |  |
| Calf                 | 2        | 25,000     | 50,000  |      |                   | 0       |                |  |  |
| Cow                  |          |            |         |      |                   |         |                |  |  |
|                      |          |            | 410000  |      |                   | 70,000  | 100000         |  |  |