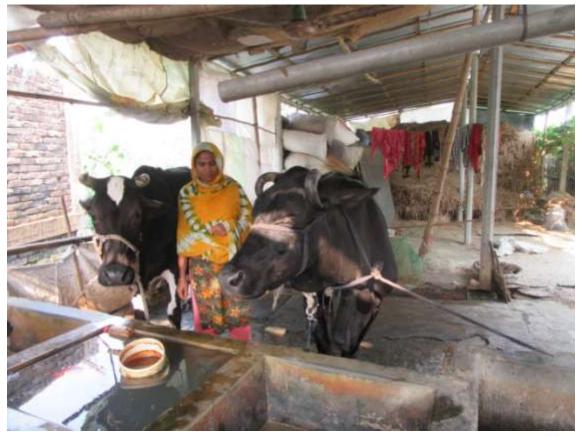

#### **Proposed NU Business Name: NAZMA DAIRY FARM**



Project identification and prepared by:Aminul Islam Sreepur Unit, Gazipur

Project verified by: Md. Siddikur Rahman



| Brief Bio of The Proposed Nobin Udyokta                                                                        |         |                                                                                                                                                                                                                   |  |  |  |  |
|----------------------------------------------------------------------------------------------------------------|---------|--------------------------------------------------------------------------------------------------------------------------------------------------------------------------------------------------------------