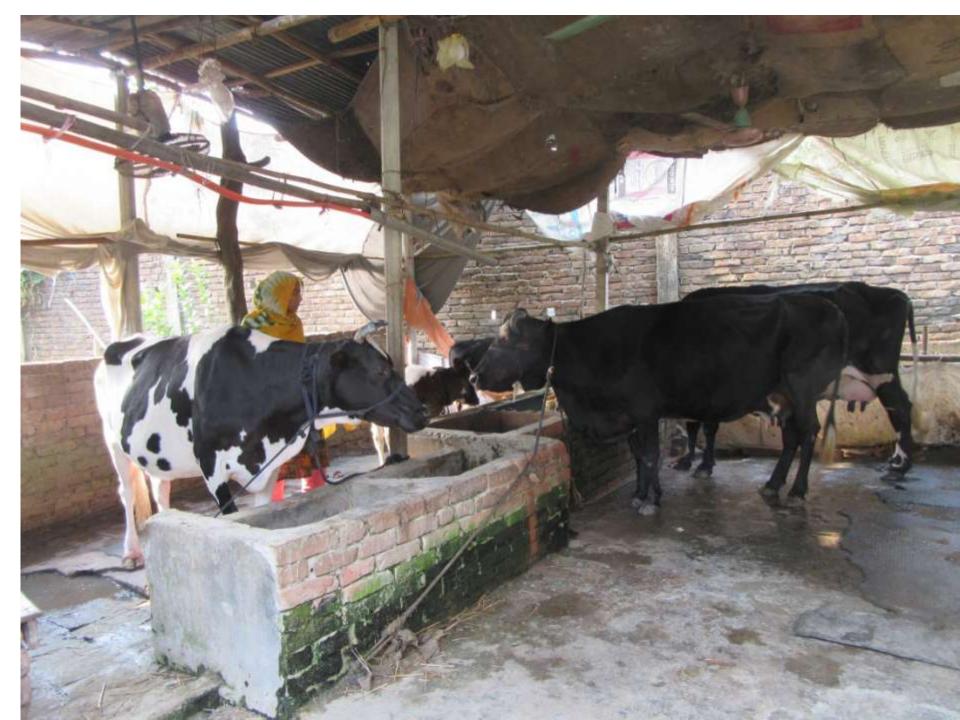

| Proposed Nobin Udyokta Business Info4             |   |                                                                                                                                                                                                                                                                                                                |  |  |  |
|---------------------------------------------------|---|----------------------------------------------------------------------------------------------------------------------------------------------------------------------------------------------------------------------------------------------------------------------------------------------------------------|--|--|--|
| Business Name                                     | : | NAZMA DAIRY FARM                                                                                                                                                                                                                                                                                               |  |  |  |
| Location                                          | : | Lohagasa                                                                                                                                                                                                                                                                                                       |  |  |  |
| Total Investment in BDT                           | : | BDT 510,000/-                                                                                                                                                                                                                                                                                                  |  |  |  |
| Financing                                         | : | Self BDT 410,000/- (from existing business) 68% Required Investment BDT 100,000/- (as equity) 32%                                                                                                                                                                                                              |  |  |  |
| Present salary/drawings from business (estimates) | : | BDT 5,000/-                                                                                                                                                                                                                                                                                                    |  |  |  |
| Proposed Salary                                   | : | BDT 5,000/-                                                                                                                                                                                                                                                                                                    |  |  |  |
| Size of shop                                      | : | 15 ft x 20 ft = 300sq. ft                                                                                                                                                                                                                                                                                      |  |  |  |
| Security of the shop                              | : | Nill                                                                                                                                                                                                                                                                                                           |  |  |  |
| Implementation                                    | : | <ul> <li>The business is planned to be scaled up by investment in cow rearing.</li> <li>Average 85% gain on sales.</li> <li>The business is operated by entrepreneur. Existing no employee.</li> <li>The farm is own.</li> <li>Collects cows from Sreepur</li> <li>Agreed grace period is 3 months.</li> </ul> |  |  |  |

# Pictures