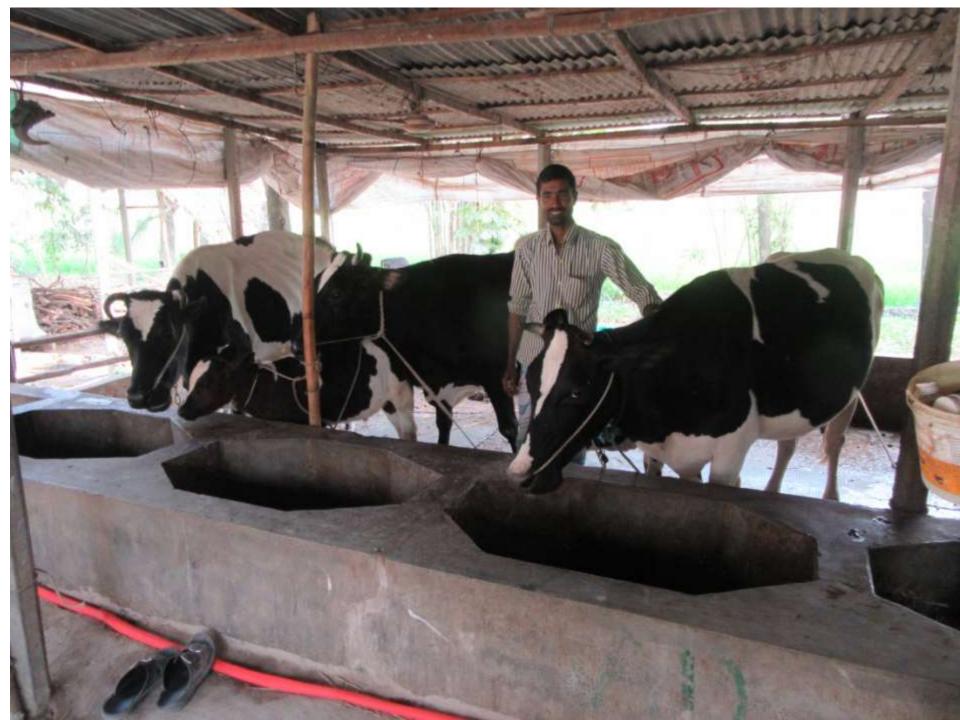

| Proposed Nobin Udyokta Business Info4             |   |                                                                                                                                                                                                                                                                                                                |  |  |  |
|---------------------------------------------------|---|----------------------------------------------------------------------------------------------------------------------------------------------------------------------------------------------------------------------------------------------------------------------------------------------------------------|--|--|--|
| Business Name                                     | : | MEHEDI DAIRY FARM                                                                                                                                                                                                                                                                                              |  |  |  |
| Location                                          | : | Lohagasa                                                                                                                                                                                                                                                                                                       |  |  |  |
| Total Investment in BDT                           | : | BDT 510,000/-                                                                                                                                                                                                                                                                                                  |  |  |  |
| Financing                                         | : | Self BDT 410,000/- (from existing business) 68% Required Investment BDT 100,000/- (as equity) 32%                                                                                                                                                                                                              |  |  |  |
| Present salary/drawings from business (estimates) | : | BDT 5,000/-                                                                                                                                                                                                                                                                                                    |  |  |  |
| Proposed Salary                                   | : | BDT 5,000/-                                                                                                                                                                                                                                                                                                    |  |  |  |
| Size of shop                                      | : | 15 ft x 220 ft = 300sq. ft                                                                                                                                                                                                                                                                                     |  |  |  |
| Security of the shop                              | : | Nill                                                                                                                                                                                                                                                                                                           |  |  |  |
| Implementation                                    | : | <ul> <li>The business is planned to be scaled up by investment in cow rearing.</li> <li>Average 85% gain on sales.</li> <li>The business is operated by entrepreneur. Existing no employee.</li> <li>The farm is own.</li> <li>Collects cows from Sreepur</li> <li>Agreed grace period is 3 months.</li> </ul> |  |  |  |

# Pictures