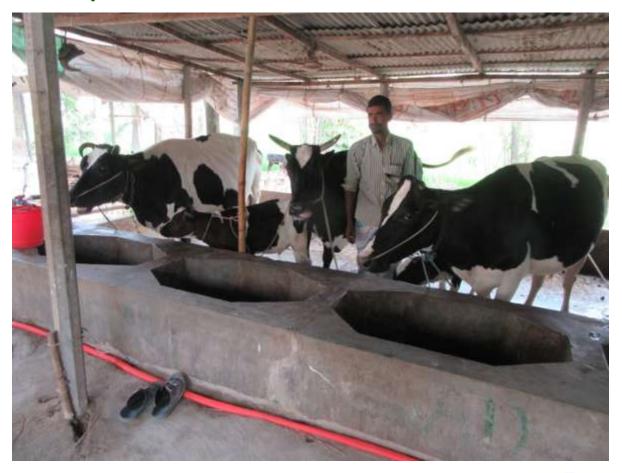

| Proposed Nobin Udyokta Business Info4             |   |                                                                                                                                                                                                                                                                                                                |  |  |  |
|---------------------------------------------------|---|----------------------------------------------------------------------------------------------------------------------------------------------------------------------------------------------------------------------------------------------------------------------------------------------------------------|--|--|--|
| Business Name                                     | : | MEHEDI DAIRY FARM                                                                                                                                                                                                                                                                                              |  |  |  |
| Location                                          | : | Lohagasa                                                                                                                                                                                                                                                                                                       |  |  |  |
| Total Investment in BDT                           | : | BDT 510,000/-                                                                                                                                                                                                                                                                                                  |  |  |  |
| Financing                                         | : | Self BDT 410,000/- (from existing business) 68% Required Investment BDT 100,000/- (as equity) 32%                                                                                                                                                                                                              |  |  |  |
| Present salary/drawings from business (estimates) | : | BDT 5,000/-                                                                                                                                                                                                                                                                                                    |  |  |  |
| Proposed Salary                                   | : | BDT 5,000/-                                                                                                                                                                                                                                                                                                    |  |  |  |
| Size of shop                                      | : | 15 ft x 220 ft = 300sq. ft                                                                                                                                                                                                                                                                                     |  |  |  |
| Security of the shop                              | : | Nill                                                                                                                                                                                                                                                                                                           |  |  |  |
| Implementation                                    | : | <ul> <li>The business is planned to be scaled up by investment in cow rearing.</li> <li>Average 85% gain on sales.</li> <li>The business is operated by entrepreneur. Existing no employee.</li> <li>The farm is own.</li> <li>Collects cows from Sreepur</li> <li>Agreed grace period is 3 months.</li> </ul> |  |  |  |

# Pictures