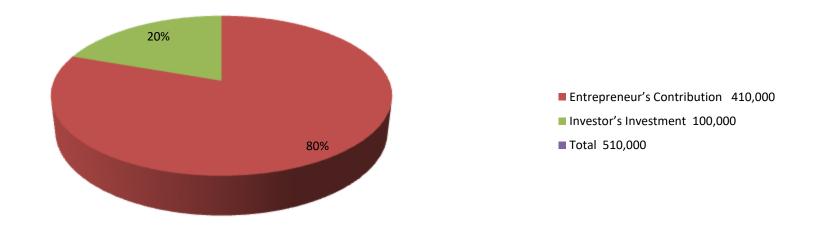

| Proposed Nobin Udyokta Business Info4             |   |                                                                                                                                                                                                                                                                                                                |  |  |  |
|---------------------------------------------------|---|----------------------------------------------------------------------------------------------------------------------------------------------------------------------------------------------------------------------------------------------------------------------------------------------------------------|--|--|--|
| Business Name                                     | : | MEHEDI DAIRY FARM                                                                                                                                                                                                                                                                                              |  |  |  |
| Location                                          | : | Lohagasa                                                                                                                                                                                                                                                                                                       |  |  |  |
| Total Investment in BDT                           | : | BDT 510,000/-                                                                                                                                                                                                                                                                                                  |  |  |  |
| Financing                                         | : | Self BDT 410,000/- (from existing business) 68% Required Investment BDT 100,000/- (as equity) 32%                                                                                                                                                                                                              |  |  |  |
| Present salary/drawings from business (estimates) | : | BDT 5,000/-                                                                                                                                                                                                                                                                                                    |  |  |  |
| Proposed Salary                                   | : | BDT 5,000/-                                                                                                                                                                                                                                                                                                    |  |  |  |
| Size of shop                                      | : | 15 ft x 220 ft = 300sq. ft                                                                                                                                                                                                                                                                                     |  |  |  |
| Security of the shop                              | : | Nill                                                                                                                                                                                                                                                                                                           |  |  |  |
| Implementation                                    | : | <ul> <li>The business is planned to be scaled up by investment in cow rearing.</li> <li>Average 85% gain on sales.</li> <li>The business is operated by entrepreneur. Existing no employee.</li> <li>The farm is own.</li> <li>Collects cows from Sreepur</li> <li>Agreed grace period is 3 months.</li> </ul> |  |  |  |

# Pictures