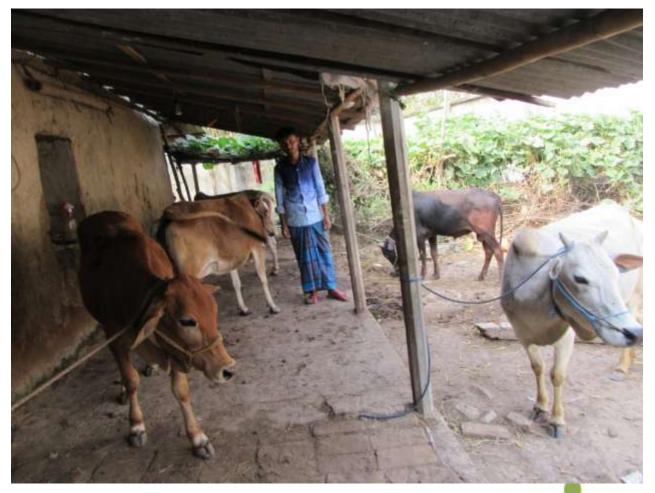

| Proposed Nobin Udyokta Business Info4                |   |                                                                                                                                                                                                                                                                                                                |  |  |  |  |
|------------------------------------------------------|---|----------------------------------------------------------------------------------------------------------------------------------------------------------------------------------------------------------------------------------------------------------------------------------------------------------------|--|--|--|--|
| Business Name                                        | : | MAA DAIRY FARM                                                                                                                                                                                                                                                                                                 |  |  |  |  |
| Location                                             | : | Banganhati                                                                                                                                                                                                                                                                                                     |  |  |  |  |
| Total Investment in BDT                              | : | BDT 270,000/-                                                                                                                                                                                                                                                                                                  |  |  |  |  |
| Financing                                            | : | Self BDT 200,000/- (from existing business) 68%                                                                                                                                                                                                                                                                |  |  |  |  |
|                                                      |   | Required Investment BDT 70,000/- (as equity) 32%                                                                                                                                                                                                                                                               |  |  |  |  |
| Present salary/drawings<br>from business (estimates) | : | BDT 5,000/-                                                                                                                                                                                                                                                                                                    |  |  |  |  |
| Proposed Salary                                      | : | BDT 5,000/-                                                                                                                                                                                                                                                                                                    |  |  |  |  |
| Size of shop                                         | : | 15 ft x 20 ft = 300sq. ft                                                                                                                                                                                                                                                                                      |  |  |  |  |
| Security of the shop                                 | : | Nill                                                                                                                                                                                                                                                                                                           |  |  |  |  |
| Implementation                                       | • | <ul> <li>The business is planned to be scaled up by investment in cow rearing.</li> <li>Average 85% gain on sales.</li> <li>The business is operated by entrepreneur. Existing no employee.</li> <li>The farm is own.</li> <li>Collects cows from Sreepur</li> <li>Agreed grace period is 3 months.</li> </ul> |  |  |  |  |

## **FAMILY PICTURE**