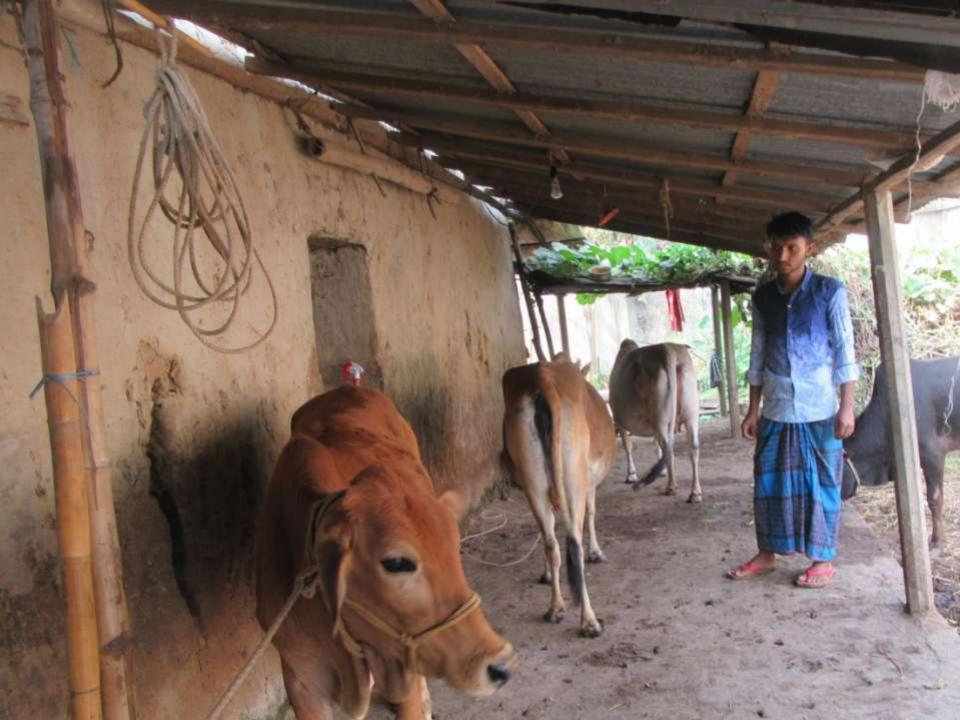

| Proposed Nobin Udyokta Business Info4                |   |                                                                                                                                                                                                                                                                                                                |  |  |  |  |
|------------------------------------------------------|---|----------------------------------------------------------------------------------------------------------------------------------------------------------------------------------------------------------------------------------------------------------------------------------------------------------------|--|--|--|--|
| Business Name                                        | : | MAA DAIRY FARM                                                                                                                                                                                                                                                                                                 |  |  |  |  |
| Location                                             | : | Banganhati                                                                                                                                                                                                                                                                                                     |  |  |  |  |
| Total Investment in BDT                              | : | BDT 270,000/-                                                                                                                                                                                                                                                                                                  |  |  |  |  |
| Financing                                            | : | Self BDT 200,000/- (from existing business) 68%                                                                                                                                                                                                                                                                |  |  |  |  |
|                                                      |   | Required Investment BDT 70,000/- (as equity) 32%                                                                                                                                                                                                                                                               |  |  |  |  |
| Present salary/drawings<br>from business (estimates) | : | BDT 5,000/-                                                                                                                                                                                                                                                                                                    |  |  |  |  |
| Proposed Salary                                      | : | BDT 5,000/-                                                                                                                                                                                                                                                                                                    |  |  |  |  |
| Size of shop                                         | : | 15 ft x 20 ft = 300sq. ft                                                                                                                                                                                                                                                                                      |  |  |  |  |
| Security of the shop                                 | : | Nill                                                                                                                                                                                                                                                                                                           |  |  |  |  |
| Implementation                                       | • | <ul> <li>The business is planned to be scaled up by investment in cow rearing.</li> <li>Average 85% gain on sales.</li> <li>The business is operated by entrepreneur. Existing no employee.</li> <li>The farm is own.</li> <li>Collects cows from Sreepur</li> <li>Agreed grace period is 3 months.</li> </ul> |  |  |  |  |

## **FAMILY PICTURE**