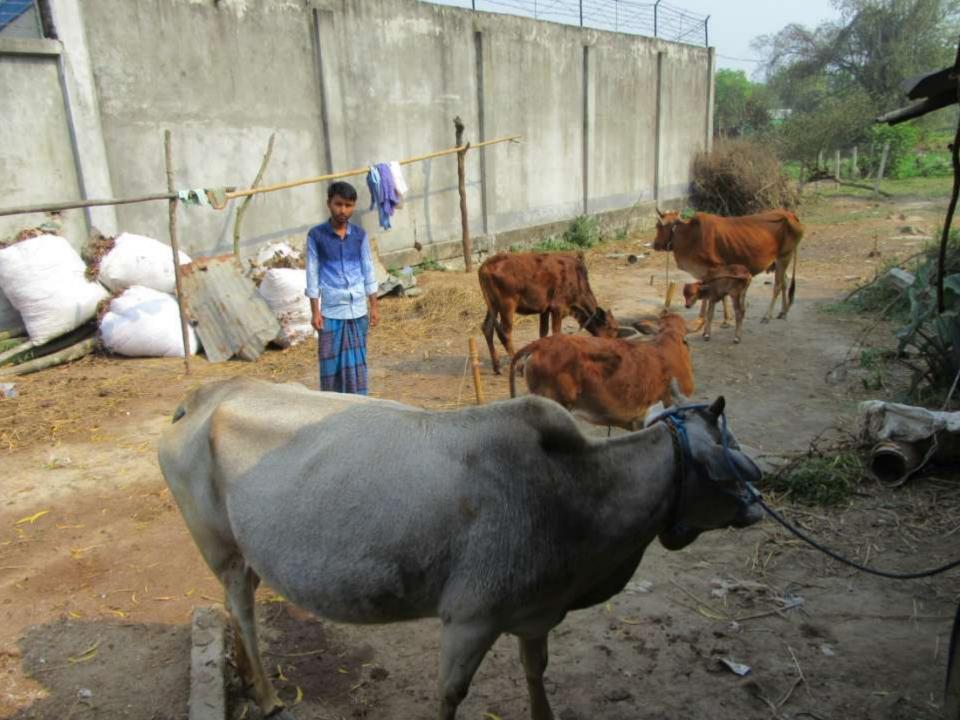

| Proposed Nobin Udyokta Business Info4                |   |                                                                                                                                                                                                                                                                                                                |  |  |  |  |
|------------------------------------------------------|---|----------------------------------------------------------------------------------------------------------------------------------------------------------------------------------------------------------------------------------------------------------------------------------------------------------------|--|--|--|--|
| Business Name                                        | : | MAA DAIRY FARM                                                                                                                                                                                                                                                                                                 |  |  |  |  |
| Location                                             | : | Banganhati                                                                                                                                                                                                                                                                                                     |  |  |  |  |
| Total Investment in BDT                              | : | BDT 270,000/-                                                                                                                                                                                                                                                                                                  |  |  |  |  |
| Financing                                            | : | Self BDT 200,000/- (from existing business) 68%                                                                                                                                                                                                                                                                |  |  |  |  |
|                                                      |   | Required Investment BDT 70,000/- (as equity) 32%                                                                                                                                                                                                                                                               |  |  |  |  |
| Present salary/drawings<br>from business (estimates) | : | BDT 5,000/-                                                                                                                                                                                                                                                                                                    |  |  |  |  |
| Proposed Salary                                      | : | BDT 5,000/-                                                                                                                                                                                                                                                                                                    |  |  |  |  |
| Size of shop                                         | : | 15 ft x 20 ft = 300sq. ft                                                                                                                                                                                                                                                                                      |  |  |  |  |
| Security of the shop                                 | : | Nill                                                                                                                                                                                                                                                                                                           |  |  |  |  |
| Implementation                                       | • | <ul> <li>The business is planned to be scaled up by investment in cow rearing.</li> <li>Average 85% gain on sales.</li> <li>The business is operated by entrepreneur. Existing no employee.</li> <li>The farm is own.</li> <li>Collects cows from Sreepur</li> <li>Agreed grace period is 3 months.</li> </ul> |  |  |  |  |