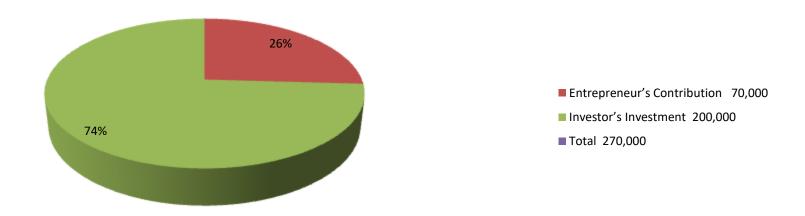

| Proposed Nobin Udyokta Business Info4                |   |                                                                                                                                                                                                                                                                                                                |  |  |  |  |
|------------------------------------------------------|---|----------------------------------------------------------------------------------------------------------------------------------------------------------------------------------------------------------------------------------------------------------------------------------------------------------------|--|--|--|--|
| Business Name                                        | : | MAA DAIRY FARM                                                                                                                                                                                                                                                                                                 |  |  |  |  |
| Location                                             | : | Banganhati                                                                                                                                                                                                                                                                                                     |  |  |  |  |
| Total Investment in BDT                              | : | BDT 270,000/-                                                                                                                                                                                                                                                                                                  |  |  |  |  |
| Financing                                            | : | Self BDT 200,000/- (from existing business) 68%                                                                                                                                                                                                                                                                |  |  |  |  |
|                                                      |   | Required Investment BDT 70,000/- (as equity) 32%                                                                                                                                                                                                                                                               |  |  |  |  |
| Present salary/drawings<br>from business (estimates) | : | BDT 5,000/-                                                                                                                                                                                                                                                                                                    |  |  |  |  |
| Proposed Salary                                      | : | BDT 5,000/-                                                                                                                                                                                                                                                                                                    |  |  |  |  |
| Size of shop                                         | : | 15 ft x 20 ft = 300sq. ft                                                                                                                                                                                                                                                                                      |  |  |  |  |
| Security of the shop                                 | : | Nill                                                                                                                                                                                                                                                                                                           |  |  |  |  |
| Implementation                                       | • | <ul> <li>The business is planned to be scaled up by investment in cow rearing.</li> <li>Average 85% gain on sales.</li> <li>The business is operated by entrepreneur. Existing no employee.</li> <li>The farm is own.</li> <li>Collects cows from Sreepur</li> <li>Agreed grace period is 3 months.</li> </ul> |  |  |  |  |

| Investment Breakdown |      |            |         |          |            |        |                |  |
|----------------------|------|------------|---------|----------|------------|--------|----------------|--|
| Existing             |      |            |         | Proposed |            |        |                |  |
| Particulars          | Qty. | Unit Price | Amount  | Qty.     | Unit Price | Amount | Proposed Total |  |
|                      |      |            | (BDT)   |          |            | (BDT)  |                |  |
| Cow                  | 2    | 60,000     | 120,000 | 1        | 70,000     | 70,000 | 70,000         |  |
| Calf                 | 2    | 40,000     | 80,000  |          |            | 0      |                |  |
| Cow                  |      |            |         |          |            |        |                |  |
|                      |      |            | 200,000 |          |            | 70,000 | 70,000         |  |