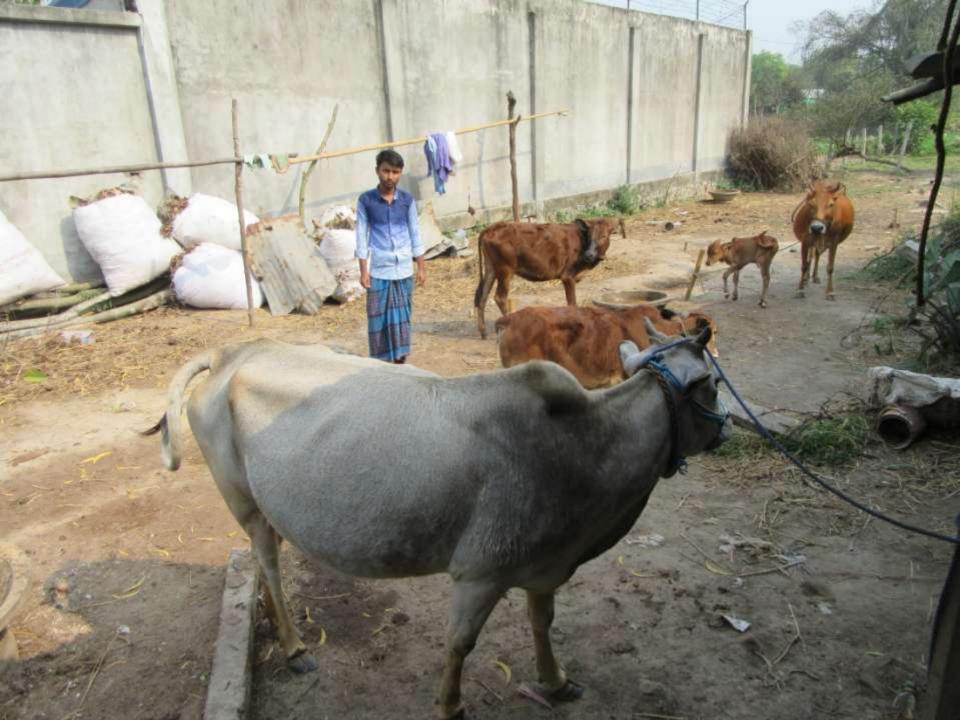

| Proposed Nobin Udyokta Business Info4                |   |                                                                                                                                                                                                                                                                                                                |  |  |  |  |
|------------------------------------------------------|---|----------------------------------------------------------------------------------------------------------------------------------------------------------------------------------------------------------------------------------------------------------------------------------------------------------------|--|--|--|--|
| Business Name                                        | : | MAA DAIRY FARM                                                                                                                                                                                                                                                                                                 |  |  |  |  |
| Location                                             | : | Banganhati                                                                                                                                                                                                                                                                                                     |  |  |  |  |
| Total Investment in BDT                              | : | BDT 270,000/-                                                                                                                                                                                                                                                                                                  |  |  |  |  |
| Financing                                            | : | Self BDT 200,000/- (from existing business) 68%                                                                                                                                                                                                                                                                |  |  |  |  |
|                                                      |   | Required Investment BDT 70,000/- (as equity) 32%                                                                                                                                                                                                                                                               |  |  |  |  |
| Present salary/drawings<br>from business (estimates) | : | BDT 5,000/-                                                                                                                                                                                                                                                                                                    |  |  |  |  |
| Proposed Salary                                      | : | BDT 5,000/-                                                                                                                                                                                                                                                                                                    |  |  |  |  |
| Size of shop                                         | : | 15 ft x 20 ft = 300sq. ft                                                                                                                                                                                                                                                                                      |  |  |  |  |
| Security of the shop                                 | : | Nill                                                                                                                                                                                                                                                                                                           |  |  |  |  |
| Implementation                                       | • | <ul> <li>The business is planned to be scaled up by investment in cow rearing.</li> <li>Average 85% gain on sales.</li> <li>The business is operated by entrepreneur. Existing no employee.</li> <li>The farm is own.</li> <li>Collects cows from Sreepur</li> <li>Agreed grace period is 3 months.</li> </ul> |  |  |  |  |