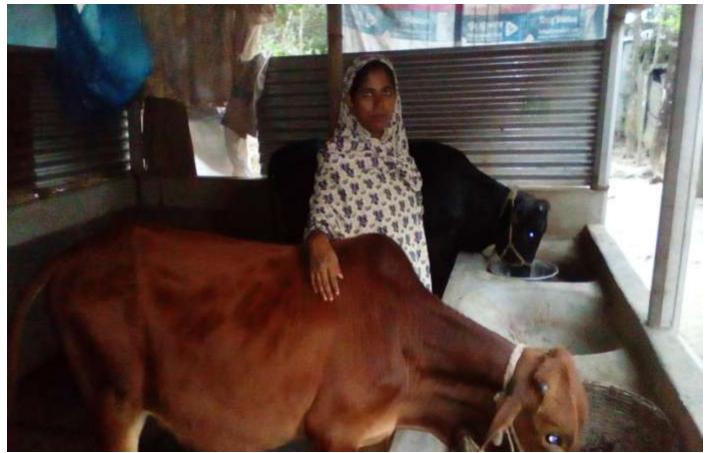

# Pictures

| Proposed Nobin Udyokta Business Info              |   |                                                                                                                                                                                                                                                                                                                               |  |  |  |
|---------------------------------------------------|---|-------------------------------------------------------------------------------------------------------------------------------------------------------------------------------------------------------------------------------------------------------------------------------------------------------------------------------|--|--|--|
| Business Name                                     | : | NAHID DAIRY FARM                                                                                                                                                                                                                                                                                                              |  |  |  |
| Location                                          | : | Chakpara,Mawna,Sreepur, Gazipur.                                                                                                                                                                                                                                                                                              |  |  |  |
| Total Investment in BDT                           | : | BDT 1,30,000/-                                                                                                                                                                                                                                                                                                                |  |  |  |
| Financing                                         | : | Self BDT 80,000/- (from existing business) 62%<br>Required Investment BDT 50,000/- (as equity) 38%                                                                                                                                                                                                                            |  |  |  |
| Present salary/drawings from business (estimates) | : | BDT 5,000                                                                                                                                                                                                                                                                                                                     |  |  |  |
| Proposed Salary                                   | : | BDT 5,000                                                                                                                                                                                                                                                                                                                     |  |  |  |
| Size of shop                                      | : | 15 ft x 10 ft= 150 square ft                                                                                                                                                                                                                                                                                                  |  |  |  |
| Implementation                                    | : | <ul> <li>She has 2 cow,and 1 calf in her farm.</li> <li>Average Daily milk production is 10 liter and milk price is BDT 50.</li> <li>The business is operating by entrepreneur. Existing no employee.</li> <li>The farm is owned.</li> <li>Collects goods from Chakpara.</li> <li>Agreed grace period is 3 months.</li> </ul> |  |  |  |