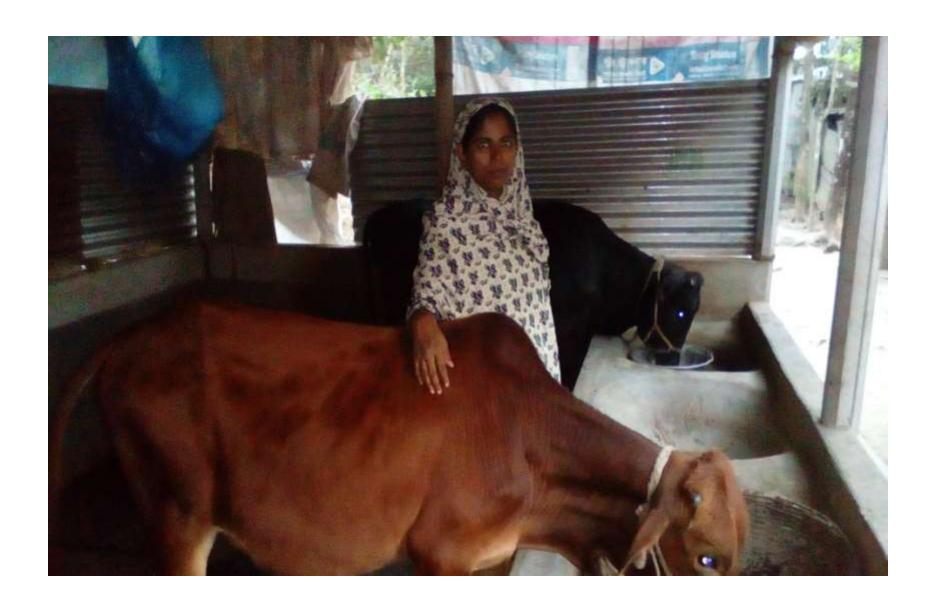

# Pictures

| Proposed Nobin Udyokta Business Info              |   |                                                                                                                                                                                                                                                                                                                               |  |  |  |
|---------------------------------------------------|---|-------------------------------------------------------------------------------------------------------------------------------------------------------------------------------------------------------------------------------------------------------------------------------------------------------------------------------|--|--|--|
| Business Name                                     | : | NAHID DAIRY FARM                                                                                                                                                                                                                                                                                                              |  |  |  |
| Location                                          | : | Chakpara,Mawna,Sreepur, Gazipur.                                                                                                                                                                                                                                                                                              |  |  |  |
| Total Investment in BDT                           | : | BDT 1,30,000/-                                                                                                                                                                                                                                                                                                                |  |  |  |
| Financing                                         | : | Self BDT 80,000/- (from existing business) 62%<br>Required Investment BDT 50,000/- (as equity) 38%                                                                                                                                                                                                                            |  |  |  |
| Present salary/drawings from business (estimates) | : | BDT 5,000                                                                                                                                                                                                                                                                                                                     |  |  |  |
| Proposed Salary                                   | : | BDT 5,000                                                                                                                                                                                                                                                                                                                     |  |  |  |
| Size of shop                                      | : | 15 ft x 10 ft= 150 square ft                                                                                                                                                                                                                                                                                                  |  |  |  |
| Implementation                                    | : | <ul> <li>She has 2 cow,and 1 calf in her farm.</li> <li>Average Daily milk production is 10 liter and milk price is BDT 50.</li> <li>The business is operating by entrepreneur. Existing no employee.</li> <li>The farm is owned.</li> <li>Collects goods from Chakpara.</li> <li>Agreed grace period is 3 months.</li> </ul> |  |  |  |