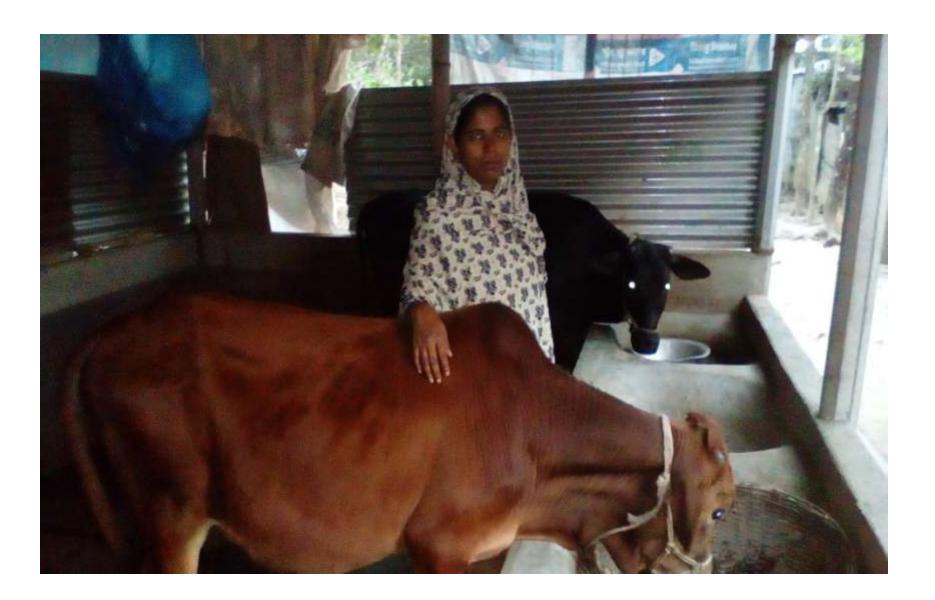

# Pictures

| Proposed Nobin Udyokta Business Info              |   |                                                                                                                                                                                                                                                                                                                               |  |  |  |
|---------------------------------------------------|---|-------------------------------------------------------------------------------------------------------------------------------------------------------------------------------------------------------------------------------------------------------------------------------------------------------------------------------|--|--|--|
| Business Name                                     | : | NAHID DAIRY FARM                                                                                                                                                                                                                                                                                                              |  |  |  |
| Location                                          | : | Chakpara,Mawna,Sreepur, Gazipur.                                                                                                                                                                                                                                                                                              |  |  |  |
| Total Investment in BDT                           | : | BDT 1,30,000/-                                                                                                                                                                                                                                                                                                                |  |  |  |
| Financing                                         | : | Self BDT 80,000/- (from existing business) 62%<br>Required Investment BDT 50,000/- (as equity) 38%                                                                                                                                                                                                                            |  |  |  |
| Present salary/drawings from business (estimates) | : | BDT 5,000                                                                                                                                                                                                                                                                                                                     |  |  |  |
| Proposed Salary                                   | : | BDT 5,000                                                                                                                                                                                                                                                                                                                     |  |  |  |
| Size of shop                                      | : | 15 ft x 10 ft= 150 square ft                                                                                                                                                                                                                                                                                                  |  |  |  |
| Implementation                                    | : | <ul> <li>She has 2 cow,and 1 calf in her farm.</li> <li>Average Daily milk production is 10 liter and milk price is BDT 50.</li> <li>The business is operating by entrepreneur. Existing no employee.</li> <li>The farm is owned.</li> <li>Collects goods from Chakpara.</li> <li>Agreed grace period is 3 months.</li> </ul> |  |  |  |