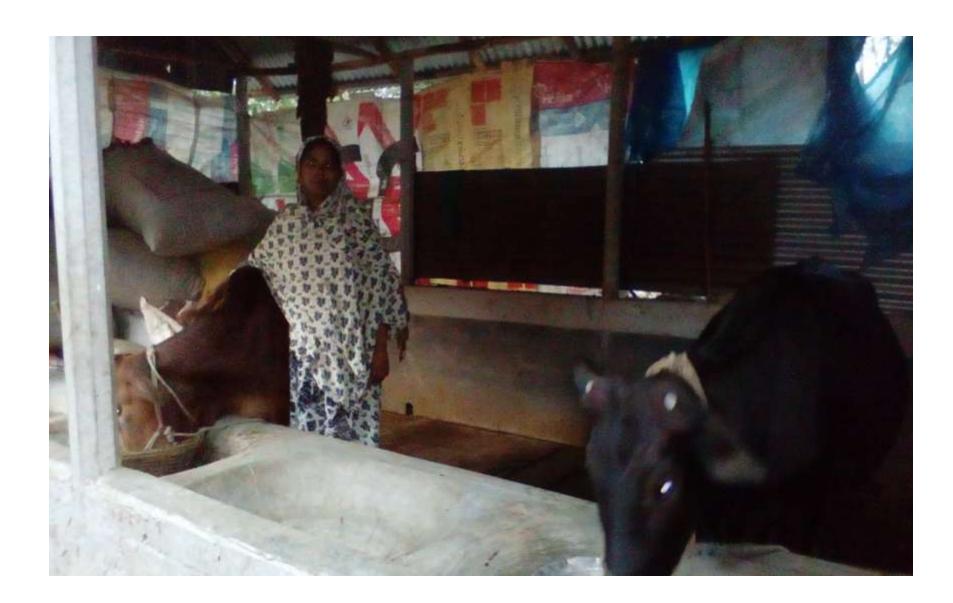

# Pictures

| Proposed Nobin Udyokta Business Info              |   |                                                                                                                                                                                                                                                                                                                               |  |  |  |
|---------------------------------------------------|---|-------------------------------------------------------------------------------------------------------------------------------------------------------------------------------------------------------------------------------------------------------------------------------------------------------------------------------|--|--|--|
| Business Name                                     | : | NAHID DAIRY FARM                                                                                                                                                                                                                                                                                                              |  |  |  |
| Location                                          | : | Chakpara,Mawna,Sreepur, Gazipur.                                                                                                                                                                                                                                                                                              |  |  |  |
| Total Investment in BDT                           | : | BDT 1,30,000/-                                                                                                                                                                                                                                                                                                                |  |  |  |
| Financing                                         | : | Self BDT 80,000/- (from existing business) 62%<br>Required Investment BDT 50,000/- (as equity) 38%                                                                                                                                                                                                                            |  |  |  |
| Present salary/drawings from business (estimates) | : | BDT 5,000                                                                                                                                                                                                                                                                                                                     |  |  |  |
| Proposed Salary                                   | : | BDT 5,000                                                                                                                                                                                                                                                                                                                     |  |  |  |
| Size of shop                                      | : | 15 ft x 10 ft= 150 square ft                                                                                                                                                                                                                                                                                                  |  |  |  |
| Implementation                                    | : | <ul> <li>She has 2 cow,and 1 calf in her farm.</li> <li>Average Daily milk production is 10 liter and milk price is BDT 50.</li> <li>The business is operating by entrepreneur. Existing no employee.</li> <li>The farm is owned.</li> <li>Collects goods from Chakpara.</li> <li>Agreed grace period is 3 months.</li> </ul> |  |  |  |