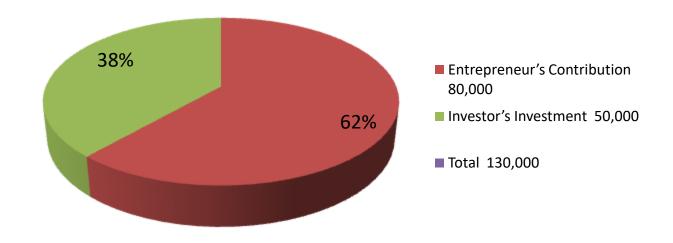

| Proposed Nobin Udyokta Business Info              |   |                                                                                                                                                                                                                                                                                                                               |  |  |  |
|---------------------------------------------------|---|-------------------------------------------------------------------------------------------------------------------------------------------------------------------------------------------------------------------------------------------------------------------------------------------------------------------------------|--|--|--|
| Business Name                                     | : | NAHID DAIRY FARM                                                                                                                                                                                                                                                                                                              |  |  |  |
| Location                                          | : | Chakpara,Mawna,Sreepur, Gazipur.                                                                                                                                                                                                                                                                                              |  |  |  |
| Total Investment in BDT                           | : | BDT 1,30,000/-                                                                                                                                                                                                                                                                                                                |  |  |  |
| Financing                                         | : | Self BDT 80,000/- (from existing business) 62%<br>Required Investment BDT 50,000/- (as equity) 38%                                                                                                                                                                                                                            |  |  |  |
| Present salary/drawings from business (estimates) | : | BDT 5,000                                                                                                                                                                                                                                                                                                                     |  |  |  |
| Proposed Salary                                   | : | BDT 5,000                                                                                                                                                                                                                                                                                                                     |  |  |  |
| Size of shop                                      | : | 15 ft x 10 ft= 150 square ft                                                                                                                                                                                                                                                                                                  |  |  |  |
| Implementation                                    | : | <ul> <li>She has 2 cow,and 1 calf in her farm.</li> <li>Average Daily milk production is 10 liter and milk price is BDT 50.</li> <li>The business is operating by entrepreneur. Existing no employee.</li> <li>The farm is owned.</li> <li>Collects goods from Chakpara.</li> <li>Agreed grace period is 3 months.</li> </ul> |  |  |  |

| Investment Breakdown |      |        |         |      |                    |        |          |  |
|----------------------|------|--------|---------|------|--------------------|--------|----------|--|
| Existing             |      |        |         |      | Proposed           |        |          |  |
| Particulars          | Unit | Amoun  | Qty.    | Unit | Unit Amount Propos |        |          |  |
|                      |      | Price  | t (BDT) |      | Price              | (BDT)  | Total    |  |
| Cow                  | 02   | 40,000 | 80,000  | 1    | 50,000             | 50,000 | 130,000  |  |
| Total                | 02   |        | 80,000  | 1    | 50,000             | 50,000 | 1,30,000 |  |