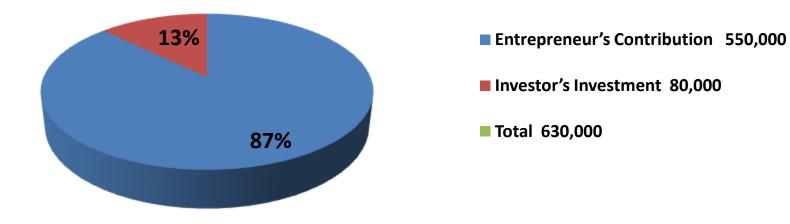

#### PRESENT & PROPOSED INVESTMENT BREAKDOWN

| Investment Breakdown |          |            |                 |          |               |                 |                |  |
|----------------------|----------|------------|-----------------|----------|---------------|-----------------|----------------|--|
|                      | Existing | 5          |                 | Proposed |               |                 |                |  |
| Particulars          | Qty.     | Unit Price | Amount<br>(BDT) | Qty.     | Unit<br>Price | Amount<br>(BDT) | Proposed Total |  |
| War Drop             | 4        | 35,000     | 140,000         | 0        | 0             | 0               | 140,000        |  |
| Cabinet              | 2        | 30,000     | 60,000          | 0        | 0             | 0               | 60,000         |  |
| Box Khat             | 3        | 40,000     | 120,000         | 0        | 0             | 0               | 120,000        |  |
| Semi Box             | 2        | 16000      | 32,000          | 0        | 0             | 0               | 32,000         |  |
| Almari               | 1        | 50000      | 50,000          | 0        | 0             | 0               | 50,000         |  |
| Membor of Mosque     | 1        | 50000      | 50,000          | 0        | 0             | 0               | 50,000         |  |
| Dyning Table         | 1        | 30000      | 30,000          | 0        | 0             | 0               | 30,000         |  |
| Carai Wood           | 0        | 0          | 25,000          | 0        | 0             | 40,000          | 65,000         |  |
| Gool Wood            | 0        | 0          | 43,000          | 0        | 0             | 40,000          | 83,000         |  |
| TOTAL                |          |            | 550,000         |          |               | 80,000          | 630,000        |  |

#### **SOURCE OF FINANCE**