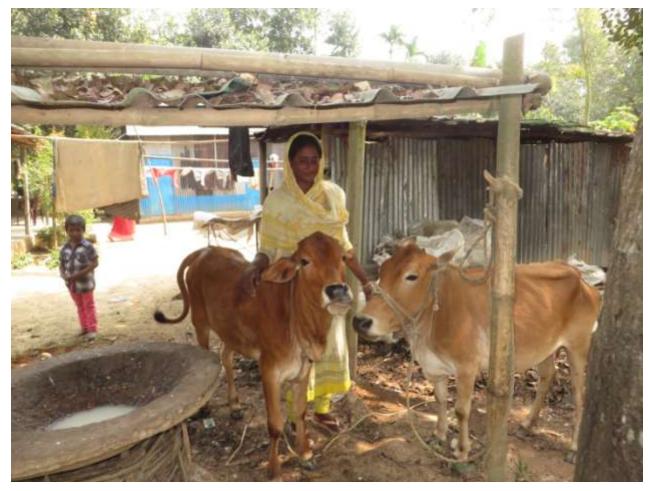

Proposed NU Business Name: TOUFIQ DAIRY FARM



Project identification and prepared by :Md.Nurul islam Kaliakair Unit, Gazipur Project verified by: Md.Nurul islsm



Grameen Shakti Samajik Byabosha Ltd.

#### Brief Bio of The Proposed Nobin Udyokta **MST.TASLIMA SULTANA PRIYA** Name 2 19/10/1993 (25 years ) Age Education, till to date Eight Marital status . marrid Children 1 son No. of siblings: **Orother 6sister** Vill: kaliakoar P.O: kaliakoar P.S: Kaliakair, Dist: Gazipur Address • Parent's and GB related Info Father (i) Who is GB member Mother **ASIA BAGAM** (ii) Mother's name (iii) Father's name **MD.SAHJAHAN KANDOKAR** (iv) GB member's info Branch: Muchak, kaliakoar, Centre # 28/a (Female), Member ID:6841/3, Group No: 02 Member since: 01/01/2010-2017 (07Years) First loan: BDT 5000/-**Further Information:** Existing Loan: 00/-, O