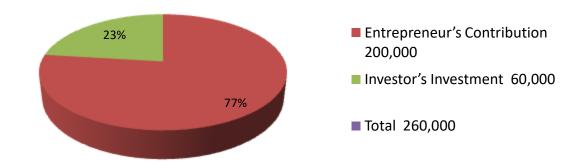

| Proposed Nobin Udyokta Business Info              |   |                                                                                                                                                                                                                                                                                         |  |  |
|---------------------------------------------------|---|-----------------------------------------------------------------------------------------------------------------------------------------------------------------------------------------------------------------------------------------------------------------------------------------|--|--|
| Business Name                                     | : | RATUL STORE                                                                                                                                                                                                                                                                             |  |  |
| Location                                          | : | Moddo para ,haturia chala,kaliakoar Gazipur.                                                                                                                                                                                                                                            |  |  |
| Total Investment in BDT                           | : | BDT 260000/-                                                                                                                                                                                                                                                                            |  |  |
| Financing                                         | : | Self BDT 200000/-(from existing business) 77% Required Investment BDT 60000/-(as equity)23%                                                                                                                                                                                             |  |  |
| Present salary/drawings from business (estimates) | : | BDT 5,000/-                                                                                                                                                                                                                                                                             |  |  |
| Proposed Salary                                   | : | BDT 5,000/-                                                                                                                                                                                                                                                                             |  |  |
| Size of shop                                      | : | 12ft x 10 ft= 120 square ft                                                                                                                                                                                                                                                             |  |  |
| Implementation                                    | : | <ul> <li>Currently run a shop like as herbal medicin</li> <li>Average 20% gain on sales.</li> <li>The business is operating by entrepreneur. Existing no employe.</li> <li>Collects goods from Dahka.</li> <li>The shop is rented.</li> <li>Agreed grace period is 3 months.</li> </ul> |  |  |

|              |      |               | Investment B    | <u>reakdown</u> |               |                 |                   |
|--------------|------|---------------|-----------------|-----------------|---------------|-----------------|-------------------|
| Existing     |      |               |                 | Proposed        |               |                 |                   |
| Particulars  | Qty. | Unit<br>Price | Amount<br>(BDT) | Qty.            | Unit<br>Price | Amount<br>(BDT) | Proposed<br>Total |
| <br>Cha pati | 100  | 150           | 15000           | 50              | 150           | 7500            | 22500             |
| milk         | 100  | 110           | 11000           | 100             | 110           | 11500           | 22500             |
| sop          | 150  | 25            | 3750            | 100             | 25            | 2500            | 6250              |
| oiskut       | 100  | 65            | 6500            | 100             | 65            | 6500            | 13000             |
| uti          | 200  | 05            | 1000            | 200             | 05            | 1000            | 2000              |
| paan         | 08   | 50            | 400             | 08              | 60            | 480             | 880               |
| Comol pani   | 65   | 300           | 19500           | 30              | 200           | 6000            | 25500             |
| other        |      |               | 142850          |                 |               | 9520            | 152370            |
|              |      |               | 200000          |                 |               | 60000           | 260000            |