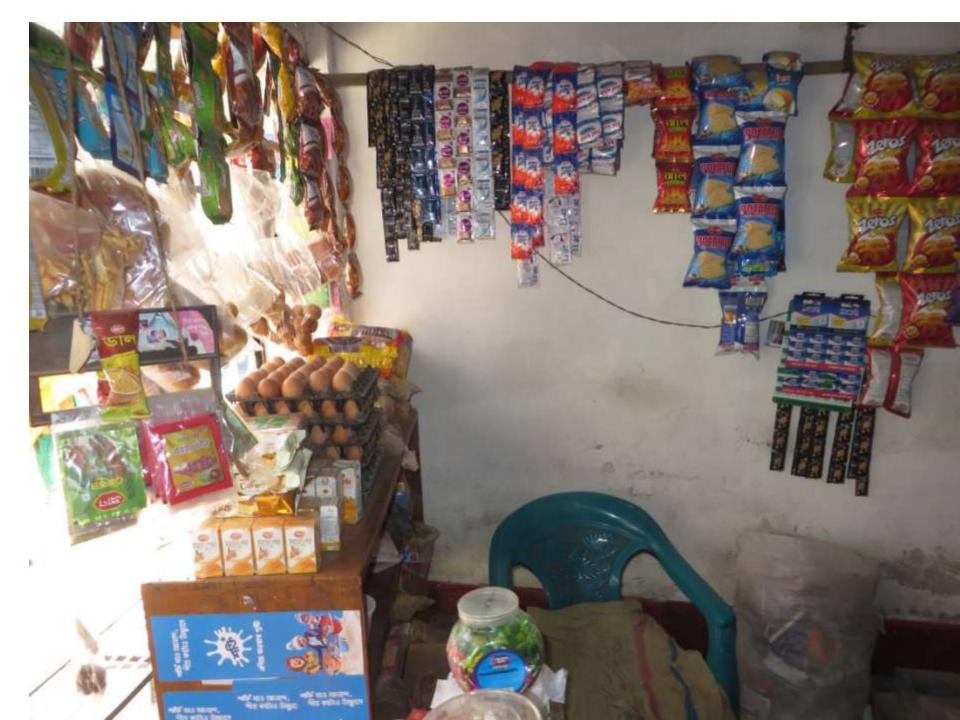

| Proposed Nobin Udyokta Business Info              |   |                                                                                                                                                                                                                                                                                         |  |  |
|---------------------------------------------------|---|-----------------------------------------------------------------------------------------------------------------------------------------------------------------------------------------------------------------------------------------------------------------------------------------|--|--|
| Business Name                                     | : | RATUL STORE                                                                                                                                                                                                                                                                             |  |  |
| Location                                          | : | Moddo para ,haturia chala,kaliakoar Gazipur.                                                                                                                                                                                                                                            |  |  |
| Total Investment in BDT                           | : | BDT 260000/-                                                                                                                                                                                                                                                                            |  |  |
| Financing                                         | : | Self BDT 200000/-(from existing business) 77% Required Investment BDT 60000/-(as equity)23%                                                                                                                                                                                             |  |  |
| Present salary/drawings from business (estimates) | : | BDT 5,000/-                                                                                                                                                                                                                                                                             |  |  |
| Proposed Salary                                   | : | BDT 5,000/-                                                                                                                                                                                                                                                                             |  |  |
| Size of shop                                      | : | 12ft x 10 ft= 120 square ft                                                                                                                                                                                                                                                             |  |  |
| Implementation                                    | : | <ul> <li>Currently run a shop like as herbal medicin</li> <li>Average 20% gain on sales.</li> <li>The business is operating by entrepreneur. Existing no employe.</li> <li>Collects goods from Dahka.</li> <li>The shop is rented.</li> <li>Agreed grace period is 3 months.</li> </ul> |  |  |