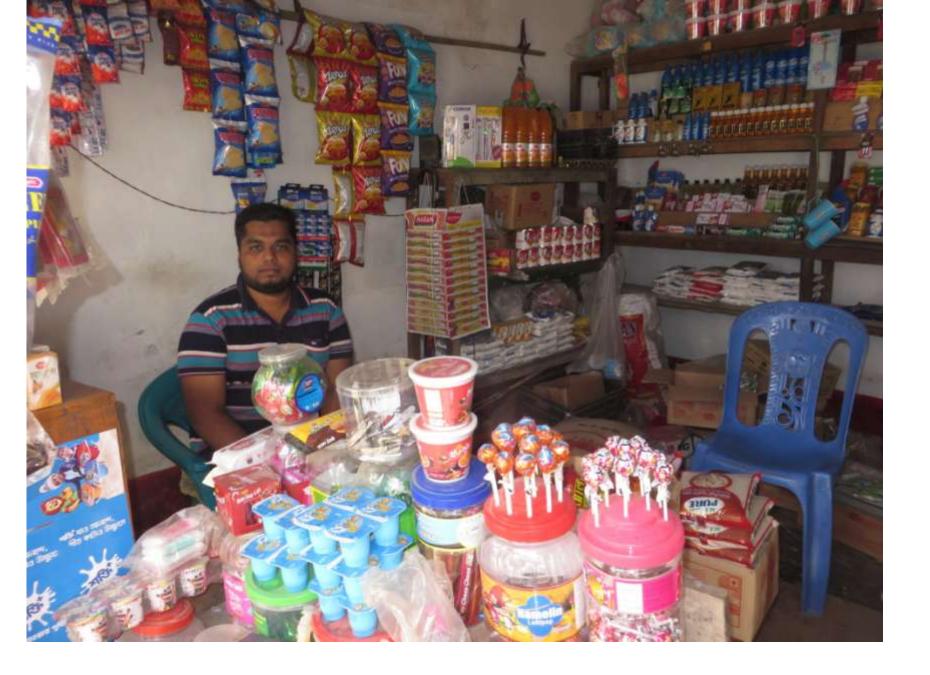

| Proposed Nobin Udyokta Business Info              |   |                                                                                                                                                                                                                                                                                         |  |  |
|---------------------------------------------------|---|-----------------------------------------------------------------------------------------------------------------------------------------------------------------------------------------------------------------------------------------------------------------------------------------|--|--|
| Business Name                                     | : | RATUL STORE                                                                                                                                                                                                                                                                             |  |  |
| Location                                          | : | Moddo para ,haturia chala,kaliakoar Gazipur.                                                                                                                                                                                                                                            |  |  |
| Total Investment in BDT                           | : | BDT 260000/-                                                                                                                                                                                                                                                                            |  |  |
| Financing                                         | : | Self BDT 200000/-(from existing business) 77% Required Investment BDT 60000/-(as equity)23%                                                                                                                                                                                             |  |  |
| Present salary/drawings from business (estimates) | : | BDT 5,000/-                                                                                                                                                                                                                                                                             |  |  |
| Proposed Salary                                   | : | BDT 5,000/-                                                                                                                                                                                                                                                                             |  |  |
| Size of shop                                      | : | 12ft x 10 ft= 120 square ft                                                                                                                                                                                                                                                             |  |  |
| Implementation                                    | : | <ul> <li>Currently run a shop like as herbal medicin</li> <li>Average 20% gain on sales.</li> <li>The business is operating by entrepreneur. Existing no employe.</li> <li>Collects goods from Dahka.</li> <li>The shop is rented.</li> <li>Agreed grace period is 3 months.</li> </ul> |  |  |