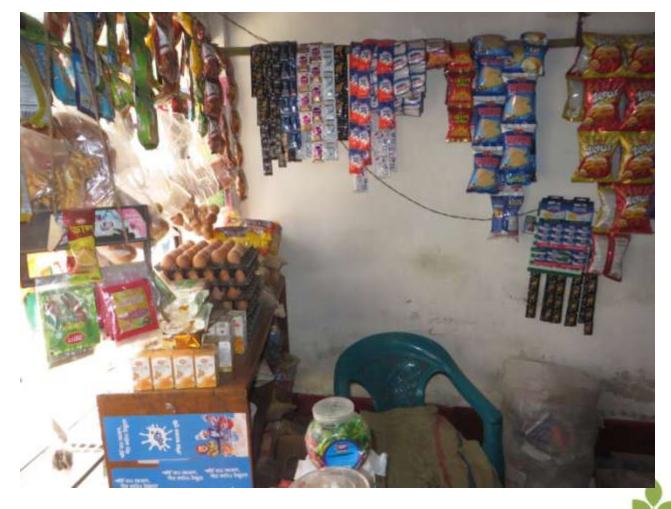

| Proposed Nobin Udyokta Business Info              |   |                                                                                                                                                                                                                                                                                         |  |  |
|---------------------------------------------------|---|-----------------------------------------------------------------------------------------------------------------------------------------------------------------------------------------------------------------------------------------------------------------------------------------|--|--|
| Business Name                                     | : | RATUL STORE                                                                                                                                                                                                                                                                             |  |  |
| Location                                          | : | Moddo para ,haturia chala,kaliakoar Gazipur.                                                                                                                                                                                                                                            |  |  |
| Total Investment in BDT                           | : | BDT 260000/-                                                                                                                                                                                                                                                                            |  |  |
| Financing                                         | : | Self BDT 200000/-(from existing business) 77% Required Investment BDT 60000/-(as equity)23%                                                                                                                                                                                             |  |  |
| Present salary/drawings from business (estimates) | : | BDT 5,000/-                                                                                                                                                                                                                                                                             |  |  |
| Proposed Salary                                   | : | BDT 5,000/-                                                                                                                                                                                                                                                                             |  |  |
| Size of shop                                      | : | 12ft x 10 ft= 120 square ft                                                                                                                                                                                                                                                             |  |  |
| Implementation                                    | : | <ul> <li>Currently run a shop like as herbal medicin</li> <li>Average 20% gain on sales.</li> <li>The business is operating by entrepreneur. Existing no employe.</li> <li>Collects goods from Dahka.</li> <li>The shop is rented.</li> <li>Agreed grace period is 3 months.</li> </ul> |  |  |