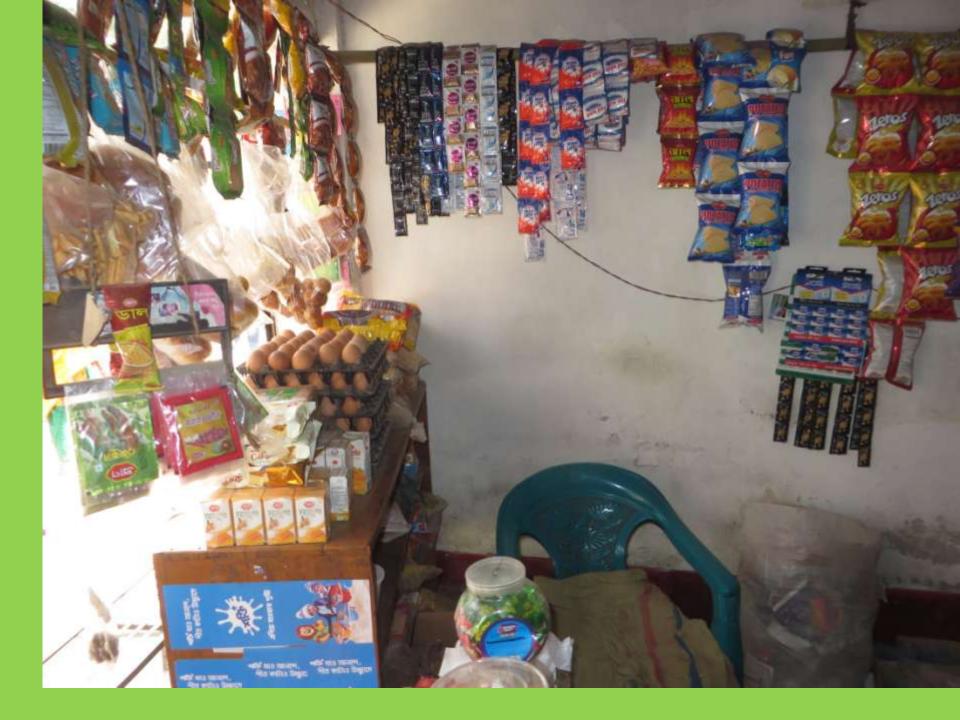

| Proposed Nobin Udyokta Business Info              |   |                                                                                                                                                                                                                                                                                         |  |  |
|---------------------------------------------------|---|-----------------------------------------------------------------------------------------------------------------------------------------------------------------------------------------------------------------------------------------------------------------------------------------|--|--|
| Business Name                                     | : | RATUL STORE                                                                                                                                                                                                                                                                             |  |  |
| Location                                          | : | Moddo para ,haturia chala,kaliakoar Gazipur.                                                                                                                                                                                                                                            |  |  |
| Total Investment in BDT                           | : | BDT 260000/-                                                                                                                                                                                                                                                                            |  |  |
| Financing                                         | : | Self BDT 200000/-(from existing business) 77% Required Investment BDT 60000/-(as equity)23%                                                                                                                                                                                             |  |  |
| Present salary/drawings from business (estimates) | : | BDT 5,000/-                                                                                                                                                                                                                                                                             |  |  |
| Proposed Salary                                   | : | BDT 5,000/-                                                                                                                                                                                                                                                                             |  |  |
| Size of shop                                      | : | 12ft x 10 ft= 120 square ft                                                                                                                                                                                                                                                             |  |  |
| Implementation                                    | : | <ul> <li>Currently run a shop like as herbal medicin</li> <li>Average 20% gain on sales.</li> <li>The business is operating by entrepreneur. Existing no employe.</li> <li>Collects goods from Dahka.</li> <li>The shop is rented.</li> <li>Agreed grace period is 3 months.</li> </ul> |  |  |