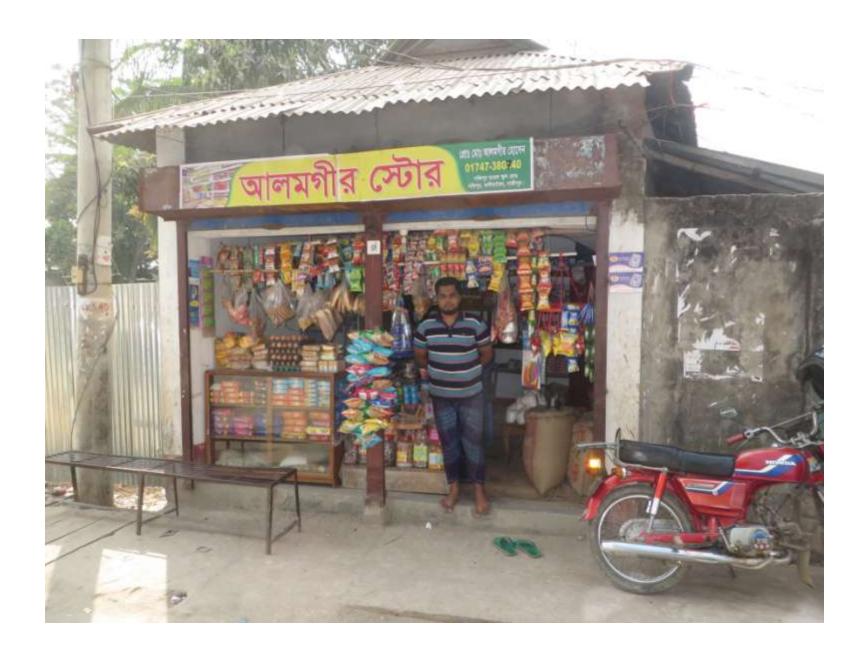

#### **Proposed NU Business Name: ALOMGIR STORE**

Project identification and prepared by :Md Nurul islam Kaliakair Unit, Gazipur

Project verified by: Md.Nurul islsm

| Brief Bio of The Proposed Nobin Udyokta                                                                                                        |       |                                                                                                                                                                                        |  |  |  |
|------------------------------------------------------------------------------------------------------------------------------------------------|-------|----------------------------------------------------------------------------------------------------------------------------------------------------------------------------------------|--|--|--|
| Name                                                                                                                                           | :     | MD.ALAMGIR HOSSEN                                                                                                                                                                      |  |  |  |
| Age                                                                                                                                            | :     | 04/05/1992(26years )                                                                                                                                                                   |  |  |  |
| Education, till to date                                                                                                                        | :     | Eight                                                                                                                                                                                  |  |  |  |
| Marital status                                                                                                                                 | :     | marrid                                                                                                                                                                                 |  |  |  |
| Children                                                                                                                                       | :     | 0son                                                                                                                                                                                   |  |  |  |
| No. of siblings:                                                                                                                               | :     | 01 brother 03 sister                                                                                                                                                                   |  |  |  |
| Address                                                                                                                                        | :     | Vill: sofipurP.O: sofipurP.S: Kaliakair, Dist: Gazipur                                                                                                                                 |  |  |  |
| Parent's and GB related Info (i) Who is GB member (ii) Mother's name (iii) Father's name (iv) GB member's info                                 | : : : | Mother Father  ANOARA BAGOM  LET:ABUL HOSSAN  Branch:muchak Centre # 1/m (Female),  Member ID ,1015/1, Group No: 02  Member since: 15-04-1995-2012 ( 17 Years)  First loan: BDT 5000/- |  |  |  |
| Further Information: (v) Who pays GB loan installment (vi) Mobile lady (vii) Grameen Education Loan (viii)Any other loan like GB, BRAC ASA etc | : : : | Existing Loan: 50000, Outstanding loan Father No No No                                                                                                                                 |  |  |  |

| Proposed Nobin Udyokta Business Info              |   |                                                                                                                                                                                                                                                                                         |  |  |  |
|---------------------------------------------------|---|-----------------------------------------------------------------------------------------------------------------------------------------------------------------------------------------------------------------------------------------------------------------------------------------|--|--|--|
| Business Name                                     | : | ALOMGIR STORE                                                                                                                                                                                                                                                                           |  |  |  |
| Location                                          | : | sofipur, sofipur, kaliakor. Gazipur.                                                                                                                                                                                                                                                    |  |  |  |
| Total Investment in BDT                           | : | BDT 315000/-                                                                                                                                                                                                                                                                            |  |  |  |
| Financing                                         | : | Self BDT 215000/-(from existing business) 68%                                                                                                                                                                                                                                           |  |  |  |
|                                                   |   | Required Investment BDT 100000/-(as equity) 32%                                                                                                                                                                                                                                         |  |  |  |
| Present salary/drawings from business (estimates) | : | BDT 5,000/-                                                                                                                                                                                                                                                                             |  |  |  |
| Proposed Salary                                   | : | BDT 5,000/-                                                                                                                                                                                                                                                                             |  |  |  |
| Size of shop                                      | : | 12ft x 10 ft= 120 square ft                                                                                                                                                                                                                                                             |  |  |  |
| Implementation                                    | : | <ul> <li>Currently run a shop like as herbal medicin</li> <li>Average 20% gain on sales.</li> <li>The business is operating by entrepreneur. Existing no employe.</li> <li>Collects goods from Dahka.</li> <li>The shop is rented.</li> <li>Agreed grace period is 3 months.</li> </ul> |  |  |  |