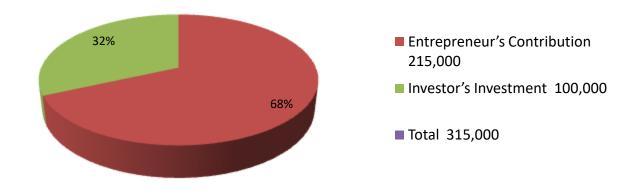

| Proposed Nobin Udyokta Business Info              |   |                                                                                                                                                                                                                                                                                         |  |  |  |
|---------------------------------------------------|---|-----------------------------------------------------------------------------------------------------------------------------------------------------------------------------------------------------------------------------------------------------------------------------------------|--|--|--|
| Business Name                                     | : | ALOMGIR STORE                                                                                                                                                                                                                                                                           |  |  |  |
| Location                                          | : | sofipur, sofipur, kaliakor. Gazipur.                                                                                                                                                                                                                                                    |  |  |  |
| Total Investment in BDT                           | : | BDT 315000/-                                                                                                                                                                                                                                                                            |  |  |  |
| Financing                                         | : | Self BDT 215000/-(from existing business) 68%                                                                                                                                                                                                                                           |  |  |  |
|                                                   |   | Required Investment BDT 100000/-(as equity) 32%                                                                                                                                                                                                                                         |  |  |  |
| Present salary/drawings from business (estimates) | : | BDT 5,000/-                                                                                                                                                                                                                                                                             |  |  |  |
| Proposed Salary                                   | : | BDT 5,000/-                                                                                                                                                                                                                                                                             |  |  |  |
| Size of shop                                      | : | 12ft x 10 ft= 120 square ft                                                                                                                                                                                                                                                             |  |  |  |
| Implementation                                    | : | <ul> <li>Currently run a shop like as herbal medicin</li> <li>Average 20% gain on sales.</li> <li>The business is operating by entrepreneur. Existing no employe.</li> <li>Collects goods from Dahka.</li> <li>The shop is rented.</li> <li>Agreed grace period is 3 months.</li> </ul> |  |  |  |

|               |      | lı         | nvestment B     | reakdown |               |                 |                   |  |
|---------------|------|------------|-----------------|----------|---------------|-----------------|-------------------|--|
| Existing      |      |            |                 | Proposed |               |                 |                   |  |
| Particulars   | Qty. | Unit Price | Amount<br>(BDT) | Qty.     | Unit<br>Price | Amount<br>(BDT) | Proposed<br>Total |  |
| rice          | 04   | 2300       | 9200            | 10       | 2100          | 21000           | 30200             |  |
| sugar         | 01   | 2600       | 2600            | 03       | 1250          | 3750            | 6350              |  |
| ata           | 01   | 1250       | 1250            | 02       | 2600          | 5200            | 6450              |  |
| dal           | 10   | 100        | 1000            | 02       | 5000          | 10000           | 11000             |  |
| Coconat oal   | 05   | 1000       | 5000            | 02       | 7500          | 15000           | 20000             |  |
| sop           | 200  | 35         | 7000            | 02       | 1000          | 2000            | 9000              |  |
| Cosmatic, etc | 165  | 85         | 14000           |          |               | 20000           | 34000             |  |
| other         |      |            | 174950          |          |               | 25050           | 200000            |  |
|               |      |            | 215000          |          |               | 100000          | 315000            |  |