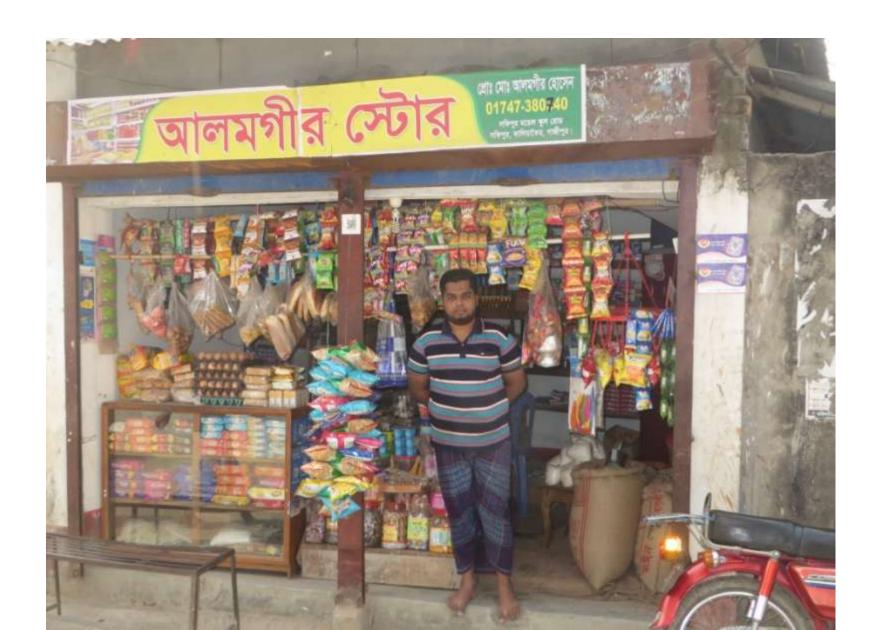

#### **Proposed NU Business Name: ALOMGIR STORE**

Project identification and prepared by :Md Nurul islam Kaliakair Unit, Gazipur

Project verified by: Md.Nurul islsm

| Brief Bio of The Proposed Nobin Udyokta                                                                                                        |       |                                                                                                                                                                                        |  |  |  |
|------------------------------------------------------------------------------------------------------------------------------------------------|-------|----------------------------------------------------------------------------------------------------------------------------------------------------------------------------------------|--|--|--|
| Name                                                                                                                                           | :     | MD.ALAMGIR HOSSEN                                                                                                                                                                      |  |  |  |
| Age                                                                                                                                            | :     | 04/05/1992(26years )                                                                                                                                                                   |  |  |  |
| Education, till to date                                                                                                                        | :     | Eight                                                                                                                                                                                  |  |  |  |
| Marital status                                                                                                                                 | :     | marrid                                                                                                                                                                                 |  |  |  |
| Children                                                                                                                                       | :     | 0son                                                                                                                                                                                   |  |  |  |
| No. of siblings:                                                                                                                               | :     | 01 brother 03 sister                                                                                                                                                                   |  |  |  |
| Address                                                                                                                                        | :     | Vill: sofipurP.O: sofipurP.S: Kaliakair, Dist: Gazipur                                                                                                                                 |  |  |  |
| Parent's and GB related Info (i) Who is GB member (ii) Mother's name (iii) Father's name (iv) GB member's info                                 | : : : | Mother Father  ANOARA BAGOM  LET:ABUL HOSSAN  Branch:muchak Centre # 1/m (Female),  Member ID ,1015/1, Group No: 02  Member since: 15-04-1995-2012 ( 17 Years)  First loan: BDT 5000/- |  |  |  |
| Further Information: (v) Who pays GB loan installment (vi) Mobile lady (vii) Grameen Education Loan (viii)Any other loan like GB, BRAC ASA etc | : : : | Existing Loan: 50000, Outstanding loan Father No No No                                                                                                                                 |  |  |  |

| Proposed Nobin Udyokta Business Info              |   |                                                                                                                                                                                                                                                                                         |  |  |  |
|---------------------------------------------------|---|-----------------------------------------------------------------------------------------------------------------------------------------------------------------------------------------------------------------------------------------------------------------------------------------|--|--|--|
| Business Name                                     | : | ALOMGIR STORE                                                                                                                                                                                                                                                                           |  |  |  |
| Location                                          | : | sofipur, sofipur, kaliakor. Gazipur.                                                                                                                                                                                                                                                    |  |  |  |
| Total Investment in BDT                           | : | BDT 315000/-                                                                                                                                                                                                                                                                            |  |  |  |
| Financing                                         | : | Self BDT 215000/-(from existing business) 68%                                                                                                                                                                                                                                           |  |  |  |
|                                                   |   | Required Investment BDT 100000/-(as equity) 32%                                                                                                                                                                                                                                         |  |  |  |
| Present salary/drawings from business (estimates) | : | BDT 5,000/-                                                                                                                                                                                                                                                                             |  |  |  |
| Proposed Salary                                   | : | BDT 5,000/-                                                                                                                                                                                                                                                                             |  |  |  |
| Size of shop                                      | : | 12ft x 10 ft= 120 square ft                                                                                                                                                                                                                                                             |  |  |  |
| Implementation                                    | : | <ul> <li>Currently run a shop like as herbal medicin</li> <li>Average 20% gain on sales.</li> <li>The business is operating by entrepreneur. Existing no employe.</li> <li>Collects goods from Dahka.</li> <li>The shop is rented.</li> <li>Agreed grace period is 3 months.</li> </ul> |  |  |  |