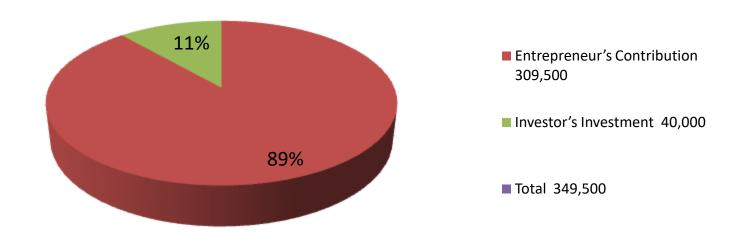

| Proposed Nobin Udyokta Business Info              |   |                                                                                                                                                                                                                                                                                                                             |  |  |  |
|---------------------------------------------------|---|-----------------------------------------------------------------------------------------------------------------------------------------------------------------------------------------------------------------------------------------------------------------------------------------------------------------------------|--|--|--|
| Business Name                                     | : | RIPA TELECOM & PHONE FEAX                                                                                                                                                                                                                                                                                                   |  |  |  |
| Location                                          | : | Adomdighi,Bogra                                                                                                                                                                                                                                                                                                             |  |  |  |
| Total Investment in BDT                           | : | BDT 349,500/-                                                                                                                                                                                                                                                                                                               |  |  |  |
| Financing                                         | : | Self BDT 309,500/-(from existing business) 89%<br>Required Investment BDT 40,000/-(as equity) 11%                                                                                                                                                                                                                           |  |  |  |
| Present salary/drawings from business (estimates) | : | BDT 5,000/-                                                                                                                                                                                                                                                                                                                 |  |  |  |
| Proposed Salary                                   | : | BDT 5,000/-                                                                                                                                                                                                                                                                                                                 |  |  |  |
| Size of shop                                      | : | 10ft *8ft= 80 Squre ft                                                                                                                                                                                                                                                                                                      |  |  |  |
| Implementation                                    | : | <ul> <li>The business is planned to be scaled up by investment in existing goods like; Milk etc.</li> <li>The business is operating by entrepreneur. Existing no employee.</li> <li>One will be appointed in the future.</li> <li>Collects goods from Adomdighi, Bogra</li> <li>Agreed grace period is 3 months.</li> </ul> |  |  |  |

| Investment Breakdown |      |                              |         |           |          |         |         |  |
|----------------------|------|------------------------------|---------|-----------|----------|---------|---------|--|
| Existing             |      |                              |         |           | Proposed |         |         |  |
| Particulars          | Qty. | Qty. Unit Price Amount Qty U |         | Unit Prce | Amount   | Propose |         |  |
|                      |      |                              |         |           |          |         | d       |  |
|                      |      |                              | (BDT)   |           |          | (BDT)   | Total   |  |
| Computer             | 1    | 50,000                       | 50,000  |           |          |         | 50,000  |  |
| Mobile               | 20   | 10,000                       | 200,000 | 4         | 10,000   | 40,000  | 240,000 |  |
| Sim                  | 50,  | 100                          | 5,000   |           |          |         | 5,000   |  |
| Others               |      |                              | 4,500   |           |          |         | 4,500   |  |
| Security             |      |                              | 50,000  |           |          |         | 50,000  |  |
| Total                | 71   |                              | 309,500 |           |          | 40,000  | 349,500 |  |