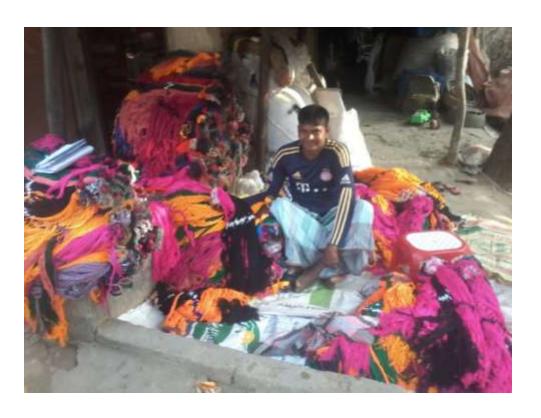

#### **Proposed NU Business Name: ONE TIME BAG & HOSTO SHILPO**



Project identification and prepared by: Md Mokter, Adomdighi Unit, Bogra

Project verified by: Samsul Arafin



| Brief Bio of The Proposed Nobin Udyokta                                                                        |       |                                                                                                                                                                                            |  |  |
|----------------------------------------------------------------------------------------------------------------|-------|--------------------------------------------------------------------------------------------------------------------------------------------------------------------------------------------|--|--|
| Name