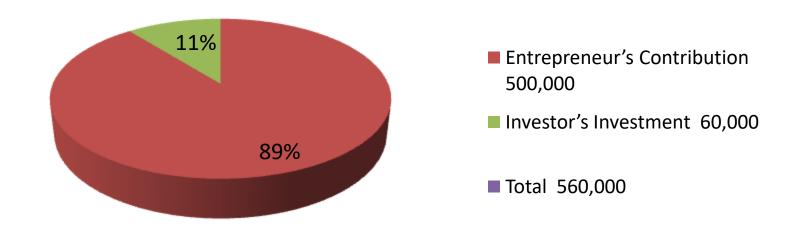

| Proposed Nobin Udyokta Business Info              |   |                                                                                                                                                                                                                                                                                                                                            |  |  |
|---------------------------------------------------|---|--------------------------------------------------------------------------------------------------------------------------------------------------------------------------------------------------------------------------------------------------------------------------------------------------------------------------------------------|--|--|
| Business Name                                     | : | ONE TIME BAG & Hosto SHILPO                                                                                                                                                                                                                                                                                                                |  |  |
| Location                                          | : | : Serpur, Nusratpur, Dupcaciyea, Bogra                                                                                                                                                                                                                                                                                                     |  |  |
| Total Investment in BDT                           | : | BDT 560,000/-                                                                                                                                                                                                                                                                                                                              |  |  |
| Financing                                         | : | Self BDT 500,000/-(from existing business) 89%                                                                                                                                                                                                                                                                                             |  |  |
|                                                   |   | Required Investment BDT 60,000/-(as equity) 11%                                                                                                                                                                                                                                                                                            |  |  |
| Present salary/drawings from business (estimates) | : | BDT 5,000/-                                                                                                                                                                                                                                                                                                                                |  |  |
| Proposed Salary                                   | : | BDT 5,000/-                                                                                                                                                                                                                                                                                                                                |  |  |
| Size of shop                                      | : | 12ft x 12 ft= 144 square ft                                                                                                                                                                                                                                                                                                                |  |  |
| Implementation                                    | : | <ul> <li>The business is planned to be scaled up by investment in existing goods like; Milk etc.</li> <li>The business is operating by entrepreneur. Existing no employee.</li> <li>One will be appointed in the future.</li> <li>Collects goods from Shayol Bazzar, Adomdighi, Bogra</li> <li>Agreed grace period is 3 months.</li> </ul> |  |  |

| Investment Breakdown |         |                   |         |                           |     |        |          |  |
|----------------------|---------|-------------------|---------|---------------------------|-----|--------|----------|--|
| Existing             |         |                   |         | Proposed                  |     |        |          |  |
| Particulars          | Qty.    | <b>Unit Price</b> | Amount  | Qty Unit Price Amount Pro |     |        | Proposed |  |
|                      |         |                   | (BDT)   | 1                         |     | (BDT)  | Total    |  |
| Bag                  | 200,000 | 2                 | 400,000 |                           |     |        | 400,000  |  |
| Cika                 | 50,000  | 2                 | 100,000 |                           |     |        | 100,000  |  |
| Suta                 |         |                   |         | 500                       | 100 | 50,000 | 50,000   |  |
| Others               |         |                   |         |                           |     |        | 10,000   |  |
| Total                | 250,000 |                   |         |                           |     | 50,000 | 560,000  |  |