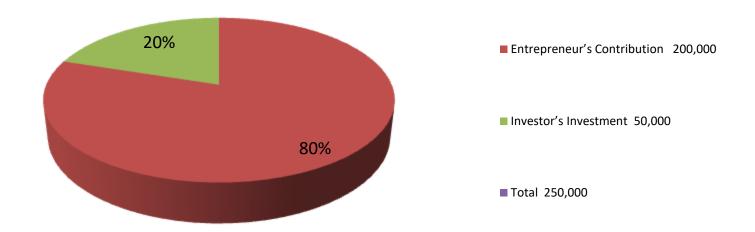

| Investment Breakdown |      |                   |         |                                |          |        |         |  |
|----------------------|------|-------------------|---------|--------------------------------|----------|--------|---------|--|
| Existing             |      |                   |         |                                | Proposed |        |         |  |
| Particulars          | Qty. | <b>Unit Price</b> | Amount  | mount Qty Unit Prce Amount Pro |          |        |         |  |
|                      |      |                   |         |                                |          |        | d       |  |
|                      |      |                   | (BDT)   |                                |          | (BDT)  | Total   |  |
| Cow                  | 2    | 60,000            | 120,000 | 1                              | 50,000   | 50,000 | 170,000 |  |
| Bokna                | 2    | 40,000            | 80,000  |                                |          |        | 80,000  |  |
| Total                |      |                   | 200,000 |                                |          | 50,000 | 250,000 |  |