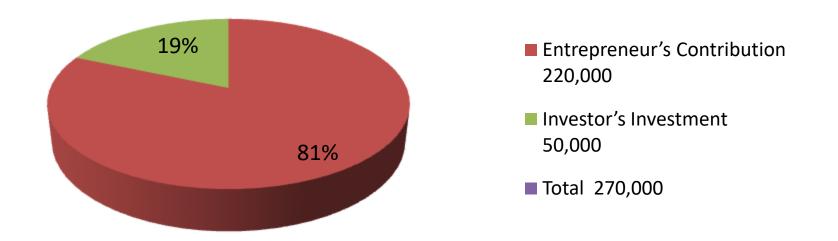

| Investment Breakdown |                                       |        |         |          |          |        |         |  |
|----------------------|---------------------------------------|--------|---------|----------|----------|--------|---------|--|
| Existing             |                                       |        |         |          | Proposed |        |         |  |
| Particulars          | Qty. Unit Price Amount Qty Unit Price |        | Amount  | Proposed |          |        |         |  |
|                      |                                       |        | (BDT)   |          |          | (BDT)  | Total   |  |
| Cow                  | 3                                     | 60,000 | 180,000 | 1        | 50,000   | 50,000 | 130,000 |  |
| ох                   | 1                                     | 40,000 | 40,000  |          |          |        | 40,000  |  |
| Total                | 4                                     |        | 220,000 |          |          | 50,000 | 270,000 |  |