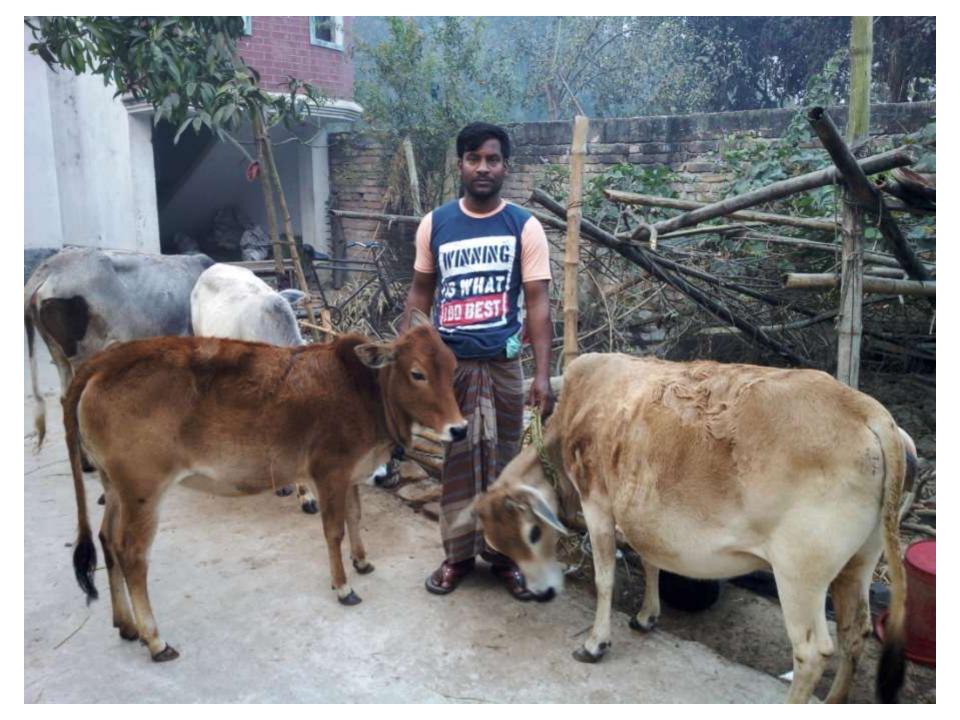

# Pictures

# **FAMILY PICTURE**

| Proposed Nobin Udyokta Business Info              |          |                                                                                                                                                                                                                                                                                                                              |  |  |  |
|---------------------------------------------------|----------|------------------------------------------------------------------------------------------------------------------------------------------------------------------------------------------------------------------------------------------------------------------------------------------------------------------------------|--|--|--|
| Business Name                                     | :        | GOBADI POSHU PALON                                                                                                                                                                                                                                                                                                           |  |  |  |
| Location                                          | :        | :Bamonigram, Adomdhighi, Bogra                                                                                                                                                                                                                                                                                               |  |  |  |
| Total Investment in BDT                           | :        | BDT 270,000/-                                                                                                                                                                                                                                                                                                                |  |  |  |
| Financing                                         | :        | Self BDT 220,000/-(from existing business) 81% Required Investment BDT 50,000/-(as equity) 19%                                                                                                                                                                                                                               |  |  |  |
| Present salary/drawings from business (estimates) | :        | BDT 5,000/-                                                                                                                                                                                                                                                                                                                  |  |  |  |
| Proposed Salary                                   | <b>:</b> | BDT 5,000/-                                                                                                                                                                                                                                                                                                                  |  |  |  |
| Size of shop                                      | :        | 12 ft x 10 ft=120 ft                                                                                                                                                                                                                                                                                                         |  |  |  |
| Implementation                                    | :        | <ul> <li>The business is planned to be scaled up by investment in existing goods like; fish, etc.</li> <li>The business is operating by entrepreneur. Existing no employee.</li> <li>One will be appointed in the future.</li> <li>Collects goods from Adomdighi, Bogra</li> <li>Agreed grace period is 3 months.</li> </ul> |  |  |  |