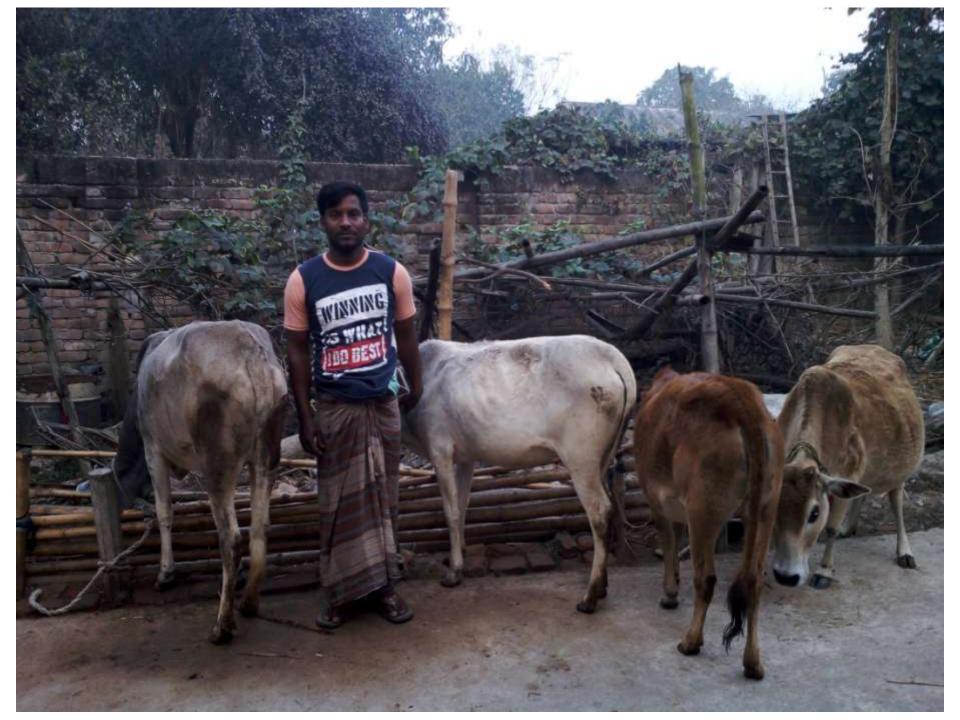

# Pictures

# **FAMILY PICTURE**

| Proposed Nobin Udyokta Business Info              |          |                                                                                                                                                                                                                                                                                                                              |  |  |  |
|---------------------------------------------------|----------|------------------------------------------------------------------------------------------------------------------------------------------------------------------------------------------------------------------------------------------------------------------------------------------------------------------------------|--|--|--|
| Business Name                                     | :        | GOBADI POSHU PALON                                                                                                                                                                                                                                                                                                           |  |  |  |
| Location                                          | :        | :Bamonigram, Adomdhighi, Bogra                                                                                                                                                                                                                                                                                               |  |  |  |
| Total Investment in BDT                           | :        | BDT 270,000/-                                                                                                                                                                                                                                                                                                                |  |  |  |
| Financing                                         | :        | Self BDT 220,000/-(from existing business) 81% Required Investment BDT 50,000/-(as equity) 19%                                                                                                                                                                                                                               |  |  |  |
| Present salary/drawings from business (estimates) | :        | BDT 5,000/-                                                                                                                                                                                                                                                                                                                  |  |  |  |
| Proposed Salary                                   | <b>:</b> | BDT 5,000/-                                                                                                                                                                                                                                                                                                                  |  |  |  |
| Size of shop                                      | :        | 12 ft x 10 ft=120 ft                                                                                                                                                                                                                                                                                                         |  |  |  |
| Implementation                                    | :        | <ul> <li>The business is planned to be scaled up by investment in existing goods like; fish, etc.</li> <li>The business is operating by entrepreneur. Existing no employee.</li> <li>One will be appointed in the future.</li> <li>Collects goods from Adomdighi, Bogra</li> <li>Agreed grace period is 3 months.</li> </ul> |  |  |  |