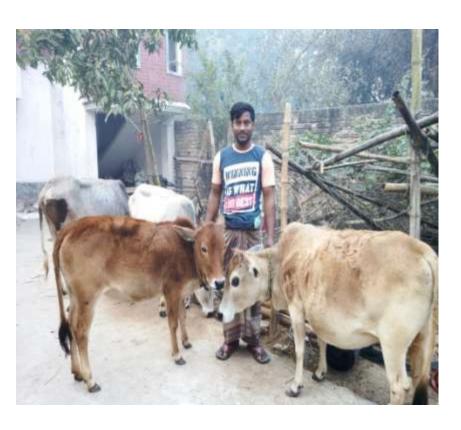

# Pictures

# **FAMILY PICTURE**

| Proposed Nobin Udyokta Business Info              |          |                                                                                                                                                                                                                                                                                                                              |  |  |  |
|---------------------------------------------------|----------|------------------------------------------------------------------------------------------------------------------------------------------------------------------------------------------------------------------------------------------------------------------------------------------------------------------------------|--|--|--|
| Business Name                                     | :        | GOBADI POSHU PALON                                                                                                                                                                                                                                                                                                           |  |  |  |
| Location                                          | :        | :Bamonigram, Adomdhighi, Bogra                                                                                                                                                                                                                                                                                               |  |  |  |
| Total Investment in BDT                           | :        | BDT 270,000/-                                                                                                                                                                                                                                                                                                                |  |  |  |
| Financing                                         | :        | Self BDT 220,000/-(from existing business) 81% Required Investment BDT 50,000/-(as equity) 19%                                                                                                                                                                                                                               |  |  |  |
| Present salary/drawings from business (estimates) | :        | BDT 5,000/-                                                                                                                                                                                                                                                                                                                  |  |  |  |
| Proposed Salary                                   | <b>:</b> | BDT 5,000/-                                                                                                                                                                                                                                                                                                                  |  |  |  |
| Size of shop                                      | :        | 12 ft x 10 ft=120 ft                                                                                                                                                                                                                                                                                                         |  |  |  |
| Implementation                                    | :        | <ul> <li>The business is planned to be scaled up by investment in existing goods like; fish, etc.</li> <li>The business is operating by entrepreneur. Existing no employee.</li> <li>One will be appointed in the future.</li> <li>Collects goods from Adomdighi, Bogra</li> <li>Agreed grace period is 3 months.</li> </ul> |  |  |  |