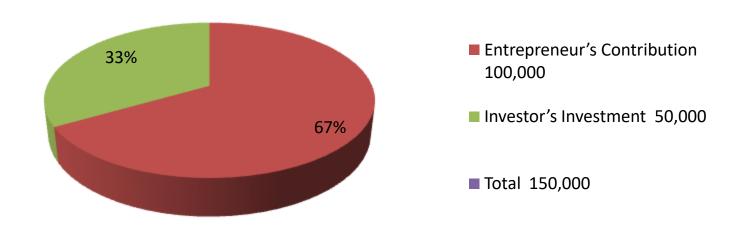

| Investment Breakdown |      |            |         |     |           |        |              |  |
|----------------------|------|------------|---------|-----|-----------|--------|--------------|--|
| Existing             |      |            |         |     | Proposed  |        |              |  |
| Particulars          | Qty. | Unit Price | Amount  | Qty | Unit Prce | Amount | Propose<br>d |  |
|                      |      |            | (BDT)   |     |           | (BDT)  | Total        |  |
| Cow                  | 2    | 50,000     | 100,000 | 1   | 50,000    | 50,000 | 150,000      |  |
| Total                |      |            | 100,000 |     |           | 50,000 | 150,000      |  |