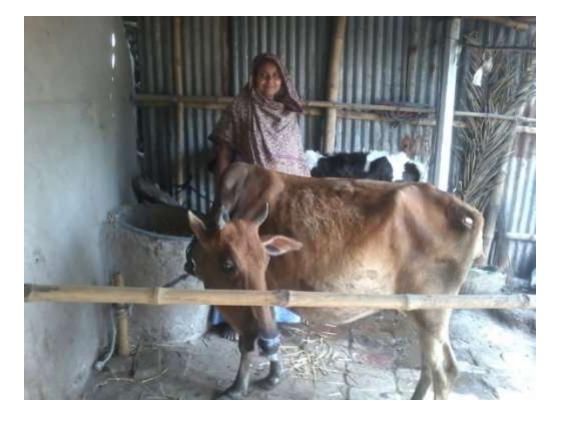

#### **Proposed NU Business Name: GOBADI POSHU PALON**



Project identification and prepared by: Md Mokter, Adomdighi Unit, Bogra

Project verified by: Samsul Arafin



| Brief Bio of The Proposed Nobin Udyokta |   |                                                              |  |  |  |
|-----------------------------------------|---|--------------------------------------------------------------|--|--|--|
| Name                                    | : | MST. HALANA BEGUM                                            |  |  |  |
| Age                                     | : | 13-04-1986(32 Years)                                         |  |  |  |
| Education, till to date                 | : | Class: Five                                                  |  |  |  |
| Marital status                          | : | Married