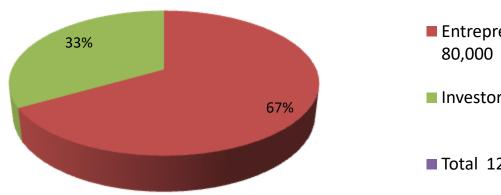

### **Source of Finance**

- Entrepreneur's Contribution
- Investor's Investment 40,000

Total 120,000

| Financial Projection (BDT) |       |         |        |        |        |  |  |
|----------------------------|-------|---------|--------|--------|--------|--|--|
| Paticular                  | Daily | Monthly | Year1  | Year 2 | Year 3 |  |  |
| Revenue(Sales)             |       |         |        |        |        |  |  |
|                            | 500   | 15000   | 180000 | 189000 | 198450 |  |  |
| Total Sales (A)            | 500   | 15000   | 180000 | 189000 | 198450 |  |  |
| Less Variable Expense      |       | 0       | 0      | 0      | 0      |  |  |
|                            | 100   | 3000    | 36000  | 37800  | 39690  |  |  |
| Total variable Expense (B) | 100   | 3000    | 36000  | 37800  | 39690  |  |  |
| Contribution Margin (CM)   |       |         |        |        |        |  |  |
| [C=(A-B)                   | 400   | 12000   | 144000 | 151200 | 158760 |  |  |
| Less Variable Expense      |       |         | 0      | 0      | 0      |  |  |
| Rent                       |       | 0       | 0      | 0      | 0      |  |  |
| Electricity bill           |       | 200     | 2400   | 2520   | 2646   |  |  |
| Transportation             |       | 200     | 2400   | 2520   | 2646   |  |  |
| Salary (self)              |       | 5000    | 60000  | 63000  | 66150  |  |  |
| Salary(Staff)              |       | 0       | 0      | 0      | 0      |  |  |
| Guard                      |       | 0       | 0      | 0      | 0      |  |  |
| Genator                    |       | 0       | 0      | 0      | 0      |  |  |
| Entertainment              |       | 100     | 1200   | 1260   | 1323   |  |  |
| Mobile bill                |       | 200     | 2400   | 2520   | 2646   |  |  |
| Total fixed cost (D)       |       | 5,700   | 68400  | 71820  | 75411  |  |  |
| Net Profit (E)= [C-D]      |       | 6,300   | 75600  | 79380  | 83349  |  |  |
| Investment Payback         |       |         | 16,000 | 16,000 | 16,000 |  |  |