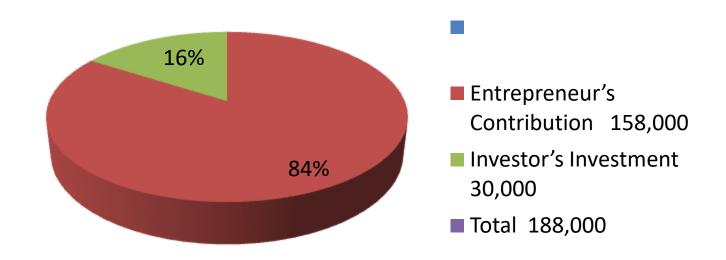

| Proposed Nobin Udyokta Business Info              |   |                                                                                                                                                                                                          |  |  |  |
|---------------------------------------------------|---|----------------------------------------------------------------------------------------------------------------------------------------------------------------------------------------------------------|--|--|--|
| Business Name                                     | : | STUDIO TAJMOHAL                                                                                                                                                                                          |  |  |  |
| Location                                          | : | Dhunat Bazar,Dhunat,Bogra                                                                                                                                                                                |  |  |  |
| Total Investment in BDT                           | : | BDT 188,000/-                                                                                                                                                                                            |  |  |  |
| Financing                                         | : | Self BDT 158,000/- (from existing business) 84% Required Investment BDT 30,000/- (as equity) 16%                                                                                                         |  |  |  |
| Present salary/drawings from business (estimates) | : | BDT 5,000                                                                                                                                                                                                |  |  |  |
| Proposed Salary                                   | : | BDT 5,000                                                                                                                                                                                                |  |  |  |
| Size of shop                                      | : | 17 ft x 09 ft= 153 square ft                                                                                                                                                                             |  |  |  |
| Security of the shop                              | : | 50,000                                                                                                                                                                                                   |  |  |  |
| Implementation                                    | : | <ul> <li>The business is operating by entrepreneur.</li> <li>After getting equity fund one employee will be appointed.</li> <li>The shop is rented.</li> <li>Agreed grace period is 3 months.</li> </ul> |  |  |  |

| Investment Breakdown |       |                   |          |     |                   |        |          |  |
|----------------------|-------|-------------------|----------|-----|-------------------|--------|----------|--|
|                      | Exist | ing               | Proposed |     |                   |        |          |  |
| Particulars          | Qty.  | <b>Unit Price</b> | Amount   | Qty | <b>Unit Price</b> | Amount | Proposed |  |
|                      |       |                   | (BDT)    |     |                   | (BDT)  | Total    |  |
| Camera               | 1     | 60000             | 60,000   | 0   | 0                 | 0      | 60,000   |  |
| Computer             | 1     | 38000             | 38,000   | 0   | 0                 | 0      | 38,000   |  |
| Printer              | 1     | 5000              | 5,000    | 0   | 0                 | 0      | 5,000    |  |
| Lemanating           | 1     | 5000              | 5,000    | 0   | 0                 | 0      | 5,000    |  |
| Machine              |       |                   |          |     |                   |        |          |  |
| Security             | 0     | 0                 | 50,000   | 0   | 0                 | 0      | 50,000   |  |
| Video Camera         | 0     | 0                 | 0        | 1   | 30000             | 30,000 | 30,000   |  |
| Total                | 0     |                   | 158,000  | 0   |                   | 30,000 | 188,000  |  |