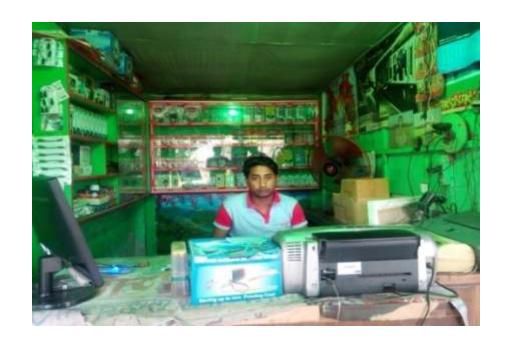

#### Proposed NU Business Name: MONDAL DIGITAL STUDIO & ELECTRONICS



Project identification and prepared by: Md. Rafiqul Islam, Dhunat Unit, Bogra.

Project verified by: Md. Mozaharul Islam Sarker



| Brief Bio of The Proposed Nobin Udyokta                                                                        |         |                                                                                                                                                                                           |  |  |  |  |
|----------------------------------------------------------------------------------------------------------------|---------|-------------------------------------------------------------------------------------------------------------------------------------------------------------------------------------------|--|--|--|--|
| Name