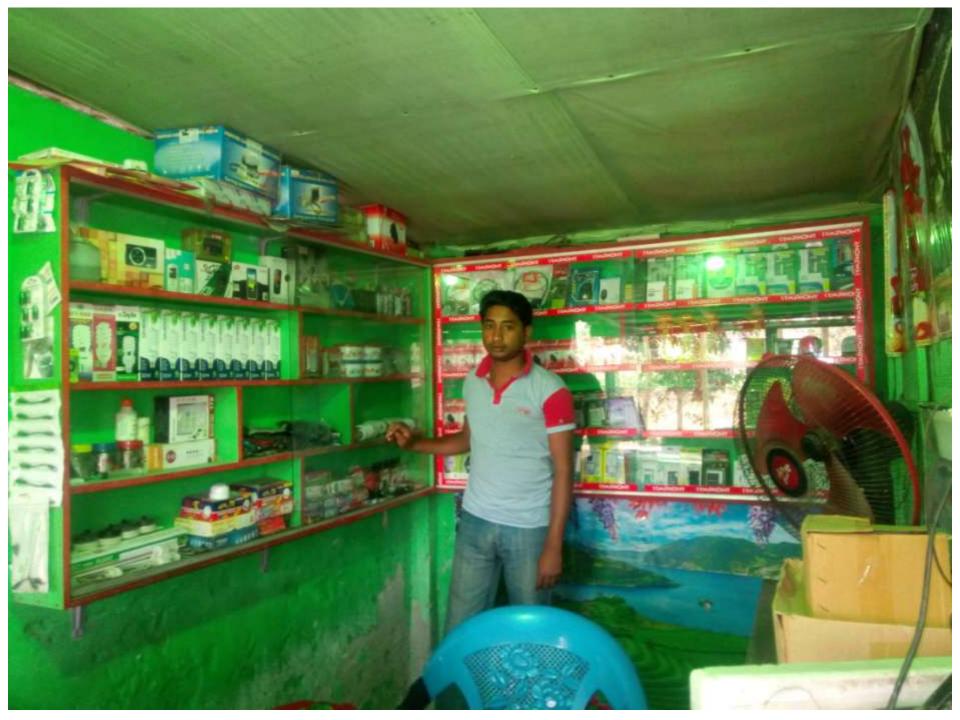

| 0            |
|     | Investment Pay Back (Including Ownership Tr. |              |              |              |
| 2.3 | Fee)                                         | 12,000       | 12,000       | 12,000       |
|     | Total Cash Outflow                           | 42,000       | 12,000       | 12,000       |
| 3   | Net Cash Surplus                             | 103,200      | 215,040      | 335,952      |

#### **SWOT ANALYSIS**

# Strength

Employment: Self: 01 Family:01, Others: 0

Experience & Skill: 10 Years

Quality goods & services;

Skill and experience;

# WEAKNESS

Lack of Capital/Investment

## **O**PPORTUNITIES

Huge demand in the community Location of shop; Sonarga, Chikashi, Dhunat, Bogra

Regular customers;

### THREATS

Theft

Fire

Political unrest

# Pictures









# **FAMILY PICTURE**