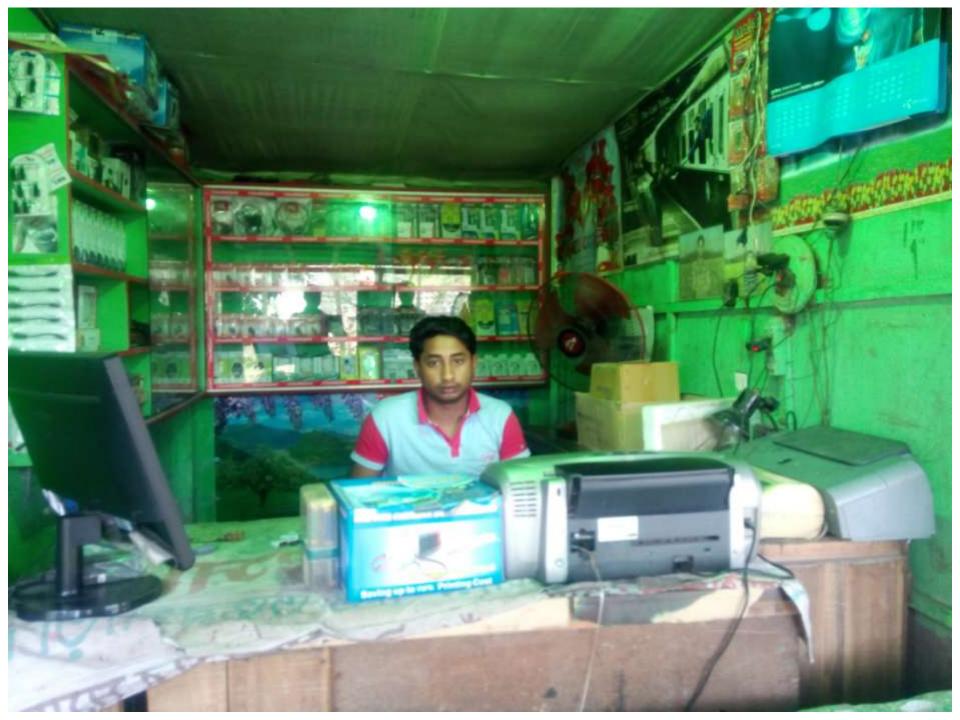

# Pictures

| Proposed Nobin Udyokta Business Info              |   |                                                                                                                                                                                                       |  |  |  |
|---------------------------------------------------|---|-------------------------------------------------------------------------------------------------------------------------------------------------------------------------------------------------------|--|--|--|
| Business Name                                     | : | MONDAL DIGITAL STUDIO & ELECTRONICS                                                                                                                                                                   |  |  |  |
| Location                                          | : | Vill:Sonarga P.O:Chikashi, P.S: Dhunat ,Dist: Bogra                                                                                                                                                   |  |  |  |
| Total Investment in BDT                           | : | BDT 136,000/-                                                                                                                                                                                         |  |  |  |
| Financing                                         | : | Self BDT 106,000/- (from existing business) 78% Required Investment BDT 30,000/- (as equity) 22%                                                                                                      |  |  |  |
| Present salary/drawings from business (estimates) | : | BDT 4,000                                                                                                                                                                                             |  |  |  |
| Proposed Salary                                   | : | BDT 4,000                                                                                                                                                                                             |  |  |  |
| Size of shop                                      | : | 13 ft x 08 ft= 104 square ft                                                                                                                                                                          |  |  |  |
| Security of the shop                              | : | Nill                                                                                                                                                                                                  |  |  |  |
| Implementation                                    | : | <ul> <li>The business is operating by entrepreneur.</li> <li>After getting equity fund one employee will be appointed.</li> <li>The shop is own.</li> <li>Agreed grace period is 3 months.</li> </ul> |  |  |  |