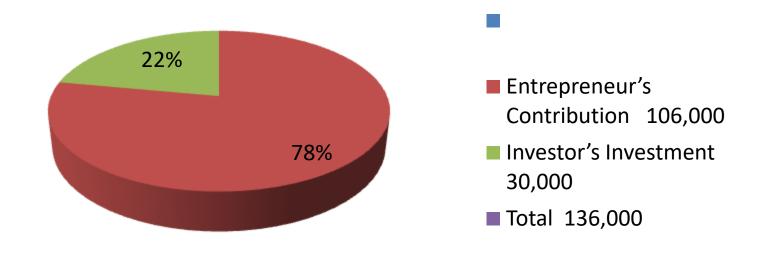

| Proposed Nobin Udyokta Business Info              |   |                                                                                                                                                                                                       |  |  |  |
|---------------------------------------------------|---|-------------------------------------------------------------------------------------------------------------------------------------------------------------------------------------------------------|--|--|--|
| Business Name                                     | : | MONDAL DIGITAL STUDIO & ELECTRONICS                                                                                                                                                                   |  |  |  |
| Location                                          | : | Vill:Sonarga P.O:Chikashi, P.S: Dhunat ,Dist: Bogra                                                                                                                                                   |  |  |  |
| Total Investment in BDT                           | : | BDT 136,000/-                                                                                                                                                                                         |  |  |  |
| Financing                                         | : | Self BDT 106,000/- (from existing business) 78% Required Investment BDT 30,000/- (as equity) 22%                                                                                                      |  |  |  |
| Present salary/drawings from business (estimates) | : | BDT 4,000                                                                                                                                                                                             |  |  |  |
| Proposed Salary                                   | : | BDT 4,000                                                                                                                                                                                             |  |  |  |
| Size of shop                                      | : | 13 ft x 08 ft= 104 square ft                                                                                                                                                                          |  |  |  |
| Security of the shop                              | : | Nill                                                                                                                                                                                                  |  |  |  |
| Implementation                                    | : | <ul> <li>The business is operating by entrepreneur.</li> <li>After getting equity fund one employee will be appointed.</li> <li>The shop is own.</li> <li>Agreed grace period is 3 months.</li> </ul> |  |  |  |