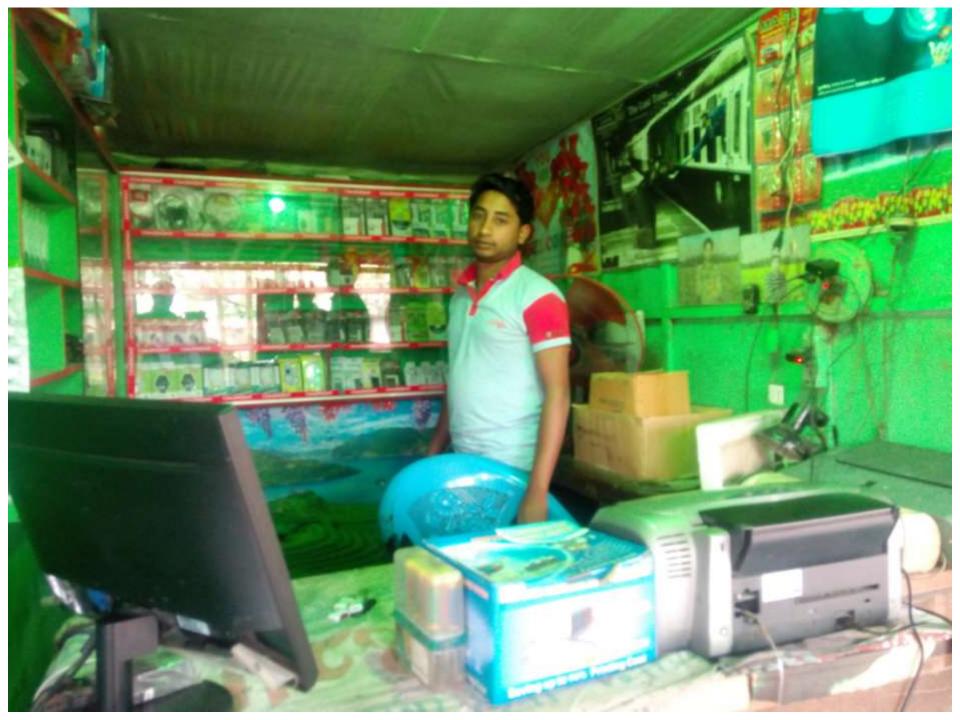

# Pictures

| Proposed Nobin Udyokta Business Info              |   |                                                                                                                                                                                                       |  |  |  |
|---------------------------------------------------|---|-------------------------------------------------------------------------------------------------------------------------------------------------------------------------------------------------------|--|--|--|
| Business Name                                     | : | MONDAL DIGITAL STUDIO & ELECTRONICS                                                                                                                                                                   |  |  |  |
| Location                                          | : | Vill:Sonarga P.O:Chikashi, P.S: Dhunat ,Dist: Bogra                                                                                                                                                   |  |  |  |
| Total Investment in BDT                           | : | BDT 136,000/-                                                                                                                                                                                         |  |  |  |
| Financing                                         | : | Self BDT 106,000/- (from existing business) 78% Required Investment BDT 30,000/- (as equity) 22%                                                                                                      |  |  |  |
| Present salary/drawings from business (estimates) | : | BDT 4,000                                                                                                                                                                                             |  |  |  |
| Proposed Salary                                   | : | BDT 4,000                                                                                                                                                                                             |  |  |  |
| Size of shop                                      | : | 13 ft x 08 ft= 104 square ft                                                                                                                                                                          |  |  |  |
| Security of the shop                              | : | Nill                                                                                                                                                                                                  |  |  |  |
| Implementation                                    | : | <ul> <li>The business is operating by entrepreneur.</li> <li>After getting equity fund one employee will be appointed.</li> <li>The shop is own.</li> <li>Agreed grace period is 3 months.</li> </ul> |  |  |  |