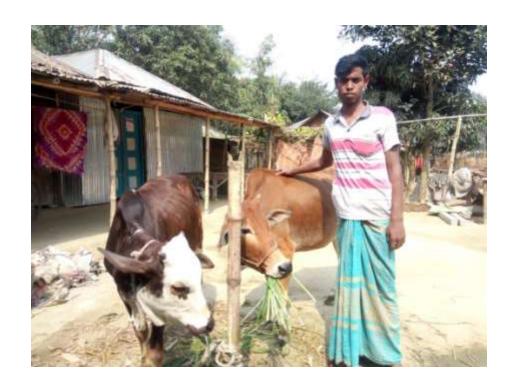

#### Proposed NU Business Name: SHAHINA GOBADI POSHU PALON



Project identification and prepared by: Md. Matiur Rahman Dhunat Unit, Bogra.

Project verified by: Md. Mozaharul Islam Sarker



| Brief Bio of The Proposed Nobin Udyokta                                                                        |        |                                                                                                                                                                                                    |  |  |  |  |
|----------------------------------------------------------------------------------------------------------------|--------|----------------------------------------------------------------------------------------------------------------------------------------------------------------------------------------------------|--|--|--|--|
|