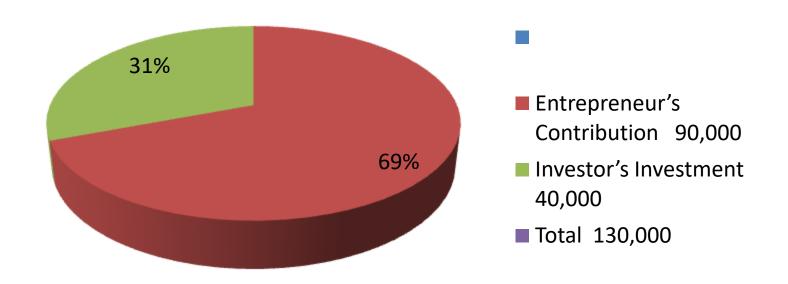

| Proposed Nobin Udyokta Business Info              |   |                                                                                                                                                                                                      |  |  |  |
|---------------------------------------------------|---|------------------------------------------------------------------------------------------------------------------------------------------------------------------------------------------------------|--|--|--|
| Business Name                                     | : | SHAHINA GOBADI POSHU PALON                                                                                                                                                                           |  |  |  |
| Location                                          | : | Vill: Boro Chapra, P.O: Zinai, P.S: Dhunat ,Dist: Bogra                                                                                                                                              |  |  |  |
| Total Investment in BDT                           | : | BDT 130,000/-                                                                                                                                                                                        |  |  |  |
| Financing                                         | : | Self BDT 90,000/- (from existing business) 69%                                                                                                                                                       |  |  |  |
|                                                   |   | Required Investment BDT 40,000/- (as equity) 31%                                                                                                                                                     |  |  |  |
| Present salary/drawings from business (estimates) | : | BDT 4,000                                                                                                                                                                                            |  |  |  |
| Proposed Salary                                   | : | BDT 4,000                                                                                                                                                                                            |  |  |  |
| Size of shop                                      | : | 08 ft x 12 ft= 96 square ft                                                                                                                                                                          |  |  |  |
| Security of the shop                              | : | Nil                                                                                                                                                                                                  |  |  |  |
| Implementation                                    | : | <ul> <li>The business is operating by entrepreneur.</li> <li>After getting equity fund one employee will be appointed.</li> <li>The farm is own</li> <li>Agreed grace period is 3 months.</li> </ul> |  |  |  |

| Investment | Rroa | 4  | own  |
|------------|------|----|------|
| mvezunent  | Diea | KU | UWII |

|                                   | Exist | ing    | Proposed |                            |        |          |         |
|-----------------------------------|-------|--------|----------|----------------------------|--------|----------|---------|
| Particulars Qty. Unit Price Amoun |       | Amount | Qty      | Qty Unit Price Amount Prop |        | Proposed |         |
|                                   |       |        | (BDT)    |                            |        | (BDT)    | Total   |
| Cow                               | 1     | 50000  | 50,000   | 1                          | 40,000 | 40,000   | 90,000  |
| Haifar                            | 1     | 40000  | 40,000   | 0                          | 0      | 0        | 40,000  |
| Total                             | 0     |        | 90,000   | 0                          |        | 40,000   | 130,000 |