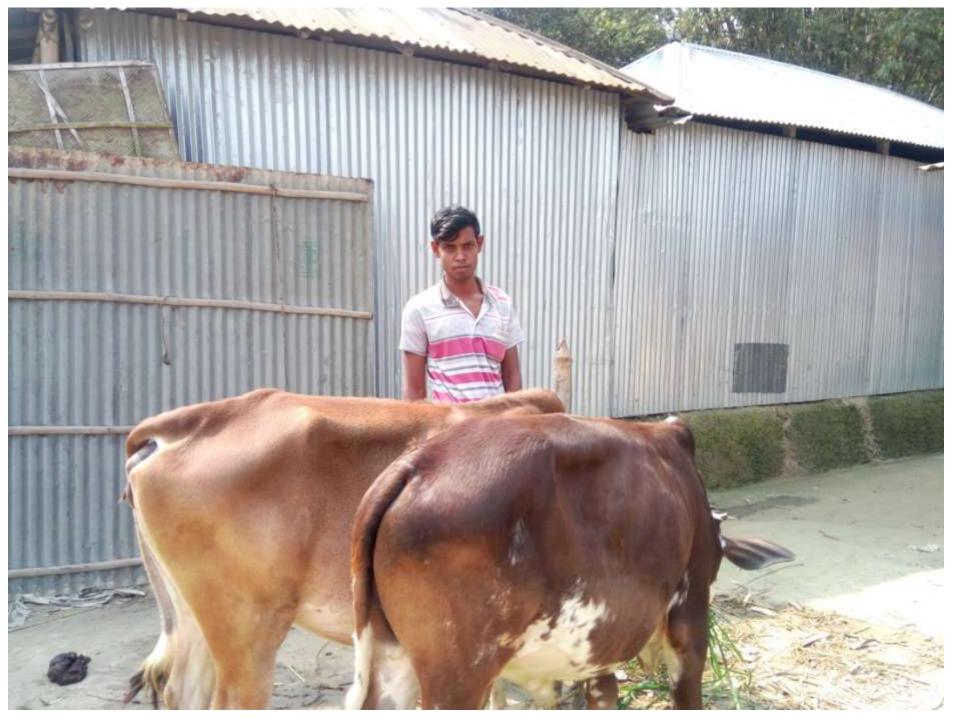

| 0            | 0            |
|     | Investment Pay Back (Including Ownership |              |              |              |
| 2.3 | Tr. Fee)                                 | 16,000       | 16,000       | 16,000       |
|     | Total Cash Outflow                       | 56,000       | 16,000       | 16,000       |
| 3   | Net Cash Surplus                         | 20,000       | 44,320       | 73,176       |

### **SWOT ANALYSIS**

# Strength

Employment: Self: 01 Family:01, Others: 0

Experience & Skill: 12 Years

Quality goods & services;

Skill and experience;

## WEAKNESS

Lack of Capital/Investment

### **O**PPORTUNITIES

Huge demand in the community Location of shop; Alangi, Dhunat, Bogra

Regular customers;

### THREATS

Theft

Fire

Political unrest

# Pictures







## **FAMILY PICTURE**