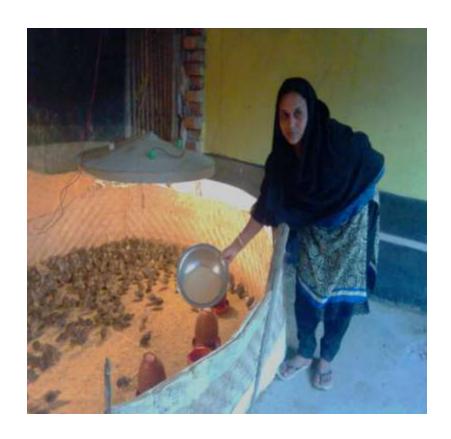

#### **Proposed NU Business Name: ZINIYA POLTRY FARM**



Project identification and prepared by: Md. Mizanur Rahman, Bogra Sadar Unit, Bogra.

Project verified by: MD. Mozaharul Islam Sarker



| Brief Bio of The Proposed Nobin Udyokta                                                                                                         |       |                                                                                                                                                                                         |  |  |  |
|-------------------------------------------------------------------------------------------------------------------------------------------------|-------|-----------------------------------------------------------------------------------------------------------------------------------------------------------