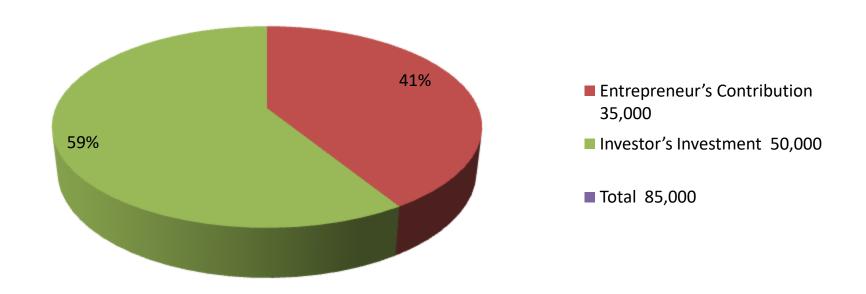

| Proposed Nobin Udyokta Busine | ess Info |
|-------------------------------|----------|
|-------------------------------|----------|

| Proposed Nobin Udyokta Business Info              |   |                                                                                                                                                                                                                                                                                                                             |  |  |  |
|---------------------------------------------------|---|-----------------------------------------------------------------------------------------------------------------------------------------------------------------------------------------------------------------------------------------------------------------------------------------------------------------------------|--|--|--|
| Business Name                                     | : | ZINIYA POLTRY FARM                                                                                                                                                                                                                                                                                                          |  |  |  |
| Location                                          | : | Akashtara,Bogra Shadar,Bogra.                                                                                                                                                                                                                                                                                               |  |  |  |
| Total Investment in BDT                           | : | BDT 85,000/-                                                                                                                                                                                                                                                                                                                |  |  |  |
| Financing                                         | : | Self BDT35,000/-(from existing business) 41% Required Investment BDT 50,000/-(as equity) 59%                                                                                                                                                                                                                                |  |  |  |
| Present salary/drawings from business (estimates) | : | BDT 5,000/-                                                                                                                                                                                                                                                                                                                 |  |  |  |
| Proposed Salary                                   | : | BDT 5,000/                                                                                                                                                                                                                                                                                                                  |  |  |  |
| Size of shop                                      | : | 20 ft x 15 ft= 300 square ft                                                                                                                                                                                                                                                                                                |  |  |  |
| Implementation                                    | : | <ul> <li>The business is planned to be scaled up by investment in existing goods like; Poltry product &amp; Sale.</li> <li>The business is operating by entrepreneur. Existing no employee.</li> <li>One will be appointed in the future.</li> <li>Collects goods from</li> <li>Agreed grace period is 3 months.</li> </ul> |  |  |  |

| _              |     |    |  |
|----------------|-----|----|--|
| <b>Investm</b> |     |    |  |
| INVESTM        | REA |    |  |
| HIVESLIII      |     | NU |  |

| Existing    |      |                   |        |      | Proposed          |        |          |  |
|-------------|------|-------------------|--------|------|-------------------|--------|----------|--|
|             |      |                   | Amount |      |                   | Amount | Proposed |  |
| Particulars | Qty. | <b>Unit Price</b> | (BDT)  | Qty  | <b>Unit Price</b> | (BDT)  | Total    |  |
| Poltry      | 2000 | 10                | 20,000 | 3000 | 10                | 30,000 | 50,000   |  |
| Food        | 5    | 2000              | 10,000 | 5    | 2,000             | 10,000 | 20,000   |  |
| Medicin     | 5    | 1000              | 5,000  | 10   | 1000              | 10,000 | 15,000   |  |
| Total       | 0    | 0                 | 35,000 | 0    | 0                 | 50,000 | 85,000   |  |