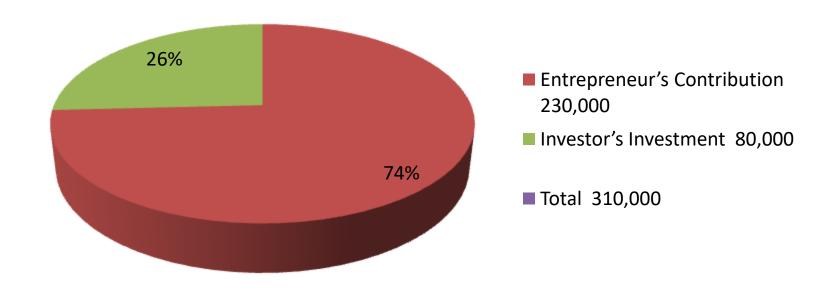

| Investment Breakdown |                                                 |       |          |   |        |          |         |  |
|----------------------|-------------------------------------------------|-------|----------|---|--------|----------|---------|--|
|                      | Exist                                           | ing   | Proposed |   |        |          |         |  |
| Particulars          | iculars Qty. Unit Price Amount Qty Unit Price A |       |          |   | Amount | Proposed |         |  |
|                      |                                                 |       | (BDT)    |   |        | (BDT)    | Total   |  |
| Cow                  | 2                                               | 70000 | 140,000  | 1 | 80,000 | 80,000   | 220,000 |  |
| Heifer               | 2                                               | 45000 | 90,000   | 0 | 0      | 0        | 90,000  |  |
| Total                | 0                                               |       | 230,000  | 0 |        | 80,000   | 310,000 |  |