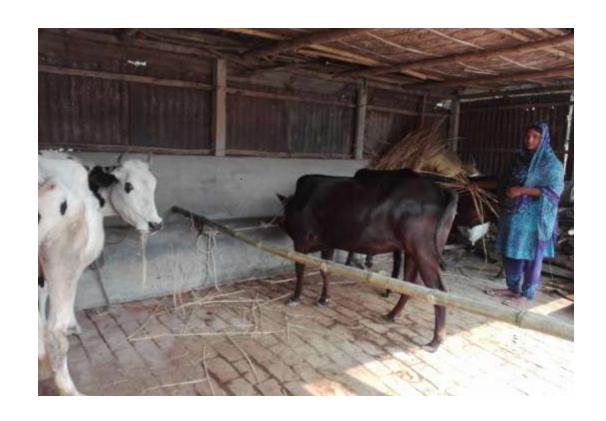

#### Proposed NU Business Name: TOHA GOBADI POSHU PALON



Project identification and prepared by: Md . Obaidullah, Bogra Shadar Unit, Bogra Project verified by: Md. Mozaharul Islam Sarker



| Brief Bio of The Proposed Nobin Udyokta                                                                                                |   |                                                                                                                                                                                           |  |  |  |  |
|----------------------------------------------------------------------------------------------------------------------------------------|---|------------------------------------------------------------------------------------------------------------------------------------------------------------------------------------