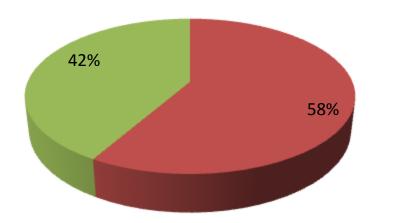

| Proposed Nobin Udyokta Business Info                 |   |                                                                                                                                                                                                                                                                                                                |  |  |  |  |
|------------------------------------------------------|---|----------------------------------------------------------------------------------------------------------------------------------------------------------------------------------------------------------------------------------------------------------------------------------------------------------------|--|--|--|--|
| Business Name                                        | : | :NUJAHAN POSUPALON                                                                                                                                                                                                                                                                                             |  |  |  |  |
| Location                                             | : | : Dowakola ,Gokul ,Bogra.                                                                                                                                                                                                                                                                                      |  |  |  |  |
| Total Investment in BDT                              | : | BDT 120,000/-                                                                                                                                                                                                                                                                                                  |  |  |  |  |
| Financing                                            | : | Self BDT 70,000/- (from existing business) 42%                                                                                                                                                                                                                                                                 |  |  |  |  |
|                                                      |   | Required Investment BDT 50,000/- (as equity) 58 %                                                                                                                                                                                                                                                              |  |  |  |  |
| Present salary/drawings<br>from business (estimates) | : | BDT 5000                                                                                                                                                                                                                                                                                                       |  |  |  |  |
| Proposed Salary                                      | : | BDT 5,000                                                                                                                                                                                                                                                                                                      |  |  |  |  |
| Size of shop                                         | : | 8 ft x 9 ft= 72 square ft                                                                                                                                                                                                                                                                                      |  |  |  |  |
| Security of the shop                                 | : | N/A                                                                                                                                                                                                                                                                                                            |  |  |  |  |
| Implementation                                       | : | <ul> <li>The business is planned to be scaled up by investment in existing goods like; Milk product.</li> <li>The business is operating by entrepreneur. Existing no employee.</li> <li>One will be appointed in the future.</li> <li>Collects goods from</li> <li>Agreed grace period is 3 months.</li> </ul> |  |  |  |  |