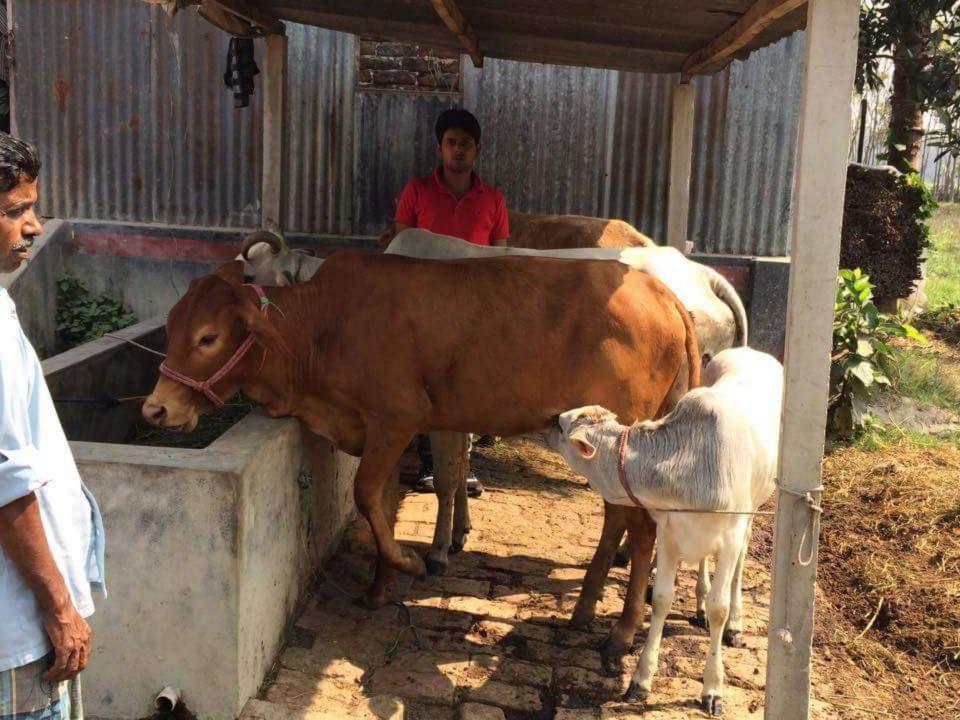

| Proposed Nobin Udyokta Business Info                 |   |                                                                                                                                                                                                                                                                                                                                                  |  |  |
|------------------------------------------------------|---|--------------------------------------------------------------------------------------------------------------------------------------------------------------------------------------------------------------------------------------------------------------------------------------------------------------------------------------------------|--|--|
| Business Name                                        | : | MEHEDI DAIRY FARM                                                                                                                                                                                                                                                                                                                                |  |  |
| Location                                             | : | Ulail,Aouna, Nawabgonj                                                                                                                                                                                                                                                                                                                           |  |  |
| Total Investment in BDT                              | : | BDT 3,00,000/-                                                                                                                                                                                                                                                                                                                                   |  |  |
| Financing                                            | • | Self BDT 2,20,000/- (from existing business) 73%<br>Required Investment BDT 80,000/- (as equity) 27%                                                                                                                                                                                                                                             |  |  |
| Present salary/drawings<br>from business (estimates) | : | BDT 5,000                                                                                                                                                                                                                                                                                                                                        |  |  |
| Proposed Salary                                      | : | BDT 5,000                                                                                                                                                                                                                                                                                                                                        |  |  |
| Size of shop                                         | : | 20 ft x 12 ft= 240 square ft                                                                                                                                                                                                                                                                                                                     |  |  |
| Implementation                                       | : | <ul> <li>He has 1 cow 3 Calf and in his farm.</li> <li>Average Daily milk production is 08 liter and milk price is BDT 70.</li> <li>The business is operating by entrepreneur. Existing no employee.</li> <li>The farm is owned.</li> <li>Collects goods from Shivrampur &amp; Joypara Hat.</li> <li>Agreed grace period is 3 months.</li> </ul> |  |  |