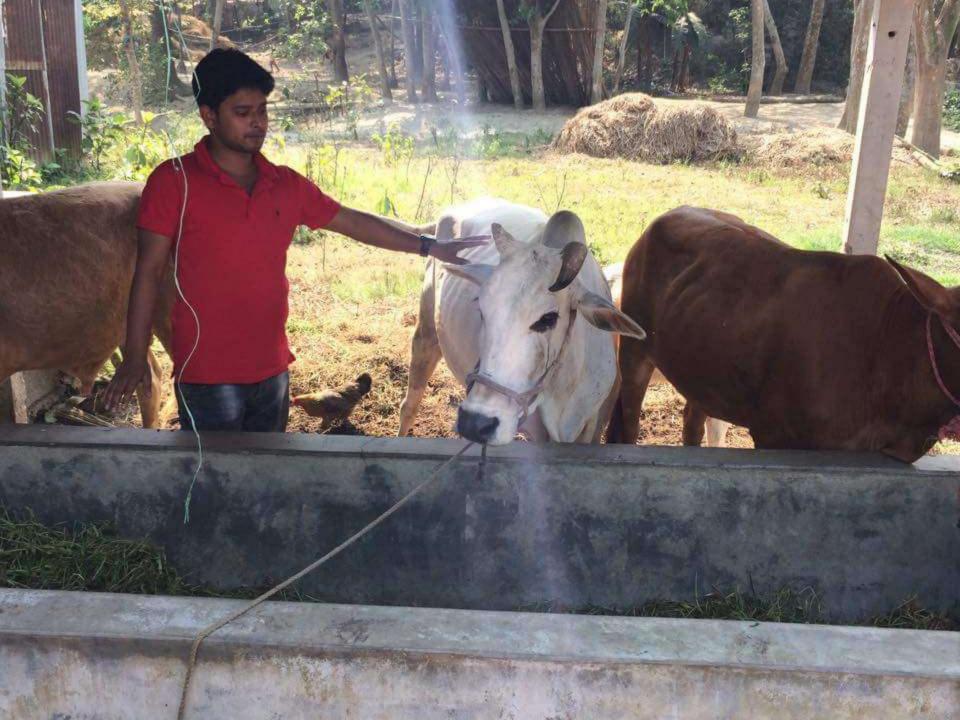

| Proposed Nobin Udyokta Business Info                 |   |                                                                                                                                                                                                                                                                                                                                                  |  |  |
|------------------------------------------------------|---|--------------------------------------------------------------------------------------------------------------------------------------------------------------------------------------------------------------------------------------------------------------------------------------------------------------------------------------------------|--|--|
| Business Name                                        | : | MEHEDI DAIRY FARM                                                                                                                                                                                                                                                                                                                                |  |  |
| Location                                             | : | Ulail,Aouna, Nawabgonj                                                                                                                                                                                                                                                                                                                           |  |  |
| Total Investment in BDT                              | : | BDT 3,00,000/-                                                                                                                                                                                                                                                                                                                                   |  |  |
| Financing                                            | • | Self BDT 2,20,000/- (from existing business) 73%<br>Required Investment BDT 80,000/- (as equity) 27%                                                                                                                                                                                                                                             |  |  |
| Present salary/drawings<br>from business (estimates) | : | BDT 5,000                                                                                                                                                                                                                                                                                                                                        |  |  |
| Proposed Salary                                      | : | BDT 5,000                                                                                                                                                                                                                                                                                                                                        |  |  |
| Size of shop                                         | : | 20 ft x 12 ft= 240 square ft                                                                                                                                                                                                                                                                                                                     |  |  |
| Implementation                                       | : | <ul> <li>He has 1 cow 3 Calf and in his farm.</li> <li>Average Daily milk production is 08 liter and milk price is BDT 70.</li> <li>The business is operating by entrepreneur. Existing no employee.</li> <li>The farm is owned.</li> <li>Collects goods from Shivrampur &amp; Joypara Hat.</li> <li>Agreed grace period is 3 months.</li> </ul> |  |  |