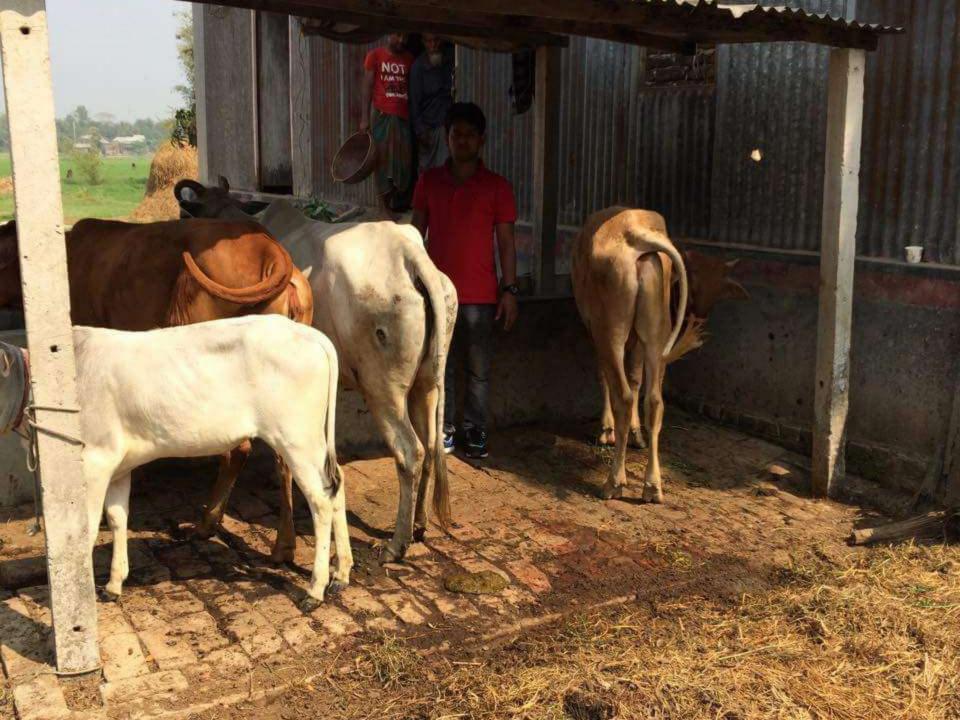

| Proposed Nobin Udyokta Business Info                 |   |                                                                                                                                                                                                                                                                                                                                                  |  |  |
|------------------------------------------------------|---|--------------------------------------------------------------------------------------------------------------------------------------------------------------------------------------------------------------------------------------------------------------------------------------------------------------------------------------------------|--|--|
| Business Name                                        | : | MEHEDI DAIRY FARM                                                                                                                                                                                                                                                                                                                                |  |  |
| Location                                             | : | Ulail,Aouna, Nawabgonj                                                                                                                                                                                                                                                                                                                           |  |  |
| Total Investment in BDT                              | : | BDT 3,00,000/-                                                                                                                                                                                                                                                                                                                                   |  |  |
| Financing                                            | • | Self BDT 2,20,000/- (from existing business) 73%<br>Required Investment BDT 80,000/- (as equity) 27%                                                                                                                                                                                                                                             |  |  |
| Present salary/drawings<br>from business (estimates) | : | BDT 5,000                                                                                                                                                                                                                                                                                                                                        |  |  |
| Proposed Salary                                      | : | BDT 5,000                                                                                                                                                                                                                                                                                                                                        |  |  |
| Size of shop                                         | : | 20 ft x 12 ft= 240 square ft                                                                                                                                                                                                                                                                                                                     |  |  |
| Implementation                                       | : | <ul> <li>He has 1 cow 3 Calf and in his farm.</li> <li>Average Daily milk production is 08 liter and milk price is BDT 70.</li> <li>The business is operating by entrepreneur. Existing no employee.</li> <li>The farm is owned.</li> <li>Collects goods from Shivrampur &amp; Joypara Hat.</li> <li>Agreed grace period is 3 months.</li> </ul> |  |  |