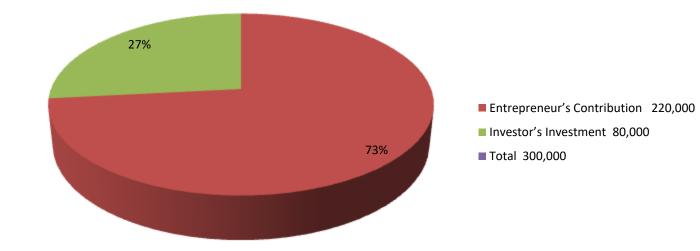

| Proposed Nobin Udyokta Business Info                 |   |                                                                                                                                                                                                                                                                                                                                                  |  |  |
|------------------------------------------------------|---|--------------------------------------------------------------------------------------------------------------------------------------------------------------------------------------------------------------------------------------------------------------------------------------------------------------------------------------------------|--|--|
| Business Name                                        | : | MEHEDI DAIRY FARM                                                                                                                                                                                                                                                                                                                                |  |  |
| Location                                             | : | Ulail,Aouna, Nawabgonj                                                                                                                                                                                                                                                                                                                           |  |  |
| Total Investment in BDT                              | : | BDT 3,00,000/-                                                                                                                                                                                                                                                                                                                                   |  |  |
| Financing                                            | • | Self BDT 2,20,000/- (from existing business) 73%<br>Required Investment BDT 80,000/- (as equity) 27%                                                                                                                                                                                                                                             |  |  |
| Present salary/drawings<br>from business (estimates) | : | BDT 5,000                                                                                                                                                                                                                                                                                                                                        |  |  |
| Proposed Salary                                      | : | BDT 5,000                                                                                                                                                                                                                                                                                                                                        |  |  |
| Size of shop                                         | : | 20 ft x 12 ft= 240 square ft                                                                                                                                                                                                                                                                                                                     |  |  |
| Implementation                                       | : | <ul> <li>He has 1 cow 3 Calf and in his farm.</li> <li>Average Daily milk production is 08 liter and milk price is BDT 70.</li> <li>The business is operating by entrepreneur. Existing no employee.</li> <li>The farm is owned.</li> <li>Collects goods from Shivrampur &amp; Joypara Hat.</li> <li>Agreed grace period is 3 months.</li> </ul> |  |  |

| Investment Breakdown |      |            |                 |      |            |                 |                   |
|----------------------|------|------------|-----------------|------|------------|-----------------|-------------------|
|                      | Exi  | sting      | Proposed        |      |            |                 |                   |
| Particulars          | Qty. | Unit Price | Amount<br>(BDT) | Qty. | Unit Price | Amount<br>(BDT) | Proposed<br>Total |
| Cow                  | 1    | 80,000     | 80,000          | 1    | 80,000     | 80,000          | 1,60,000          |
| ох                   | 1    | 50,000     | 50,000          | 0    | 0          | 0               | 1,00,000          |
| Calf                 | 2    | 45,000     | 90,000          |      |            |                 | 90,000            |
| Total                | 4    |            | 2,20,000        | 1    |            | 80,000          | 3,00,000          |