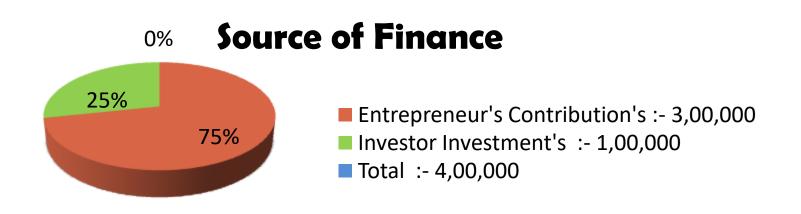

| Proposed Nobin Udyokta Business Info              |                                                    |                                                                                                                                                                                                                                                                                                       |  |  |  |
|---------------------------------------------------|----------------------------------------------------|-------------------------------------------------------------------------------------------------------------------------------------------------------------------------------------------------------------------------------------------------------------------------------------------------------|--|--|--|
| Business Name                                     | :                                                  | ETY-SRITY GLASS HOUSE                                                                                                                                                                                                                                                                                 |  |  |  |
| Location                                          | :                                                  | Komorgonj bazar, Nawabgonj,Dhaka                                                                                                                                                                                                                                                                      |  |  |  |
| Total Investment in BDT                           | :                                                  | BDT 4,00,000/-                                                                                                                                                                                                                                                                                        |  |  |  |
| Financing                                         | :                                                  | Self BDT 3,00,000/- (from existing business) 75%                                                                                                                                                                                                                                                      |  |  |  |
|                                                   | Required Investment BDT 1,00,000/- (as equity) 25% |                                                                                                                                                                                                                                                                                                       |  |  |  |
| Present salary/drawings from business (estimates) | :                                                  | BDT 5,000                                                                                                                                                                                                                                                                                             |  |  |  |
| Proposed Salary                                   | :                                                  | BDT 5,000                                                                                                                                                                                                                                                                                             |  |  |  |
| Size of shop                                      | :                                                  | 18ft x 10 ft= 180 square ft                                                                                                                                                                                                                                                                           |  |  |  |
| Implementation                                    | :                                                  | <ul> <li>The business is planned to scaled up by investment in existing goods like door, window, etc.</li> <li>The business is operating by entrepreneur. Existing no employee.</li> <li>The farm is Rented.</li> <li>Collects goods from Dhaka.</li> <li>Agreed grace period is 3 months.</li> </ul> |  |  |  |

| Particulars | Qty. | <b>Unit Price</b> | Amount   | Qty. | Unit  | Amount   | Proposed |  |
|-------------|------|-------------------|----------|------|-------|----------|----------|--|
|             |      |                   | (BDT)    |      | Price | (BDT)    | Total    |  |
| Thai Glass  | 25   | 4000              | 1,00,000 | 25   | 4000  | 1,00,000 | 2,00,000 |  |
| Security    |      |                   | 2,00,000 |      |       |          | 2,00,000 |  |
| Total       |      |                   | 3,00,000 |      |       | 1,00,000 | 4,00,000 |  |